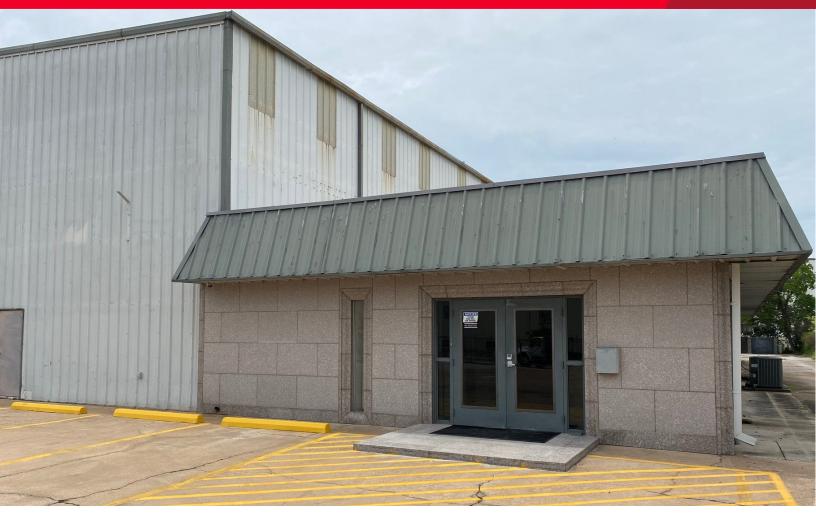

## FOR LEASE 6445 BURLINGTON NORTH

## **PROPERTY HIGHLIGHTS**

- Warehouse Area: 16,290 SF
- Office Area: 5,392 SF
- Year Built: 1976
- 3 roll-up doors
- Construction Type: Steel frame metal walls
- Features overhead cranes (1) 10ton and (1) 5ton
- PRICING: \$0.48SF/Month NNN