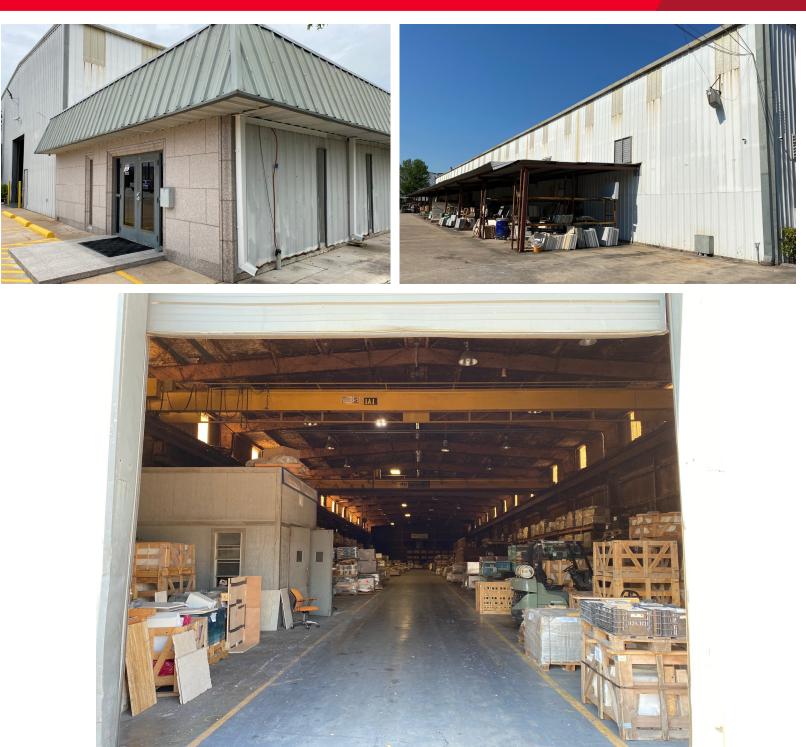

### **CRANE SERVED**

## **PROPERTY HIGHLIGHTS**

- Warehouse Area: 16,290 SF
- Office Area: 5,392 SF
- Year Built: 1976
- 3 roll-up doors
- Construction Type: Steel frame metal walls
- Features overhead cranes (1) 10ton and (1) 5ton
- PRICING: \$0.48SF/Month NNN

### **CRANE SERVED**

MICHAEL FOREMAN +1 713 963 2850 michael.foreman@cushwake.com JIM FOREMAN +1 713 963 2824 jim.foreman@cushwake.com 1330 Post Oak Blvd. Ste 2700 Houston, TX 77056 Main +1 713 Fax +1 000 000 0000 **cushmanwakefield.com** 