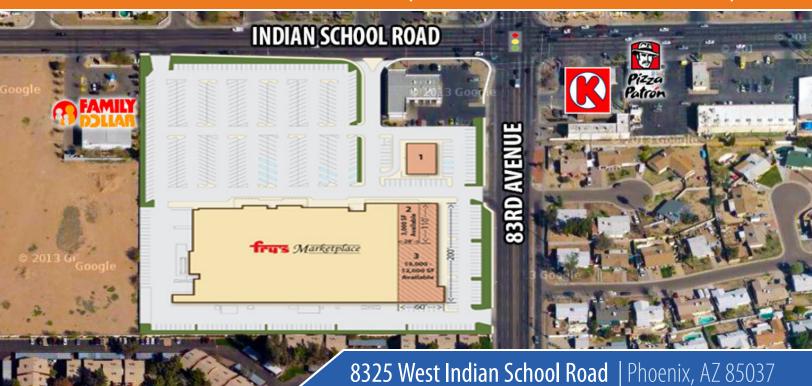

### **PROPERTY OVERVIEW**

The ONLY Shop Space Available in a Fry's Marketplace Anchored Center

#### PROPERTY HIGHLIGHTS

- Shop or Pad Space Available in a Fry's Marketplace Anchored Center.
- 1,000 SF to 4,500 SF Available on Pad (drive-thru available).
- 3,000 SF 15,000 SF available for lease adjacent to busy Fry's Marketplace.
- Call for Rates.
- Monument Signage Available.