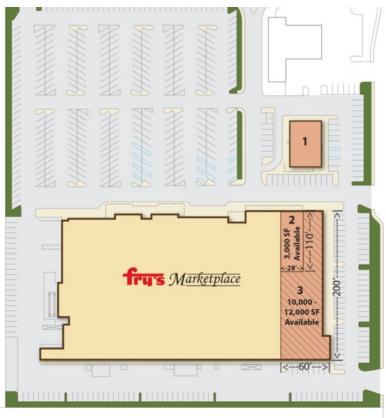

## Up To 3,000 - 15,000 SF Of Retail Space

| AVAILABLE SF:  | 3,000 -15,000 SF                       |
|----------------|----------------------------------------|
| LEASE RATE:    | NEGOTIABLE                             |
| BUILDING SIZE: | 3,000 - 15,000 SF BUILDABLE            |
| CROSS STREETS: | NORTH 83RD AVENUE & WEST<br>VALE DRIVE |

#### PROPERTY HIGHLIGHTS

- Shop or Pad Space Available in a Fry's Marketplace Anchored Center.
- 1,000 SF to 4,500 SF Available on Pad (drive-thru available).
- 3,000 SF 15,000 SF available for lease adjacent to busy Fry's Marketplace.
- Call for Rates.
- Monument Signage Available.