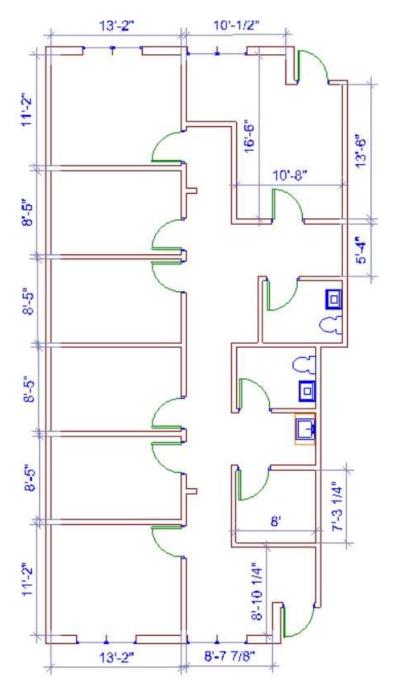

### Building 2310 Suite 237 Approx 1,002 Square Feet \$13.50 PSF or \$1,127.25 / Month Second Floor Corner Office (Walk up)

Building 2310 Suite 235 Approx 1,335 Square Feet \$13.50 PSF or \$1,501.88 / Month Second Floor Corner Office (Walk up)