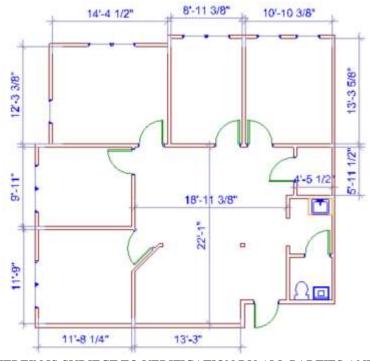

### Building 2310 Suite 237 Approx 1,002 Square Feet \$13.50 PSF or \$1,127.25 / Month Second Floor Corner Office (Walk up)

Building 2310 Suite 235 Approx 1,335 Square Feet \$13.50 PSF or \$1,501.88 / Month Second Floor Corner Office (Walk up)