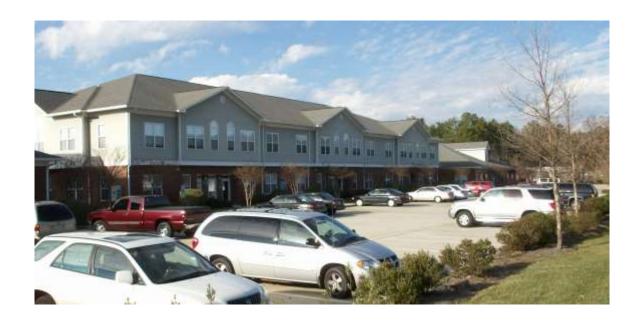

# New Haven Office Centre Office Space available for lease

- First and Second Floor space
- \$13.50 to \$17.00 Per Square Foot
- Water, Sewer and Trash removal included
- No TICAM charges
- Tenant responsible for electricity, phone/internet, janitorial
- 3 to 5 year lease term
- 3% annual rent increases
- Personal guarantor with approved credit required