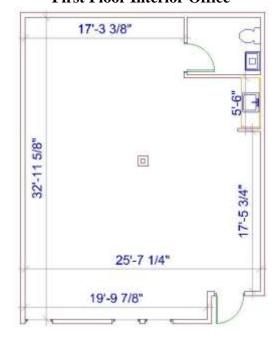

#### Building 2310 Suite 141 Approx 1,040 Square Feet \$16.50 PSF or \$1,430.00 / Month First Floor Interior Office

Building 2402 Suite 106 Approx 868 Square Feet \$16.50 PSF or \$1,193.50 / Month First Floor Interior Office