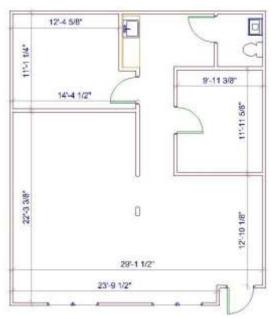

Building 2216 Suites 101 / 108 Approx 1,764 Square Feet \$16.50 PSF or \$2,425.50 / Month First Floor Corner Office

Building 2216 Suites 102 and 107 Approx 1,694 Square Feet \$16.50 PSF or \$2,329.25 / Month First Floor Interior Office