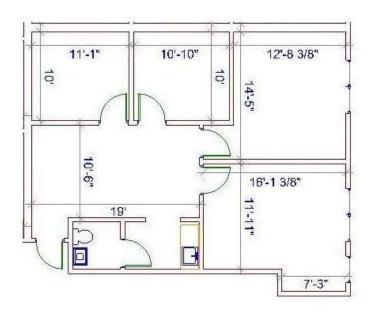

Building 2216 Suites 101 / 108 Approx 1,764 Square Feet \$16.50 PSF or \$2,425.50 / Month First Floor Corner Office

Building 2216 Suites 102 and 107 Approx 1,694 Square Feet \$16.50 PSF or \$2,329.25 / Month First Floor Interior Office