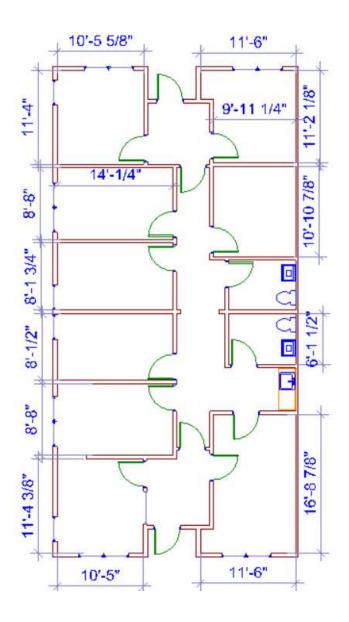

Building 2216 Suites 101 / 108 Approx 1,764 Square Feet \$16.50 PSF or \$2,425.50 / Month First Floor Corner Office

Building 2216 Suites 102 and 107 Approx 1,694 Square Feet \$16.50 PSF or \$2,329.25 / Month First Floor Interior Office