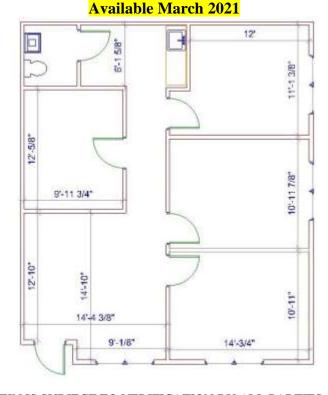

#### Building 2310 Suite 141 Approx 1,040 Square Feet \$16.50 PSF or \$1,430.00 / Month First Floor Interior Office

Building 2402 Suite 106 Approx 868 Square Feet \$16.50 PSF or \$1,193.50 / Month First Floor Interior Office