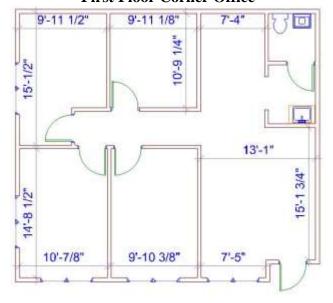

### Building 2304 Suite 123 Approx 1,085 Square Feet \$16.50 PSF or \$1,491.88 / Month First Floor Corner Office

Building 2310 Suite 142 Approx 1,040 Square Feet \$17.00 PSF or \$1,473.33 / Month First Floor Corner Office