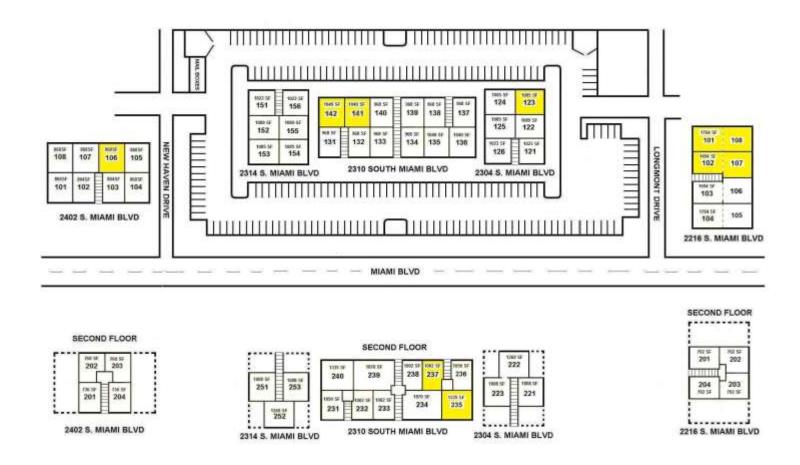

#### **Site Plan**

## Available units are highlighted

2310 S. Miami Blvd. Durham, NC 27703

#### Building 2310 Suite 141 Approx 1,040 Square Feet \$16.50 PSF or \$1,430.00 / Month First Floor Interior Office

Building 2402 Suite 106 Approx 868 Square Feet \$16.50 PSF or \$1,193.50 / Month First Floor Interior Office

### Building 2310 Suite 237 Approx 1,002 Square Feet \$13.50 PSF or \$1,127.25 / Month Second Floor Corner Office (Walk up)

Building 2310 Suite 235 Approx 1,335 Square Feet \$13.50 PSF or \$1,501.88 / Month Second Floor Corner Office (Walk up)

Building 2216 Suites 101 / 108 Approx 1,764 Square Feet \$16.50 PSF or \$2,425.50 / Month First Floor Corner Office

Building 2216 Suites 102 and 107 Approx 1,694 Square Feet \$16.50 PSF or \$2,329.25 / Month First Floor Interior Office

### Building 2304 Suite 123 Approx 1,085 Square Feet \$16.50 PSF or \$1,491.88 / Month First Floor Corner Office

Building 2310 Suite 142 Approx 1,040 Square Feet \$17.00 PSF or \$1,473.33 / Month First Floor Corner Office