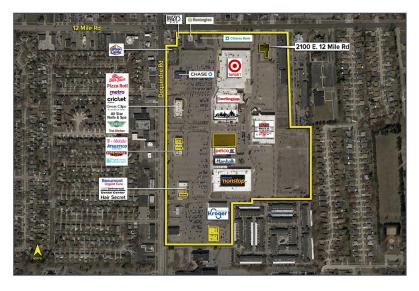

Site Plan

RETAIL FOR LEASE // 28284-28582 Dequindre Rd, Warren, Michigan

1,071–30,000 Square Feet AVAILABLE

| DEMOGRAPHICS |            |                |
|--------------|------------|----------------|
|              | POPULATION | MED. HH INCOME |
| 1 MILE       | 15,783     | \$63,506       |
| 3 MILE       | 113,874    | \$62,211       |
| 5 MILE       | 335,838    | \$64,368       |