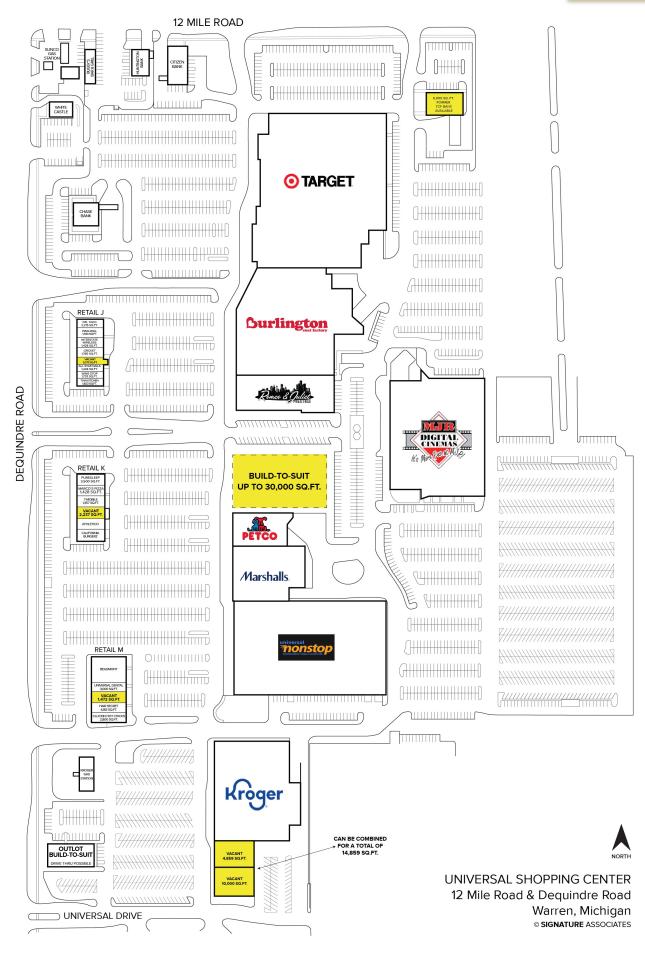

Site Plan

RETAIL FOR LEASE // 28284-28582 Dequindre Rd, Warren, Michigan

1,071–30,000 Square Feet AVAILABLE

| DEMOGRAPHICS |            |                |
|--------------|------------|----------------|
|              | POPULATION | MED. HH INCOME |
| 1 MILE       | 15,783     | \$63,506       |
| 3 MILE       | 113,874    | \$62,211       |
| 5 MILE       | 335,838    | \$64,368       |