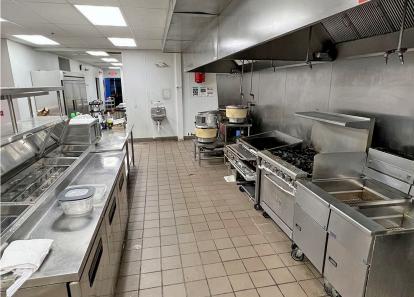

## LOCATED AT THE HIGH-DENSITY INTERSECTION OF 12 MILE & DEQUINDRE ROADS IN WARREN, MICHIGAN

- 1,071-14,859 sq. ft. spaces available
- 6,000 sq. ft. former bank available for sale or lease
- 1,071 sq. ft. former salon space
- 10,000 sq. ft. turnkey restaurant space
- 30,000 sq. ft. build-to-suit possible
- Center was fully renovated in 2010
- Excellent parking with over 3,000 spaces

RETAIL FOR LEASE // 28284-28582 Dequindre Rd, Warren, Michigan

1,071–30,000 Square Feet AVAILABLE

For more information, please contact: