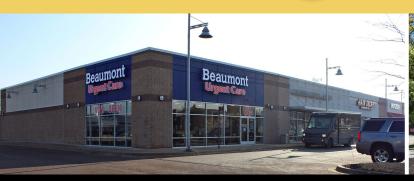

## LOCATED AT THE HIGH-DENSITY INTERSECTION OF 12 MILE & DEQUINDRE ROADS IN WARREN, MICHIGAN

- 1,071-14,859 sq. ft. spaces available
- 6,000 sq. ft. former bank available for sale or lease
- 1,071 sq. ft. former salon space
- 10,000 sq. ft. turnkey restaurant space
- 30,000 sq. ft. build-to-suit possible
- Center was fully renovated in 2010
- Excellent parking with over 3,000 spaces

### Unique opportunity to join many national tenants!

For more information, please contact:

PETER VANDERKAAY

(248) 359 3837

pvanderkaay@signatureassociates.com

RETAIL FOR LEASE // 28284-28582 Dequindre Rd, Warren, Michigan