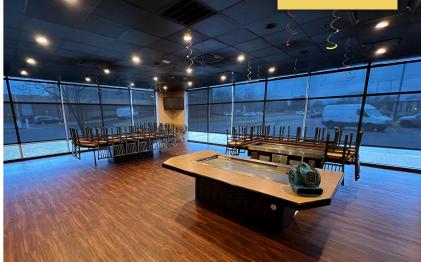

## LOCATED AT THE HIGH-DENSITY INTERSECTION OF 12 MILE & DEQUINDRE ROADS IN WARREN, MICHIGAN

- 1,071-14,859 sq. ft. spaces available
- 6,000 sq. ft. former bank available for sale or lease
- 1,071 sq. ft. former salon space
- 10,000 sq. ft. turnkey restaurant space
- 30,000 sq. ft. build-to-suit possible
- Center was fully renovated in 2010
- Excellent parking with over 3,000 spaces