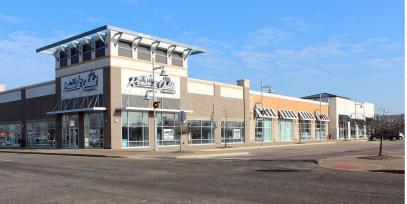

# RETAIL **FOR LEASE**

## LOCATED AT THE HIGH-DENSITY INTERSECTION OF 12 MILE & DEQUINDRE ROADS IN WARREN, MICHIGAN

- 1,071-14,859 sq. ft. spaces available
- 6,000 sq. ft. former bank available for sale or lease
- 1,071 sq. ft. former salon space
- 10,000 sq. ft. turnkey restaurant space
- 30,000 sq. ft. build-to-suit possible
- Center was fully renovated in 2010
- Excellent parking with over 3,000 spaces

### Unique opportunity to join many national tenants!

For more information, please contact:

PETER VANDERKAAY

(248) 359 3837

pvanderkaay@signatureassociates.com

RETAIL FOR LEASE // 28284-28582 Dequindre Rd, Warren, Michigan