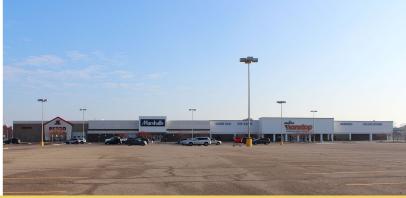

Site Plan

RETAIL FOR LEASE // 28284-28582 Dequindre Rd, Warren, Michigan

1,071–30,000 Square Feet AVAILABLE

| DEMOGRAPHICS |            |                |
|--------------|------------|----------------|
|              | POPULATION | MED. HH INCOME |
| 1 MILE       | 15,783     | \$63,506       |
| 3 MILE       | 113,874    | \$62,211       |
| 5 MILE       | 335,838    | \$64,368       |

| TRAFFIC COUNTS (TWO-WAY) |                                   |  |
|--------------------------|-----------------------------------|--|
| 34,814                   | Dequindre Rd. S. of 12 Mile 2-Way |  |
| 39,274                   | Dequindre Rd. N. of 12 Mile 2-Way |  |
| 26,859                   | 12 Mile E. of Dequindre Rd. 2-Way |  |
| 22,936                   | 12 Mile W. of Dequindre Rd. 2-Way |  |