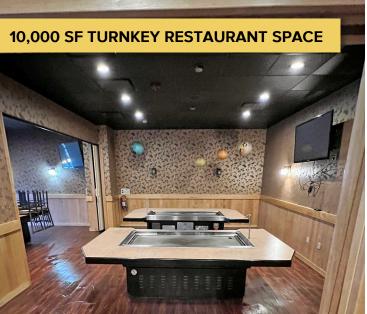

## LOCATED AT THE HIGH-DENSITY INTERSECTION OF 12 MILE & DEQUINDRE ROADS IN WARREN, MICHIGAN

- 1,071-14,859 sq. ft. spaces available
- 6,000 sq. ft. former bank available for sale or lease
- 1,071 sq. ft. former salon space
- 10,000 sq. ft. turnkey restaurant space
- 30,000 sq. ft. build-to-suit possible
- Center was fully renovated in 2010
- Excellent parking with over 3,000 spaces