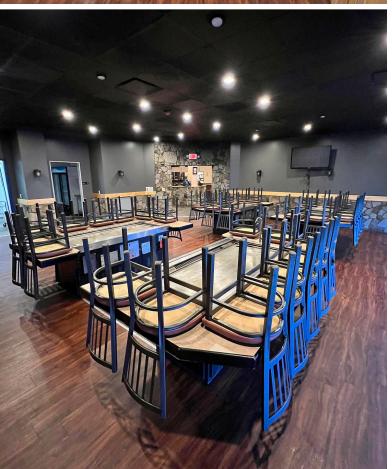

## LOCATED AT THE HIGH-DENSITY INTERSECTION OF 12 MILE & DEQUINDRE ROADS IN WARREN, MICHIGAN

- 1,071-14,859 sq. ft. spaces available
- 6,000 sq. ft. former bank available for sale or lease
- 1,071 sq. ft. former salon space
- 10,000 sq. ft. turnkey restaurant space
- 30,000 sq. ft. build-to-suit possible
- Center was fully renovated in 2010
- Excellent parking with over 3,000 spaces

RETAIL FOR LEASE // 28284-28582 Dequindre Rd, Warren, Michigan

1,071–30,000 Square Feet AVAILABLE

For more information, please contact: