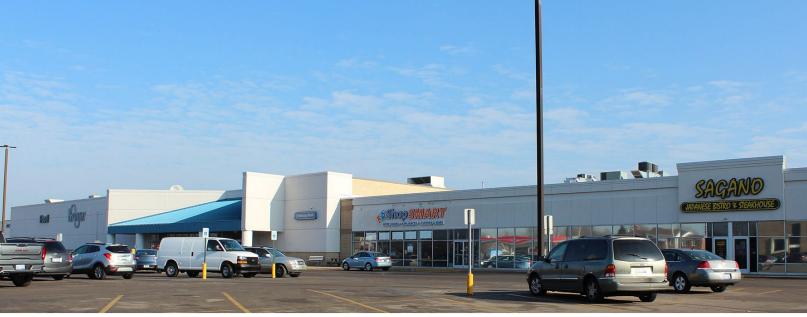

## LOCATED AT THE HIGH-DENSITY INTERSECTION OF 12 MILE & DEQUINDRE ROADS IN WARREN, MICHIGAN

- 1,071-14,859 sq. ft. spaces available
- 6,000 sq. ft. former bank available for sale or lease
- 1,071 sq. ft. former salon space
- 10,000 sq. ft. turnkey restaurant space
- 30,000 sq. ft. build-to-suit possible
- Center was fully renovated in 2010
- Excellent parking with over 3,000 spaces

### Unique opportunity to join many national tenants!

For more information, please contact:

PETER VANDERKAAY

(248) 359 3837

pvanderkaay@signatureassociates.com

RETAIL FOR LEASE // 28284-28582 Dequindre Rd, Warren, Michigan