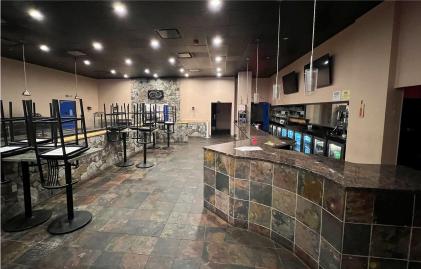

## LOCATED AT THE HIGH-DENSITY INTERSECTION OF 12 MILE & DEQUINDRE ROADS IN WARREN, MICHIGAN

- 1,071-14,859 sq. ft. spaces available
- 6,000 sq. ft. former bank available for sale or lease
- 1,071 sq. ft. former salon space
- 10,000 sq. ft. turnkey restaurant space
- 30,000 sq. ft. build-to-suit possible
- Center was fully renovated in 2010
- Excellent parking with over 3,000 spaces

RETAIL FOR LEASE // 28284-28582 Dequindre Rd, Warren, Michigan

1,071–30,000 Square Feet AVAILABLE

For more information, please contact: