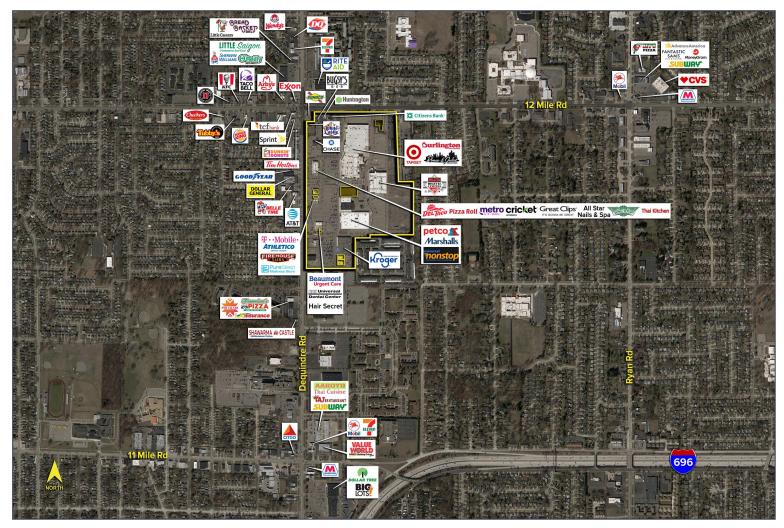

Site Plan

RETAIL FOR LEASE // 28284-28582 Dequindre Rd, Warren, Michigan

1,071–30,000 Square Feet AVAILABLE

| DEMOGRAPHICS |            |                |
|--------------|------------|----------------|
|              | POPULATION | MED. HH INCOME |
| 1 MILE       | 15,783     | \$63,506       |
| 3 MILE       | 113,874    | \$62,211       |
| 5 MILE       | 335,838    | \$64,368       |

| TRAFFIC COUNTS (TWO-WAY) |                                   |  |
|--------------------------|-----------------------------------|--|
| 34,814                   | Dequindre Rd. S. of 12 Mile 2-Way |  |
| 39,274                   | Dequindre Rd. N. of 12 Mile 2-Way |  |
| 26,859                   | 12 Mile E. of Dequindre Rd. 2-Way |  |
| 22,936                   | 12 Mile W. of Dequindre Rd. 2-Way |  |