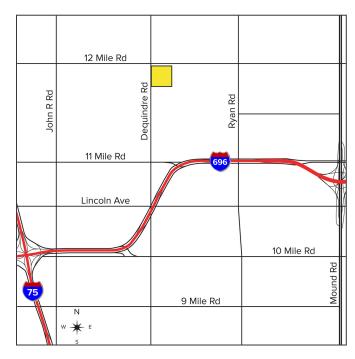

## LOCATED AT THE HIGH-DENSITY INTERSECTION OF 12 MILE & DEQUINDRE ROADS IN WARREN, MICHIGAN

- 1,071-14,859 sq. ft. spaces available
- 6,000 sq. ft. former bank available for sale or lease
- 1,071 sq. ft. former salon space
- 10,000 sq. ft. turnkey restaurant space
- 30,000 sq. ft. build-to-suit possible
- Center was fully renovated in 2010
- Excellent parking with over 3,000 spaces

### Unique opportunity to join many national tenants!

For more information, please contact:

PETER VANDERKAAY

(248) 359 3837

pvanderkaay@signatureassociates.com

RETAIL FOR LEASE // 28284-28582 Dequindre Rd, Warren, Michigan