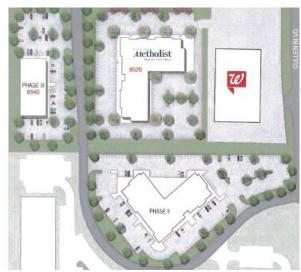

### **Building Amenities:**

- 100 Surface Spaces are available
- Parking Ratio 4.00/1,000 SF
- Covered entrance
- Directly next to Houston Methodist Primary Care Group Offices
- Easy access to and from Highway 288