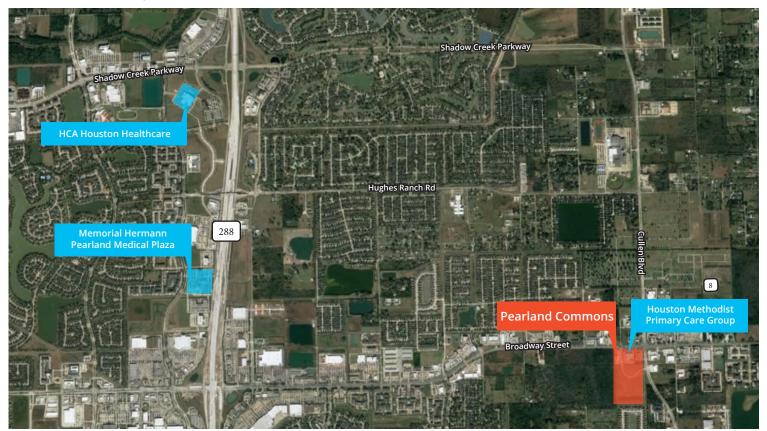

### **Building Amenities:**

- 100 Surface Spaces are available
- Parking Ratio 4.00/1,000 SF
- Covered entrance
- Directly next to Houston Methodist Primary Care Group Offices
- Easy access to and from Highway 288

### The Pearland Area