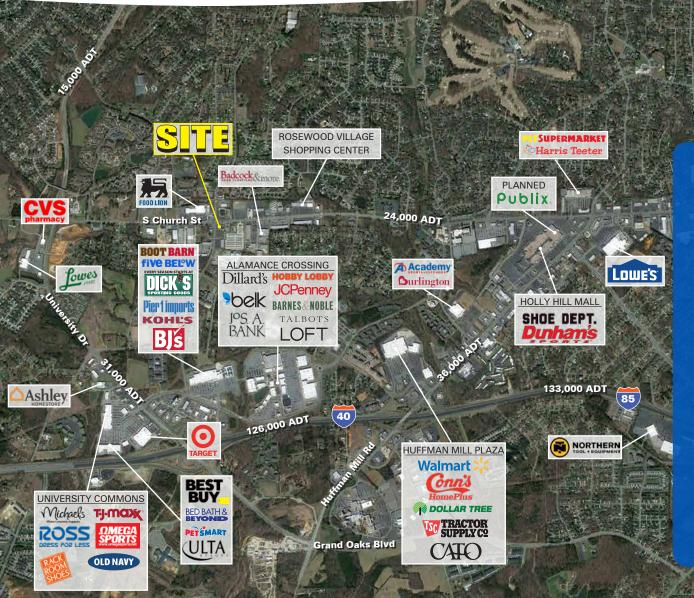

## 2,640 SF Former Capital Bank Available

GROVE PARK PLAZA

ALDI

- ± 1.48 Acres Available for possible Lease, Ground Lease or Build to Suit
- Hard corner Site with strong access
- Site is in close proximity to Alamance Crossing, Burlington's top preforming shopping center

Robey Spratt 704.697.1901 rspratt@atlanticretail.com

SITE AERIAL

DATLANTIC RETAIL 2019

ATLANTICRETAIL.COM