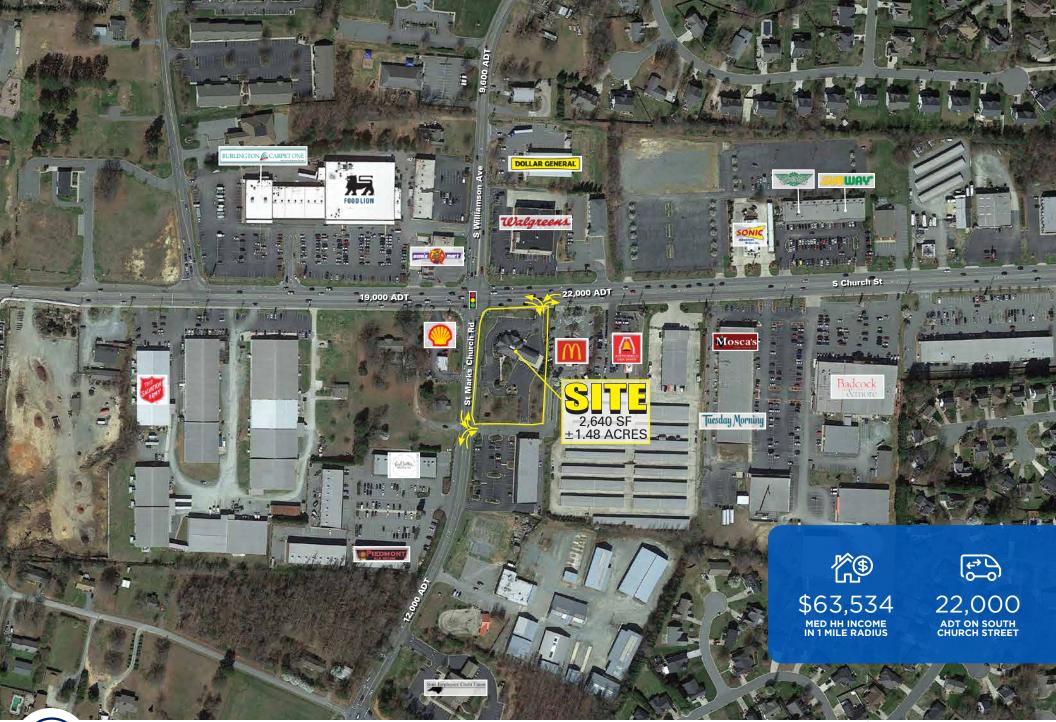

## 2,640 SF Former Capital Bank Available

GROVE PARK PLAZA

ALDI

- ± 1.48 Acres Available for possible Lease, Ground Lease or Build to Suit
- Hard corner Site with strong access
- Site is in close proximity to Alamance Crossing, Burlington's top preforming shopping center

| 2019<br>DEMOGRAPHICS | 1 MILE   | 3 MILE   | 5 MILE   |
|----------------------|----------|----------|----------|
| Population           | 6,052    | 38,257   | 73,679   |
| Med HH Income        | \$63,534 | \$60,250 | \$50,608 |