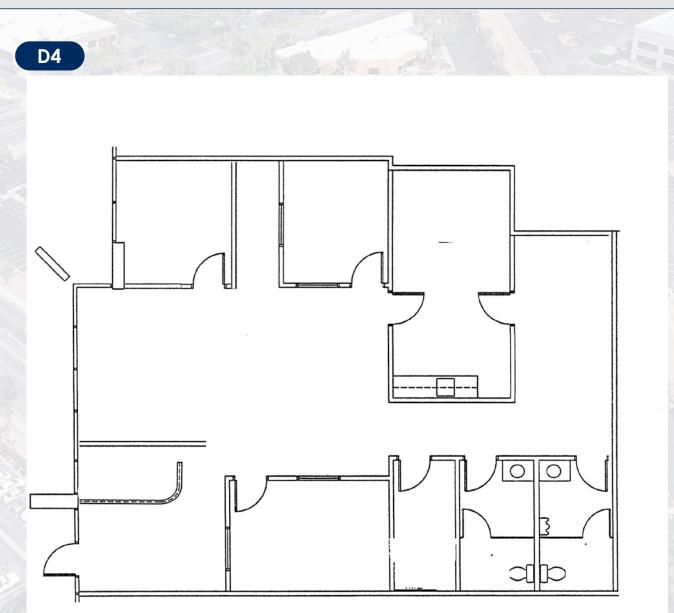

#### BUILDING D | 4001 E. BROADWAY RD

### **CURRENT AVAILABILITY**

Suite D-4: ±2,104 SF

The information contained herein has been obtained from vorious sources. We have no reason to doubt its accuracy; however, J & J Commercial Properties, Inc. has not verified such information and makes no guarantee, warranty or representation about such information. The prospective buyer or lessee should independently verify all dimensions, specifications, floor plans, and all information prior to the lease or purchase of the property. All offerings are subject to price change, prior sale, lease, or withdrawal from the market without prior notice.