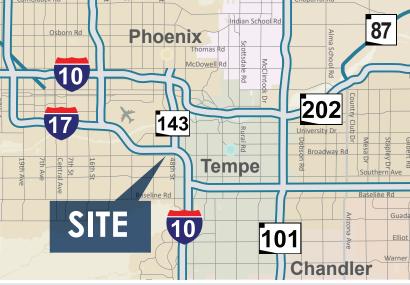

# Broadway Commerce Center 4001 & 4013 E. Broadway Rd | 4411 S. 40th St

Phoenix, AZ 8<u>5040</u>

#### Office / Industrial Suites for Lease

- Newly Renovated Suites
- Building & Monument Signage
- C-2 Zoning, City of Phoenix
- 3.3/1,000 SF Parking Ratio
- Excellent Access to I-10, SR-143 & US-60
- Minutes From Sky Harbor International Airport