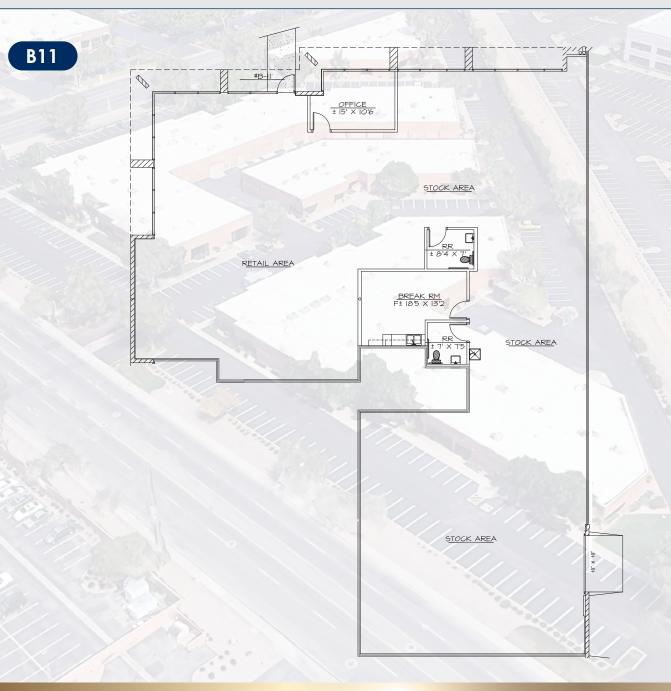

#### BUILDING B | 4001 E. BROADWAY RD

### **CURRENT AVAILABILITY**

Suite B11: ±6,081 SF

The information contained herein has been obtained from various sources. We have no reason to doubt its accuracy; however, J & J Commercial Properties, Inc. has not verified such information and makes no guarantee, warranty or representation about such information. The prospective buyer or lessee should independently verify all dimensions, specifications, floor plans, and all information prior to the lease or purchase of the property. All offerings are subject to price change, prior sale, lease, or withdrawal from the market without prior notice.