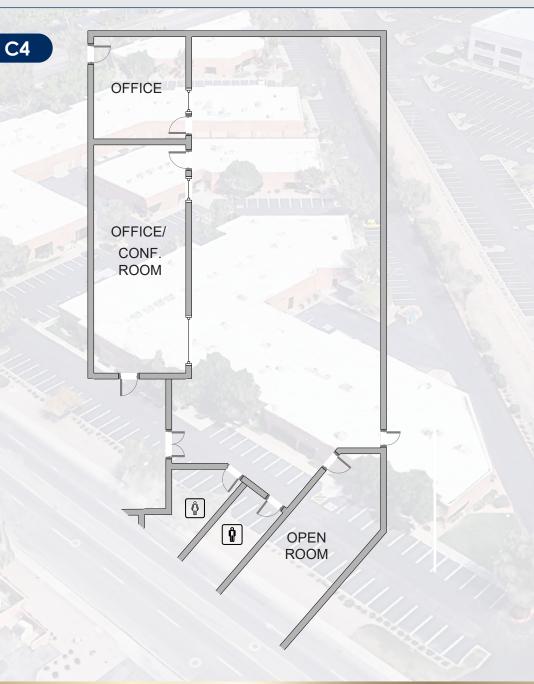

#### BUILDING C | 4001 E. BROADWAY RD

### **CURRENT AVAILABILITY**

Suite C4: ±6,058 SF

2 Offices, Conference Room, Bull Pen, and 2 Restrooms

The information contained herein has been obtained from various sources. We have no reason to doubt its accuracy: however, J & J Commercial Properties, Inc. has not verified such information and makes no guarantee, warranty or representation about such information. The prospective buyer or lessee should independently verify all dimensions, specifications, floor plans, and all information prior to the lease or purchase of the property. All offenings are subject to price change, prior sale, lease, or withdrawal from the market without prior notice.