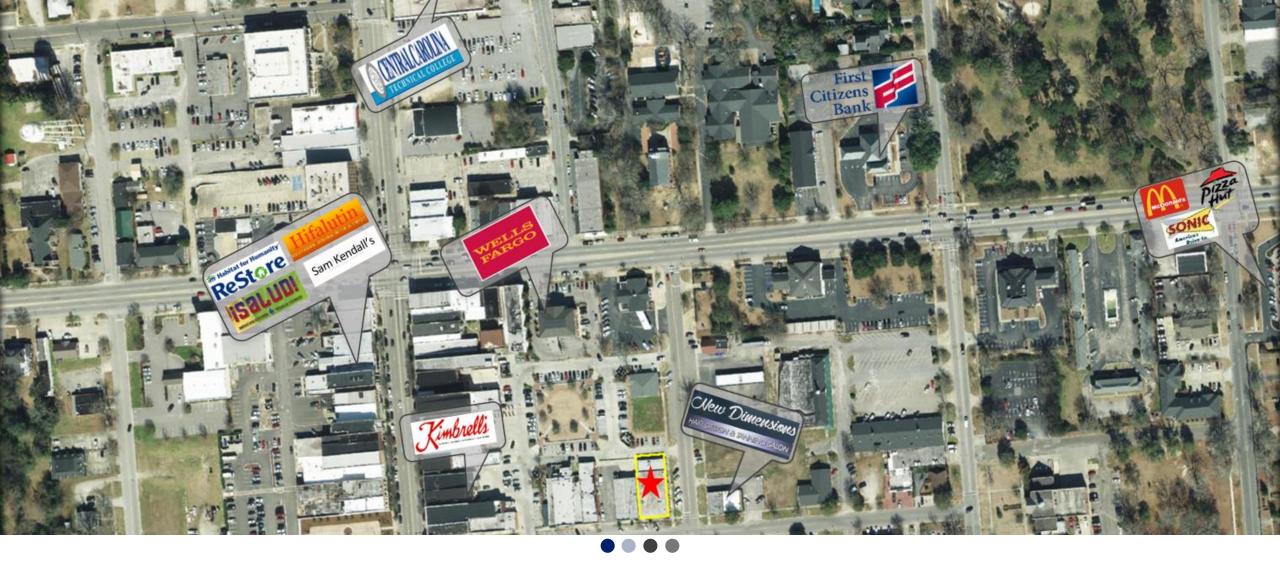

## **AERIAL OVERVIEW**

Attractive retail/office center. Center is located in Camden's Historic District on a corner of Market Street and Rutledge Street. This property is just steps away from Broad Street, surrounded by many local shops and restaurants. A great opportunity to relocate your office-based business while generating rental income.