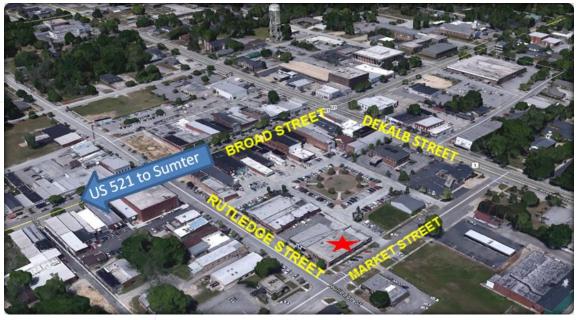

## **AERIAL OVERVIEW**

Attractive retail/office center. Center is located in Camden's Historic District on a corner of Market Street and Rutledge Street. This property is just steps away from Broad Street, surrounded by many local shops and restaurants. A great opportunity to relocate your office-based business while generating rental income.