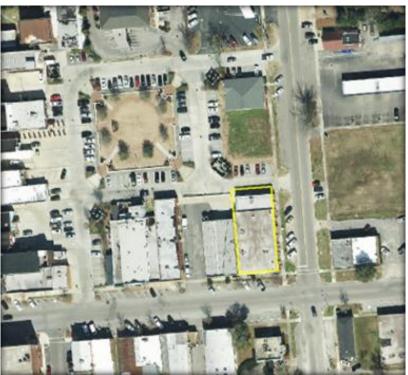

## **AERIAL OVERVIEW**

Attractive retail/office center. Center is located in Camden's Historic District on a corner of Market Street and Rutledge Street. This property is just steps away from Broad Street, surrounded by many local shops and restaurants. A great opportunity to relocate your office-based business while generating rental income.