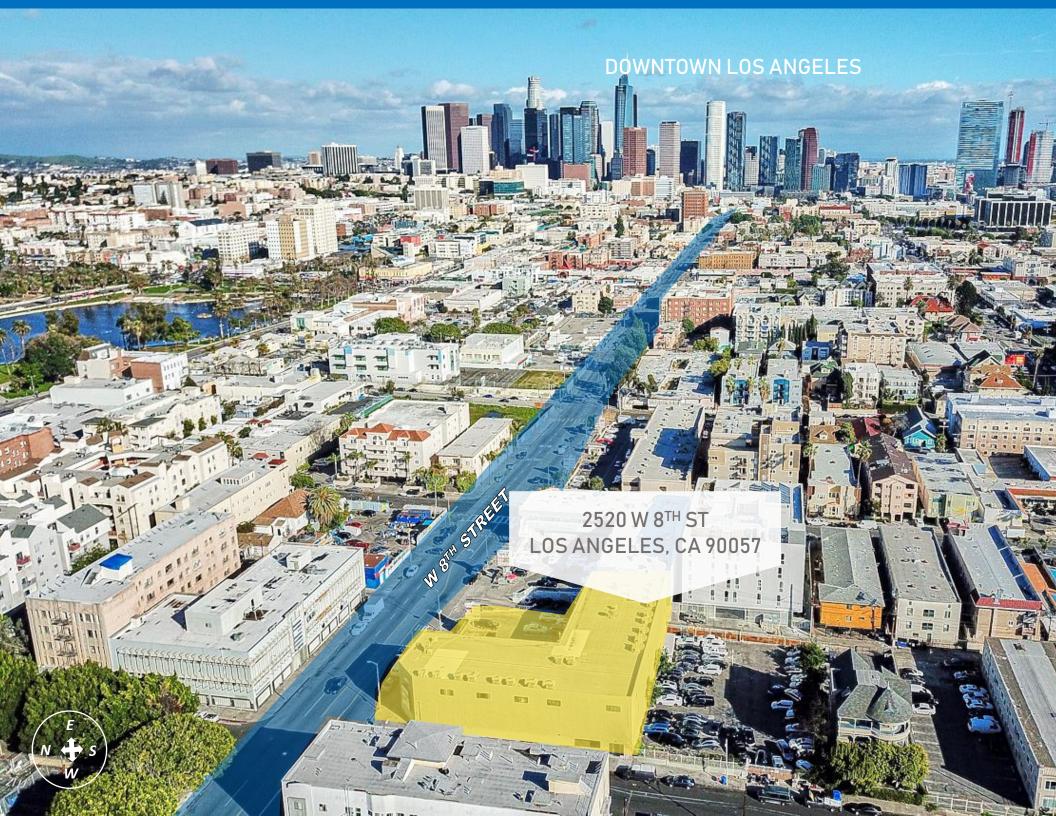

# SHOPPING CENTER - FOR SALE

2520 W 8<sup>TH</sup> ST, LOS ANGELES, CA 90057

MARK HONG BRE #: 01067529 Office: (213) 251-9000 Mobile (213) 700-6780 markhong@korusre.com

## PROPERTY INFORMATION

Address: 2520 W 8<sup>th</sup> Street

Los Angeles, CA 90057

**Sale Price:** \$8,000,000

Annual Gross Income: \$454,428 (88% Occupancy)

**Annual Expenses:** \$159,050 (35%)

Annual Net Income: \$295,378