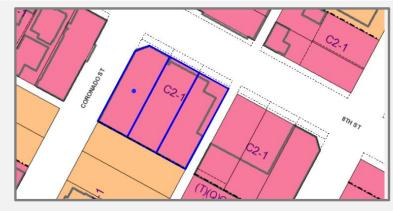

**CAP Rate:** 3.7%

**APN:** 5141-025-023

**Building Size:** 21,554 sq. ft. (\$371 per SF) **Land Size:** 20,440 sq. ft. (\$391 per SF)

**Built:** 1984 **Zoning:** C2-1

Parking: 25 Spaces (Street Level)

18 (Subterranean)

APN: 5141-025-023

ZONING: C2-1