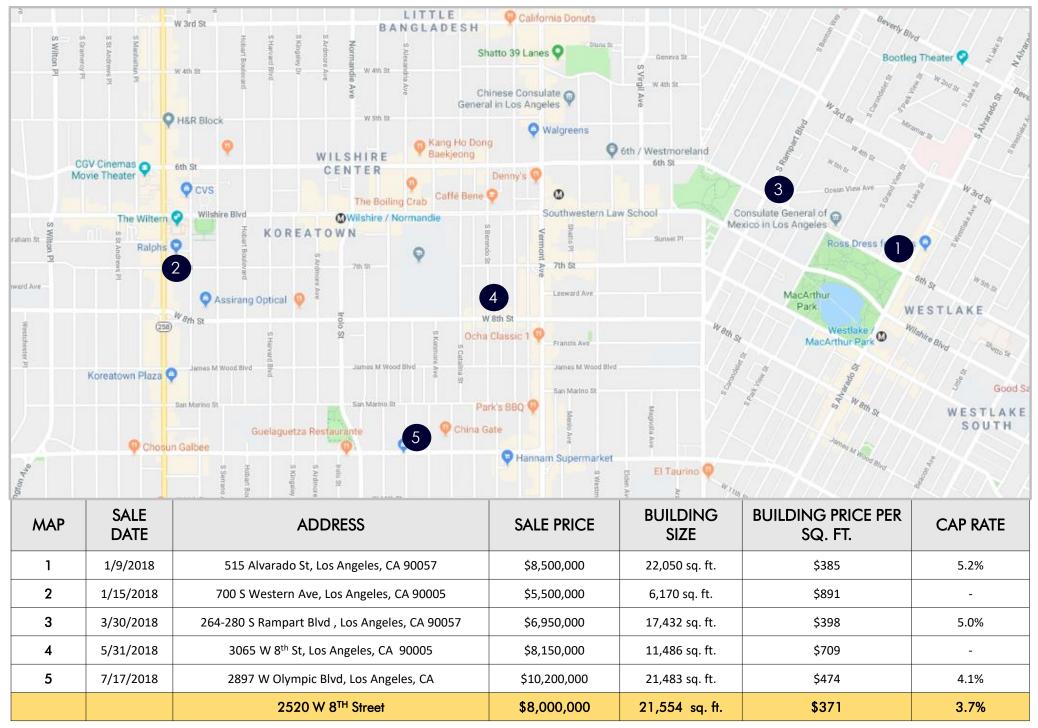

01/01/17           | 12/31/21         |
| 209      | Vacant                      | 851    |                |                 |              |         |                    |                  |
|          | Subterranean Parking        |        |                |                 |              | \$630   |                    |                  |
|          | TOTAL                       | 21,348 |                |                 | \$31,406     | \$6,464 |                    |                  |







The information above has been obtained from sources believed reliable. While we do not doubt its accuracy, we have not verified it and make no guarantee, warranty or representation about it. It is your responsibility to independently confirm its accuracy and completeness.

## SALE COMPARABLES







#### **2018 TOTAL POPULATION**

within 3-MILE RADIUS 47,387



#### **2018 HOUSEHOLD INCOME**

within 3-Mile radius \$42,480



#### **2018 HOUSEHOLDS**

WITHIN 3-MILE RADIUS

15,442