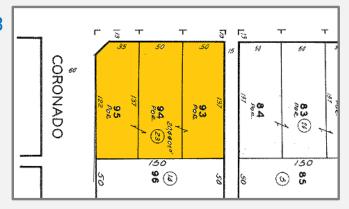

**CAP Rate:** 3.7%

**APN:** 5141-025-023

**Building Size:** 21,554 sq. ft. (\$371 per SF) **Land Size:** 20,440 sq. ft. (\$391 per SF)

**Built:** 1984 **Zoning:** C2-1

Parking: 25 Spaces (Street Level)

18 (Subterranean)

APN: 5141-025-023

ZONING: C2-1