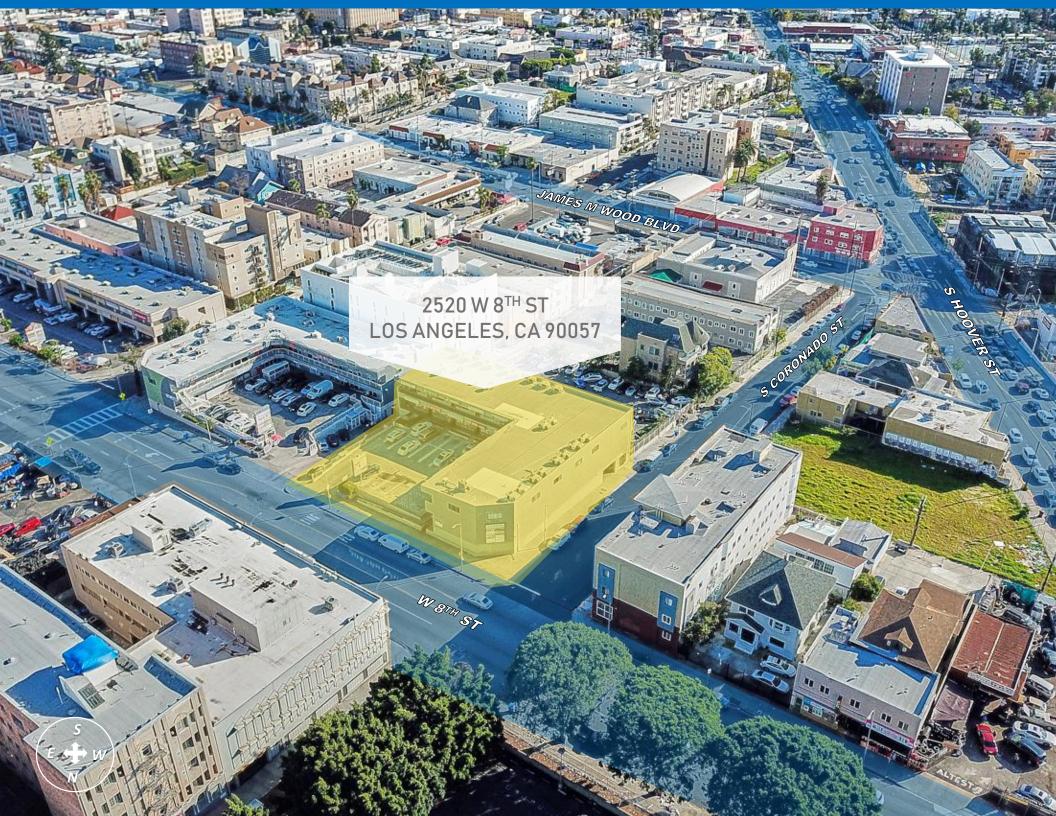

# SHOPPING CENTER - FOR SALE

2520 W 8<sup>TH</sup> ST, LOS ANGELES, CA 90057

MARK HONG BRE #: 01067529 Office: (213) 251-9000 Mobile (213) 700-6780 markhong@korusre.com

## PROPERTY INFORMATION

Address: 2520 W 8<sup>th</sup> Street

Los Angeles, CA 90057

**Sale Price:** \$8,000,000

Annual Gross Income: \$454,428 (88% Occupancy)

**Annual Expenses:** \$159,050 (35%)

Annual Net Income: \$295,378