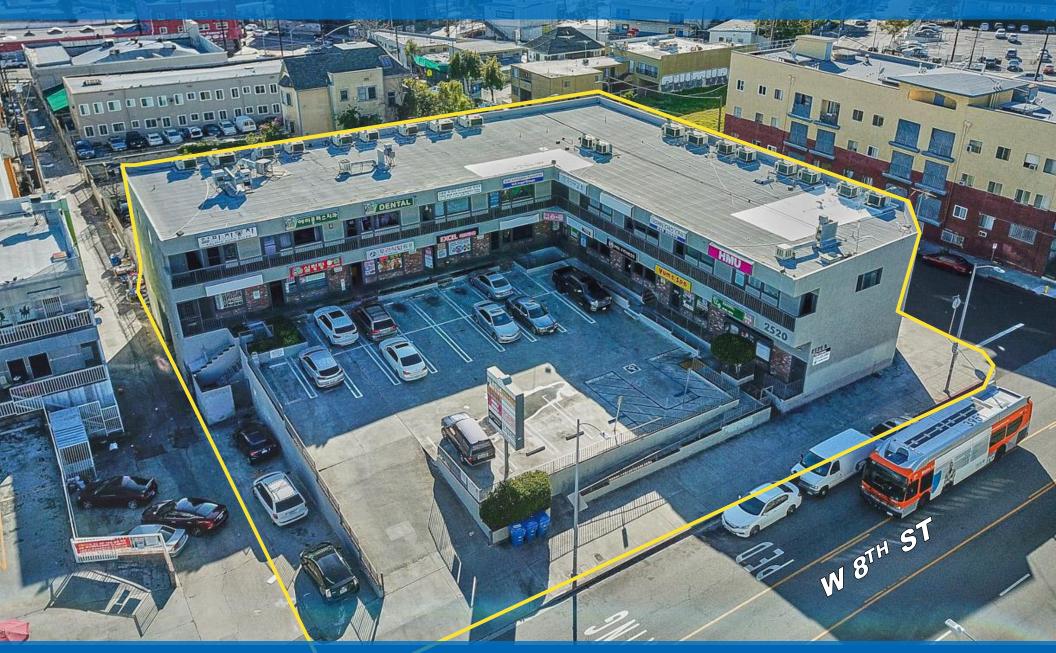

# SHOPPING CENTER - FOR SALE

2520 W 8<sup>TH</sup> ST, LOS ANGELES, CA 90057

MARK HONG BRE #: 01067529 Office: (213) 251-9000 Mobile (213) 700-6780 markhong@korusre.com

## PROPERTY INFORMATION

Address: 2520 W 8<sup>th</sup> Street

Los Angeles, CA 90057

**Sale Price:** \$8,000,000

Annual Gross Income: \$454,428 (88% Occupancy)

**Annual Expenses:** \$159,050 (35%)

Annual Net Income: \$295,378

**CAP Rate:** 3.7%

**APN:** 5141-025-023

**Building Size:** 21,554 sq. ft. (\$371 per SF) **Land Size:** 20,440 sq. ft. (\$391 per SF)

**Built:** 1984 **Zoning:** C2-1

Parking: 25 Spaces (Street Level)

18 (Subterranean)

## **INVESTMENT HIGHLIGHTS**

- Two-Story Retail Center w/ Additional Subterranean Parking
- Westlake District of Los Angeles
- Dense population demographics
- Close proximity to Downtown Los Angeles
- Walk Score: Walker's Paradise (96)
- Transit Score: Excellent Transit (82)