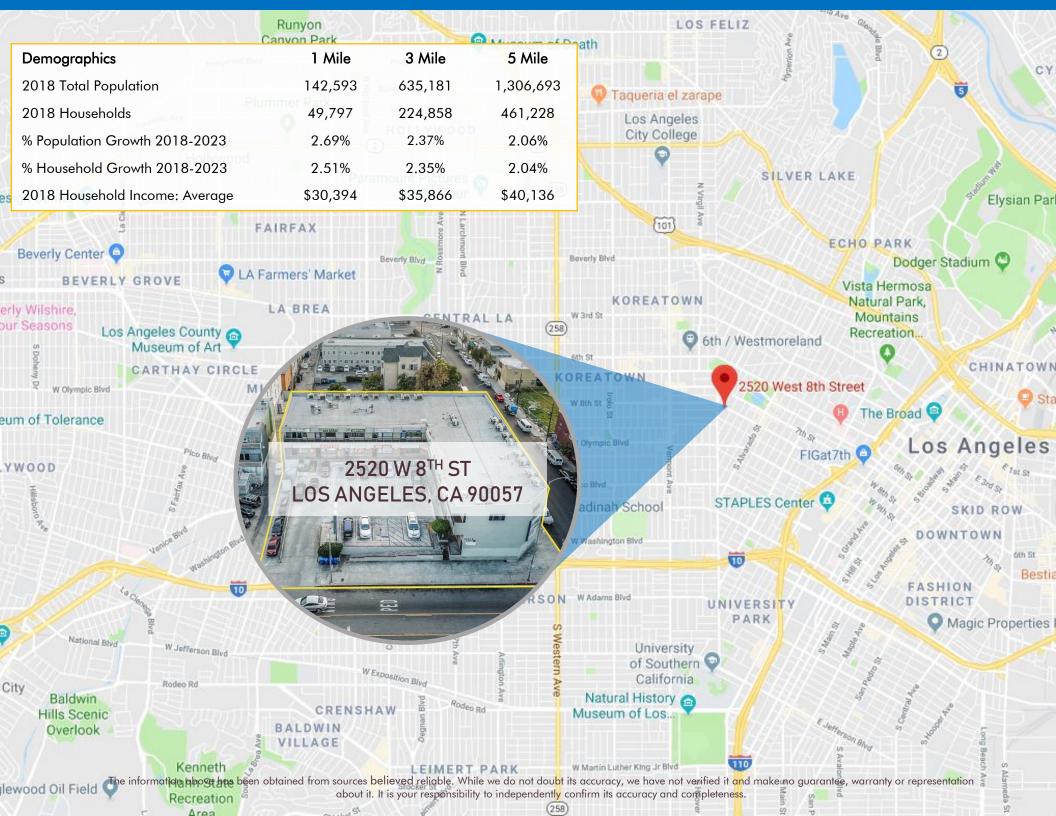

#### **2018 TOTAL POPULATION**

within 3-MILE RADIUS 47,387

#### **2018 HOUSEHOLD INCOME**

within 3-Mile radius \$42,480

#### **2018 HOUSEHOLDS**

WITHIN 3-MILE RADIUS

15,442