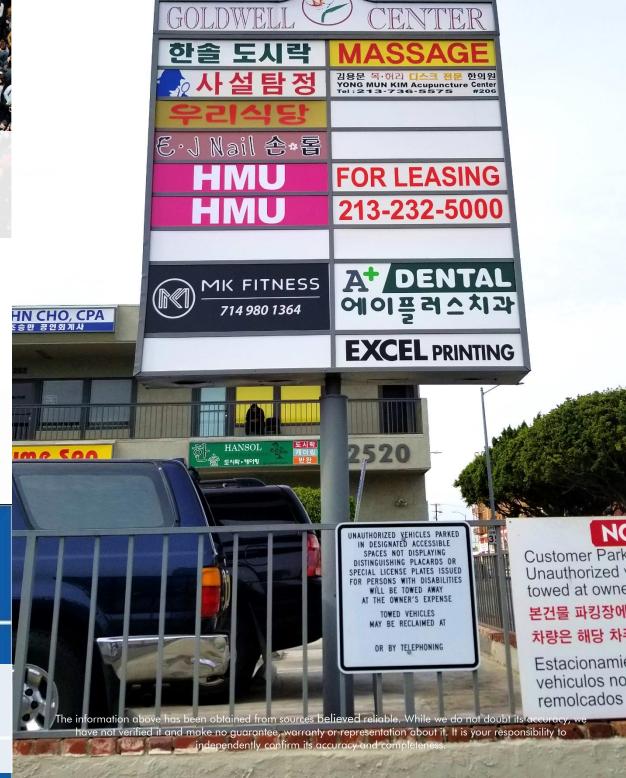

## **RENT ROLL**

| STE NO   | TENANT NAME                 | SO ET  | RENT/<br>SQ.FT | AAON II V DENIT |              | NNN     | CURRENT LEASE      |                  |
|----------|-----------------------------|--------|----------------|-----------------|--------------|---------|--------------------|------------------|
| STE. NO. |                             | SQ. FT |                | M               | MONLY RENT N |         | LEASE COMMENCEMENT | LEASE EXPIRATION |
| 101      | Hansol Lunch Box & Catering | 846    | \$2.10         | \$              | 1,776.60     | \$465   | 03/01/18           | 02/28/23         |
| 102      | Yume Spa                    | 966    | \$1.80         | \$              | 1,739.59     | \$435   | 12/01/14           | 11/30/19         |
| 103      | MK Fitness                  | 1,350  | \$2.00         | \$              | 2,781.00     | N/A     | 04/01/17           | 03/31/22         |
| 104      | Excel Printing USA, Inc.    | 1,010  | \$1.50         | \$              | 1,515.00     | N/A     | 05/01/18           | 04/30/19         |
| 105      | En Ju Nail                  | 790    | \$1.75         | \$              | 1,382.50     | \$435   | 05/01/18           | 04/30/21         |
| 106      | Med Nation, Inc.            | 2,141  | \$2.27         | \$              | 4,851.51     | N/A     | 09/24/17           | 09/23/20         |
| 107      | Excel Printing USA, Inc.    | 1,044  | \$2.10         | \$              | 2,192.40     | N/A     | 03/01/18           | 02/28/21         |
| 108      | Woo Ree Restaurant          | 1,044  | \$1.75         | \$              | 1,828.04     | \$522   | 09/16/17           | 09/15/22         |
| 109      | 88 Soup                     | 1,044  | \$1.64         | \$              | 1,715.55     | \$470   | 12/01/14           | 11/30/19         |
| 110      | Cherovie Ann G Meijia       | 942    | \$2.06         | \$              | 1,940.52     | N/A     | 10/01/17           | 09/30/27         |
| 201      | Vacant                      | 789    |                |                 |              |         |                    |                  |
| 202      | John Cho CPA                | 935    | \$1.35         | \$              | 1,262.25     | \$421   | 10/01/15           | 09/30/20         |
| 203      | Vacant                      | 935    |                |                 |              |         |                    |                  |
| 204      | Church                      | 2,994  | \$0.85         | \$              | 2,541.07     | \$1,347 | 12/01/16           | 11/30/19         |
| 205      | Legal Services              | 975    | \$1.42         | \$              | 1,385.03     | \$439   | 02/01/15           | 01/31/21         |
| 206      | Acupuncture                 | 896    | \$1.30         | \$              | 1,164.80     | \$498   | 04/01/18           | 03/31/21         |
| 207/8    | A Plus Dental               | 1,796  | \$1.85         | \$              | 3,329.78     | \$808   | 01/01/17           | 12/31/21         |
| 209      | Vacant                      | 851    |                |                 |              |         |                    |                  |
|          | Subterranean Parking        |        |                |                 |              | \$630   |                    |                  |
|          | TOTAL                       | 21,348 |                |                 | \$31,406     | \$6,464 |                    |                  |