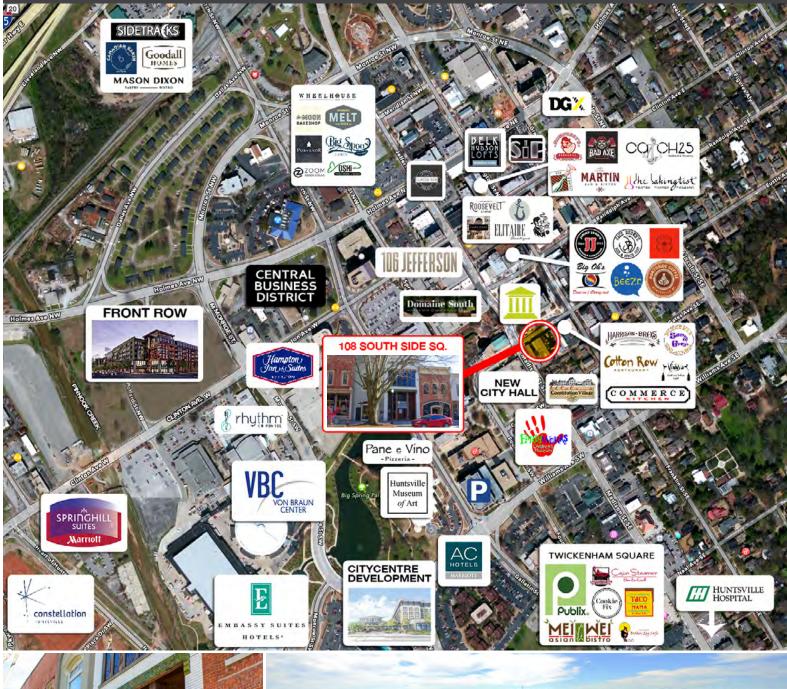

#### PROPERTY AREA MAP

Downtown Huntsville is the city's epicenter for business, luxury living, dining, retail, entertainment, and nightlife. Home to more than 1.4K businesses, this neighborhood is a hub for gatherings, city attractions, and annual events.