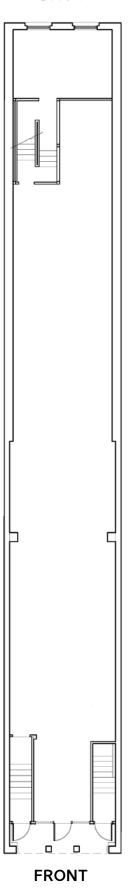

n a walkable, tree-lined street, this site offers ideal visibility and access.

#### **LOCATION**

108 South Side Square Huntsville, AL 35801 34.729689, -86.585024

### AVAILABLE - FLOORS CAN BE LEASED SEPARATELY

Basement - 2,492 SF First Floor - 2,463 SF Second Floor - 2,585 SF

#### **PRICE**

Please Call For Pricing Information

#### FOR MORE INFORMATION CALL:

RETAIL LEASING Anusha Alapati Davis 256-384-7608 OFFICE LEASING Eric St. John, CCIM 256-384-7603



#### PROPERTY AREA MAP







Downtown Huntsville is the city's epicenter for business, luxury living, dining, retail, entertainment, and nightlife. Home to more than 1.4K businesses, this neighborhood is a hub for gatherings, city attractions, and annual events.

## BASEMENT - 2,492 SF



**FRONT** 

## FIRST FLOOR - 2,463 SF





## SECOND FLOOR - 2,585 SF