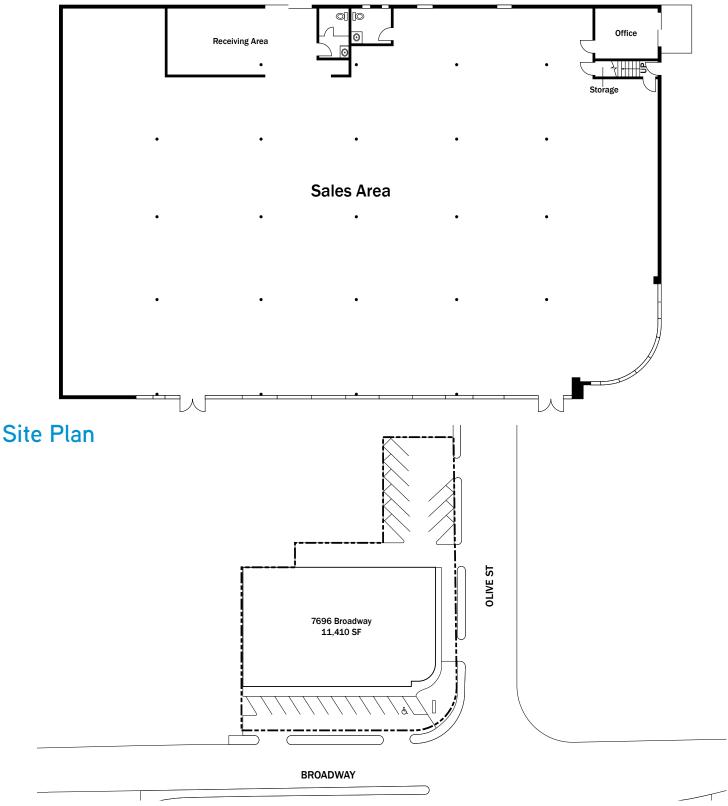

## Floor Plan

#### For Lease

- > ±11,410 square feet
- > Open floor plan
- > Stand alone building
- > Parking front and rear
- > Outstanding building signage
- > New residential development in immediate area
- > Adjacent to National Retailer
- > ASKING RENT: \$0.90 PSF, NNN