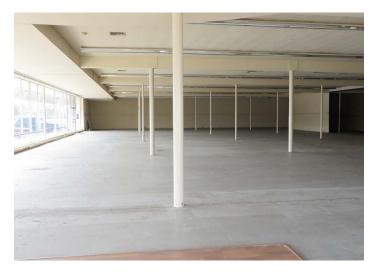

## Floor Plan

#### For Lease

- > ±11,410 square feet
- > Open floor plan
- > Stand alone building
- > Parking front and rear
- > Outstanding building signage
- > New residential development in immediate area
- > Adjacent to National Retailer
- > ASKING RENT: \$0.90 PSF, NNN