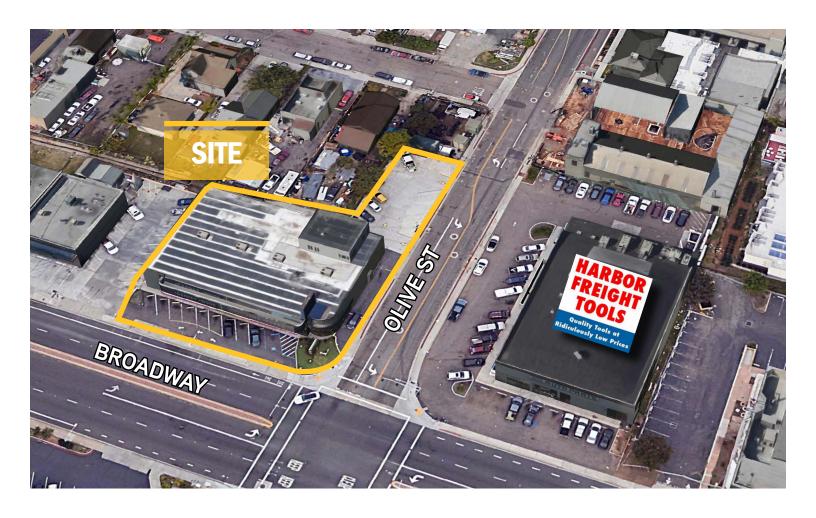

# 11,410 SF BOX AVAILABLE FOR SALE AVAILABLE FOR LEASE

7696 BROADWAY | LEMON GROVE, CA 91945

## 11,410 SF BOX

## **AVAILABLE FOR SALE**

## **AVAILABLE FOR LEASE**

7696 BROADWAY | LEMON GROVE, CA 91945

# 7696 BROADWAY LEMON GROVE, CA 91945

CONTACT

PETER ORTH Senior Vice President +1 858 677 5382 Lic. No. 00448913 peter.orth@colliers.com COLLIERS INTERNATIONAL 4350 La Jolla Village Dr, Suite 500 San Diego, CA 92122 MAIN: +1 858 455 1515 colliers.com/sandiego