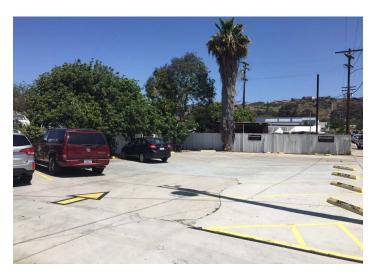

#### For Lease

- > ±11,410 square feet
- > Open floor plan
- > Stand alone building
- > Parking front and rear
- > Outstanding building signage
- > New residential development in immediate area
- > Adjacent to National Retailer
- > ASKING RENT: \$0.90 PSF, NNN