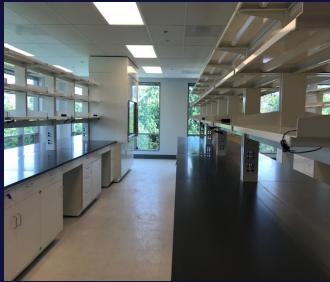

#### **BUILDING SPECS**



50,000 SF building, expandable to 60,000 SF



Speculative lab/office suites from 7,000 SF - 16,000 SF



Brand new build-out, equipment, HVAC upgrades, loading area



Conveniently located in the heart of the Shady Grove
Life Sciences Center



Adjacent to GSK and
Catalent and in close proximity
to Johns Hopkins and NCI



Easy access to I-270 & ICC as well as numerous amenities



### BUILDING PHOTOS









## THIRD FLOOR SPEC SUITES AVAILABLE NOW



LIFE SCIENCES

# FIRST FLOOR SPEC SUITES DELIVERING JUNE 2021



LIFE SCIENCES

#### **SECOND FLOOR SPEC SUITES**

**AVAILABLE FOR TENANT FIT-OUT** 



LIFE SCIENCES





**Kevin Reap** 

Life Sciences kevin.reap@cbre.com +1 301.215.4109

ROCKVILLE, MD 20850

© 2020 CBRE, Inc. All rights reserved. This information has been obtained from sources believed reliable, but has not been verified for accuracy or completeness. You should conduct a careful, independent investigation of the property and verify all information. Any reliance on this information is solely at your own risk. CBRE and the CBRE logo are service marks of CBRE, Inc. All other marks displayed on this document are the property of their respective owners, and the use of such logos