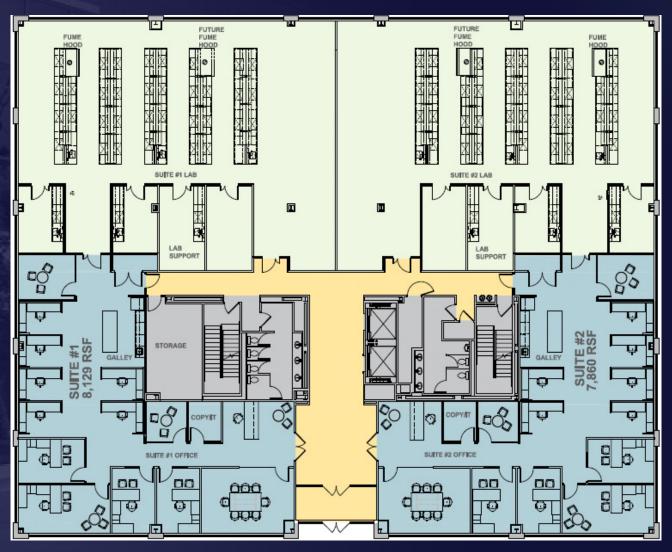

#### **BUILDING SPECS**



50,000 SF building, expandable to 60,000 SF



Speculative lab/office suites from 7,000 SF - 16,000 SF



Brand new build-out, equipment, HVAC upgrades, loading area



Conveniently located in the heart of the Shady Grove
Life Sciences Center



Adjacent to GSK and
Catalent and in close proximity
to Johns Hopkins and NCI



Easy access to I-270 & ICC as well as numerous amenities



### BUILDING PHOTOS









## THIRD FLOOR SPEC SUITES AVAILABLE NOW



LIFE SCIENCES

# FIRST FLOOR SPEC SUITES DELIVERING JUNE 2021



LIFE SCIENCES

#### **SECOND FLOOR SPEC SUITES**

**AVAILABLE FOR TENANT FIT-OUT** 



LIFE SCIENCES





**Kevin Reap** 

Life Sciences kevin.reap@cbre.com +1 301.215.4109

ROCKVILLE, MD 20850

© 2020 CBRE, Inc. All rights reserved. This information has been obtained from sources believed reliable, but has not been verified for accuracy or completeness. You should conduct a careful, independent investigation of the property and verify all information. Any reliance on this information is solely at your own risk. CBRE and the CBRE logo are service marks of CBRE, Inc. All other marks displayed on this document are the property of their respective owners, and the use of such logos does not imply any affiliation with or endorsement of CBRE. Photos herein are the property of their respective