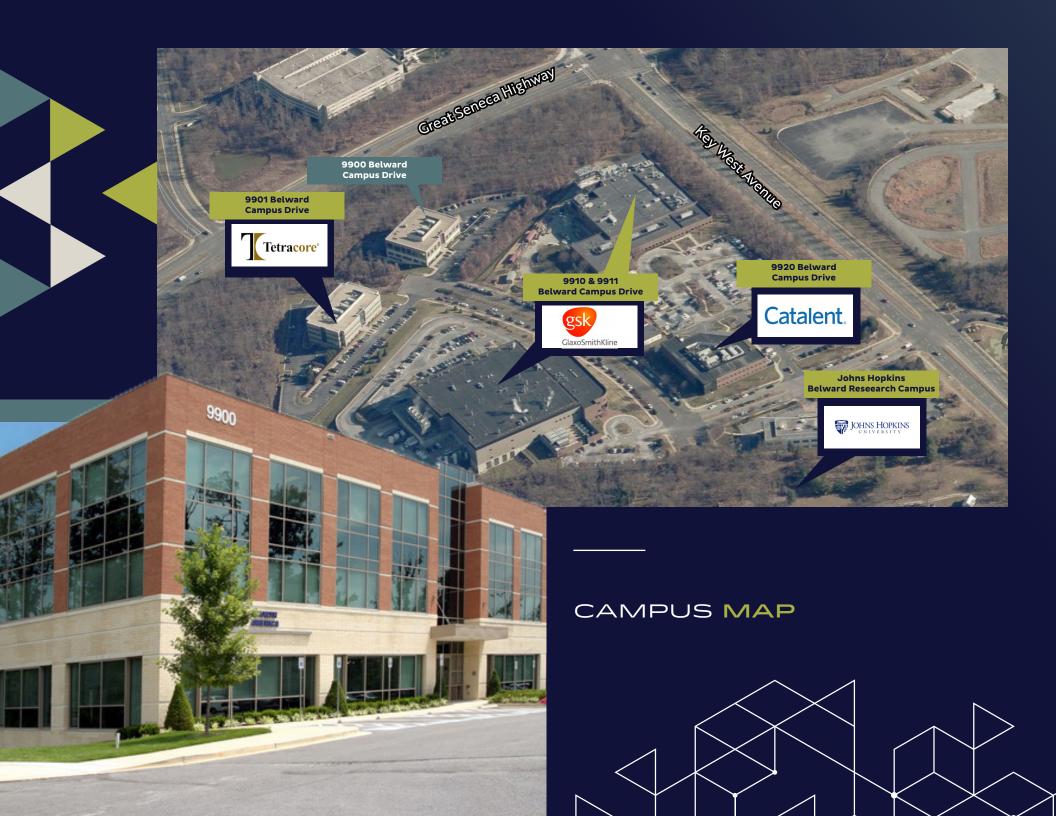

#### **BUILDING SPECS**

50,000 SF building, expandable to 60,000 SF

Speculative lab/office suites from 7,000 SF - 16,000 SF

Brand new build-out, equipment, HVAC upgrades, loading area

Conveniently located in the heart of the Shady Grove
Life Sciences Center

Adjacent to GSK and
Catalent and in close proximity
to Johns Hopkins and NCI

Easy access to I-270 & ICC as well as numerous amenities