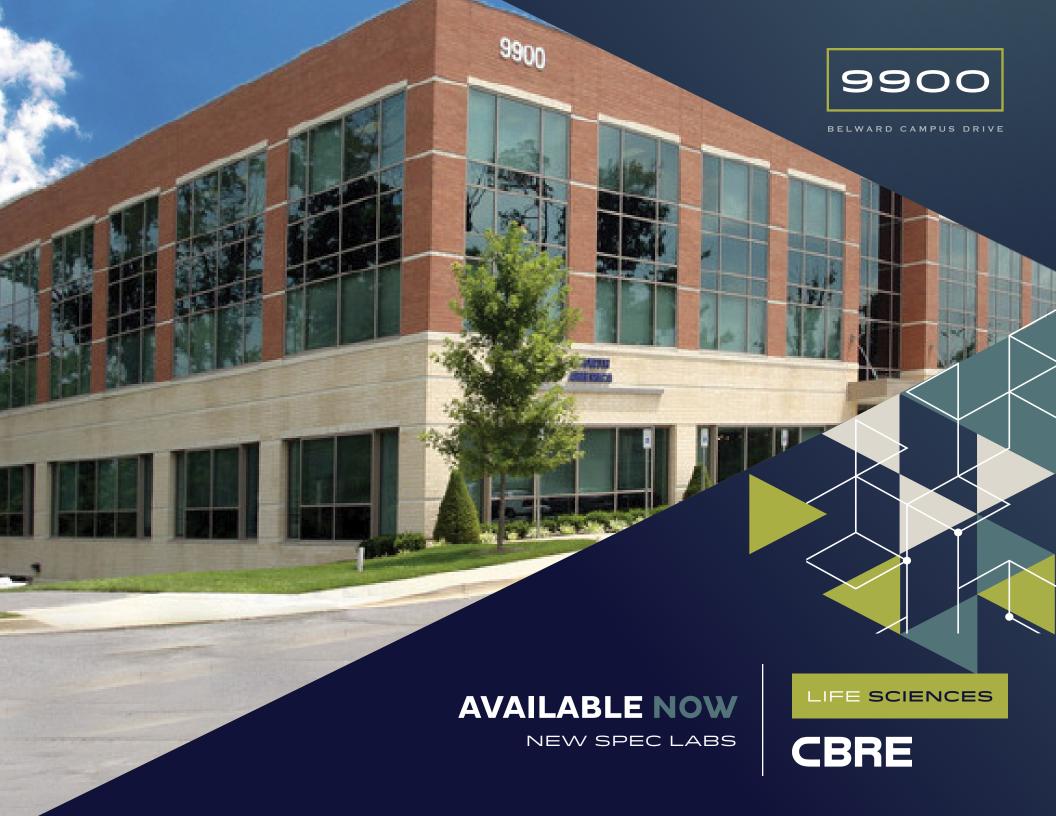

#### **BUILDING SPECS**

50,000 SF building, expandable to 60,000 SF

Speculative lab/office suites from 7,000 SF - 16,000 SF

Brand new build-out, equipment, HVAC upgrades, loading area

Conveniently located in the heart of the Shady Grove
Life Sciences Center

Adjacent to GSK and
Catalent and in close proximity
to Johns Hopkins and NCI

Easy access to I-270 & ICC as well as numerous amenities