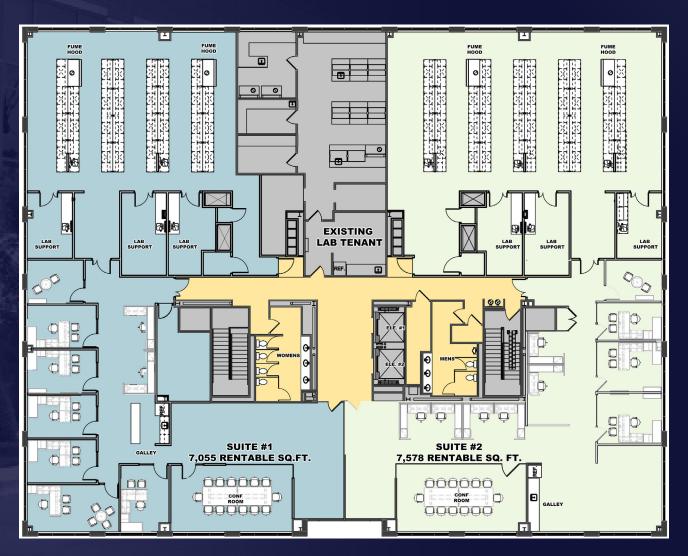

#### **BUILDING SPECS**



50,000 SF building, expandable to 60,000 SF



Speculative lab/office suites from 7,000 SF - 16,000 SF



Brand new build-out, equipment, HVAC upgrades, loading area



Conveniently located in the heart of the Shady Grove
Life Sciences Center



Adjacent to GSK and
Catalent and in close proximity
to Johns Hopkins and NCI



Easy access to I-270 & ICC as well as numerous amenities



### BUILDING PHOTOS









## THIRD FLOOR SPEC SUITES AVAILABLE NOW



LIFE SCIENCES

# FIRST FLOOR SPEC SUITES DELIVERING JUNE 2021



LIFE SCIENCES

#### **SECOND FLOOR SPEC SUITES**

**AVAILABLE FOR TENANT FIT-OUT** 



LIFE SCIENCES





**Kevin Reap** 

Life Sciences kevin.reap@cbre.com +1 301.215.4109

ROCKVILLE, MD 20850

© 2020 CBRE, Inc. All rights reserved. This information has been obtained from sources believed reliable, but has not been verified for accuracy or completeness. You should conduct a careful, independent investigation of the property and verify all information. Any reliance on this information is solely at your own risk. CBRE and the CBRE logo are service marks of CBRE, Inc. All other marks displayed on this document are the property of their respective owners, and the use of such logos does not imply any affiliation with or endorse