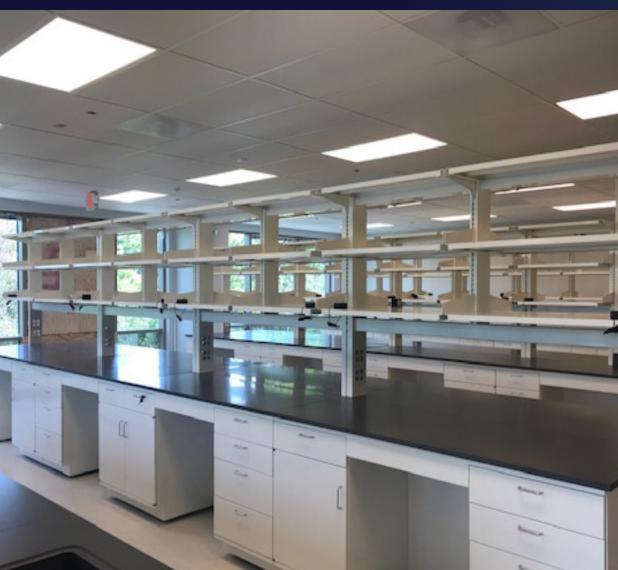

#### **BUILDING SPECS**



50,000 SF building, expandable to 60,000 SF



Speculative lab/office suites from 7,000 SF - 16,000 SF



Brand new build-out, equipment, HVAC upgrades, loading area



Conveniently located in the heart of the Shady Grove
Life Sciences Center



Adjacent to GSK and
Catalent and in close proximity
to Johns Hopkins and NCI



Easy access to I-270 & ICC as well as numerous amenities



### BUILDING PHOTOS









## THIRD FLOOR SPEC SUITES AVAILABLE NOW



LIFE SCIENCES

# FIRST FLOOR SPEC SUITES DELIVERING JUNE 2021



LIFE SCIENCES

#### **SECOND FLOOR SPEC SUITES**

**AVAILABLE FOR TENANT FIT-OUT** 



LIFE SCIENCES





**Kevin Reap** 

Life Sciences kevin.reap@cbre.com +1 301.215.4109

ROCKVILLE, MD 20850

© 2020 CBRE, Inc. All rights reserved. This information has been obtained from sources believed reliable, but has not been verified for accuracy or completeness. You should conduct a careful, independent investigation of the property and verify all information. Any reliance on this information is solely at your own risk. CBRE and the CBRE logo are service marks of CBRE, Inc. All other marks displayed on this document are the property of their respective owners, and the use of such logos do