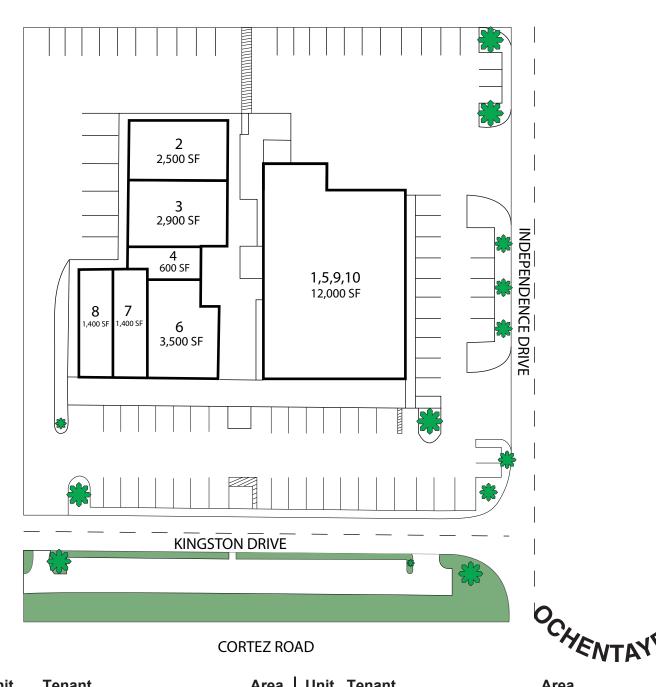

## **CORTEZ ROAD**

| Area     |
|----------|
| 3,500 SF |
| 1,400 SF |
| 1,400 SF |
| 1,636 SF |
|          |
|          |