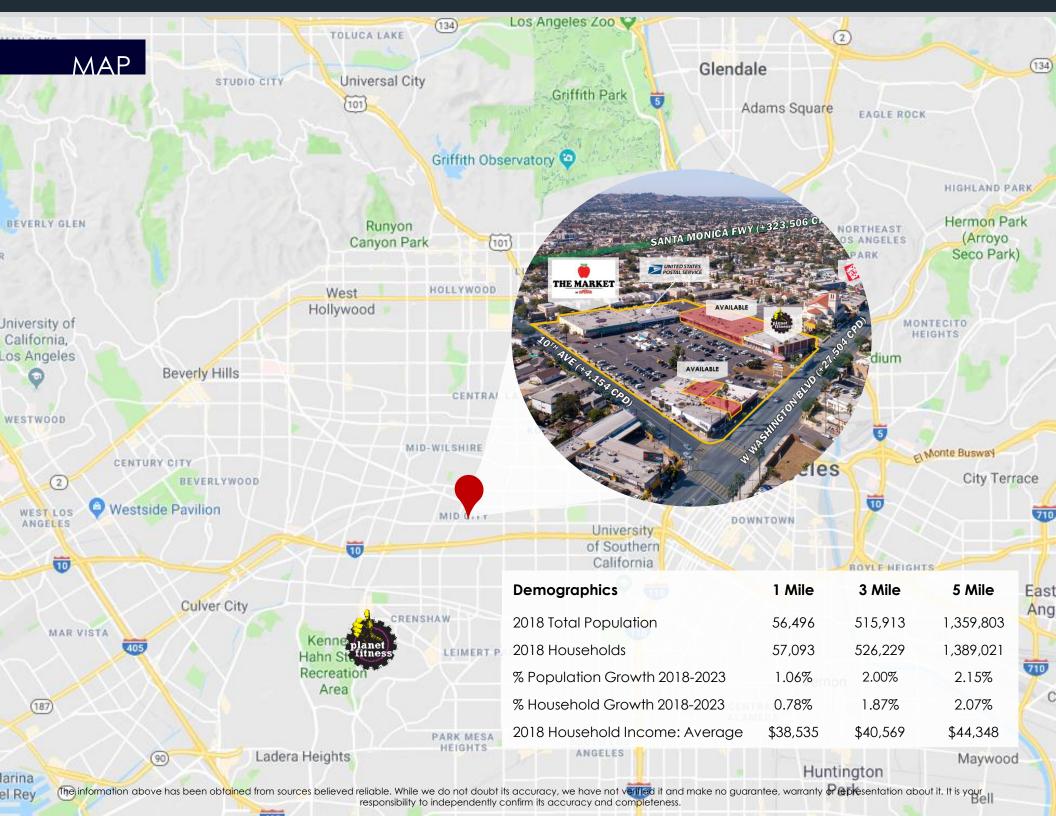

#### **PROPERTY HIGHLIGHTS**

- SWC Washington Blvd and 10<sup>th</sup> Ave
- Convenient access to the 10 Freeway (Crenshaw Blvd)
- Dense Population Demographics
- Mid-City Area of Los Angeles
- <u>+</u>526,229 HH Population within a 3-mile radius