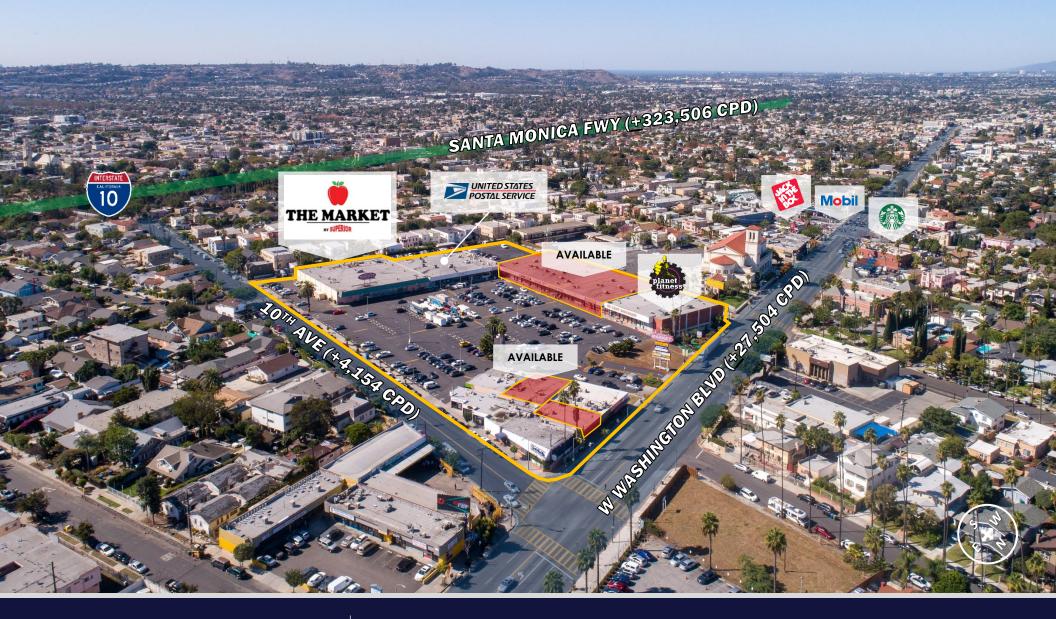

# 4000 - 4060 W WASHINGTON BLVD LOS ANGELES, CA 90018

## WASHINGTON SQUARE SHOPPING CENTER - FOR LEASE

Office: (213) 251-9000 Mobile (213) 700-6780 markhong@korusre.com

#### PROPERTY INFORMATION

**Address:** 4000-4060 W Washington Blvd

Los Angeles, CA 90018

**Lease Price:** \$2.50 - \$3.00 per sq. ft. + NNN

**Availability:** 2,124 – 33,672 sq. ft.

**Property Size:** 95,306 sq. ft.

#### **PROPERTY HIGHLIGHTS**

- SWC Washington Blvd and 10<sup>th</sup> Ave
- Convenient access to the 10 Freeway (Crenshaw Blvd)
- Dense Population Demographics
- Mid-City Area of Los Angeles
- <u>+</u>526,229 HH Population within a 3-mile radius