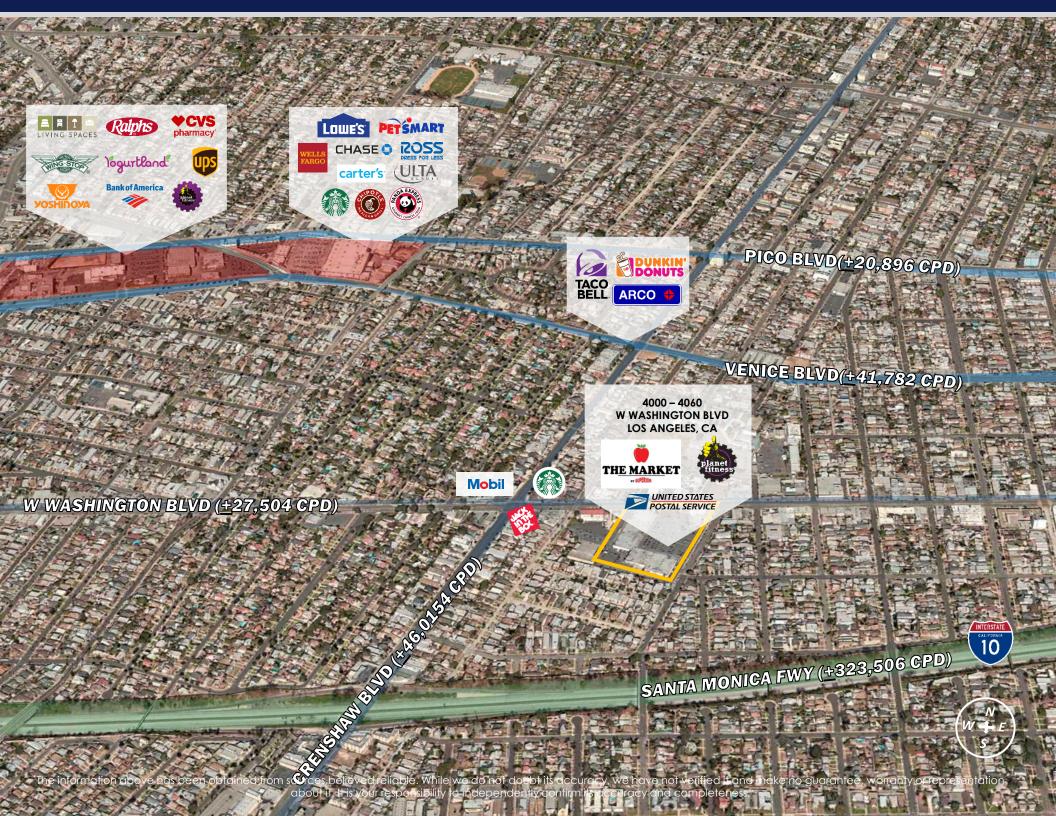

#### WASHINGTON SQUARE MARKET

#### PROPERTY INFORMATION

**Address:** 4000-4060 W Washington Blvd

Los Angeles, CA 90018

**Lease Price:** \$2.50 - \$3.00 per sq. ft. + NNN

**Availability:** 2,124 – 33,672 sq. ft.

**Property Size:** 95,306 sq. ft.

**Land Size:** 334,105 sq. ft.

**Parking:** 435 Surface Spaces

#### **PROPERTY HIGHLIGHTS**

- SWC Washington Blvd and 10<sup>th</sup> Ave
- Convenient access to the 10 Freeway (Crenshaw Blvd)
- Dense Population Demographics
- Mid-City Area of Los Angeles
- <u>+</u>526,229 HH Population within a 3-mile radius