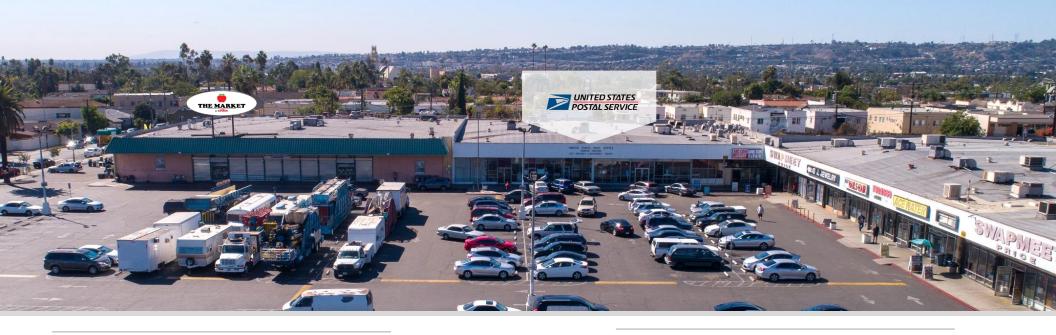

# 4000 - 4060 W WASHINGTON BLVD LOS ANGELES, CA 90018

## WASHINGTON SQUARE SHOPPING CENTER - FOR LEASE





Office: (213) 251-9000 Mobile (213) 700-6780 markhong@korusre.com

#### WASHINGTON SQUARE MARKET



#### PROPERTY INFORMATION

**Address:** 4000-4060 W Washington Blvd

Los Angeles, CA 90018

**Lease Price:** \$2.50 - \$3.00 per sq. ft. + NNN

**Availability:** 2,124 – 33,672 sq. ft.

**Property Size:** 95,306 sq. ft.

**Land Size:** 334,105 sq. ft.

**Parking:** 435 Surface Spaces

#### **PROPERTY HIGHLIGHTS**



- SWC Washington Blvd and 10<sup>th</sup> Ave
- Convenient access to the 10 Freeway (Crenshaw Blvd)
- Dense Population Demographics
- Mid-City Area of Los Angeles
- <u>+</u>526,229 HH Population within a 3-mile radius

### SITE PLAN - WASHINGTON SQUARE MARKET

### **AVAILABILITY:**