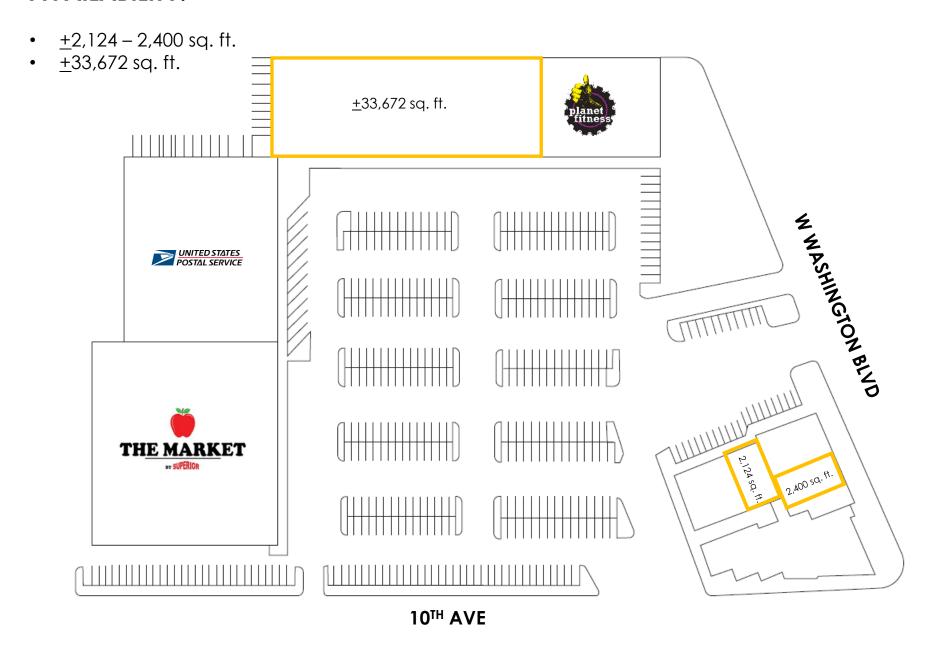

### SITE PLAN - WASHINGTON SQUARE MARKET

### **AVAILABILITY:**

#### PROPERTY INFORMATION

**Address:** 4000-4060 W Washington Blvd

Los Angeles, CA 90018

**Lease Price:** \$2.50 - \$3.00 per sq. ft. + NNN

**Availability:** 2,124 – 33,672 sq. ft.

**Property Size:** 95,306 sq. ft.