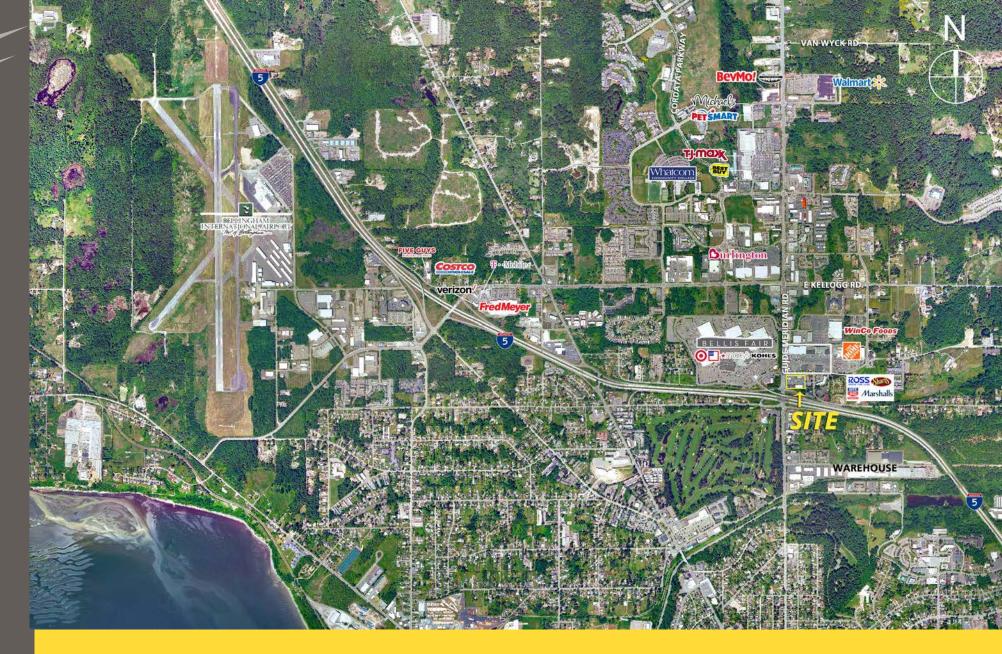

## MERIDIAN PLAZA SHOPPING CENTER is located on the corner of one of the busiest intersections in Bellingham. The Shopping Center is comprised of a 32,169 SF building and two out-parcels. Fully renovated with new facade, the building has high visibility from Meridian Street. Sitting at the main entry point to Bellingham's retail core the location is also benefited by its immediate access to I-5.

Located on SR 539 & Minutes from I-5

48,000 ADT Meridian Street

5,000 ADT Telegraph Road

**BELLINGHAM**, **WA** which serves as the County Seat of Whatcom County, is at the center of a uniquely picturesque area offering a rich variety of recreational, cultural, educational, and economic activities. Excellence in education is hallmark of their community. Nationally lauded K-12 public schools, two community colleges, and Western Washington University - consistently ranked high among public regional universities - all call Bellingham home.