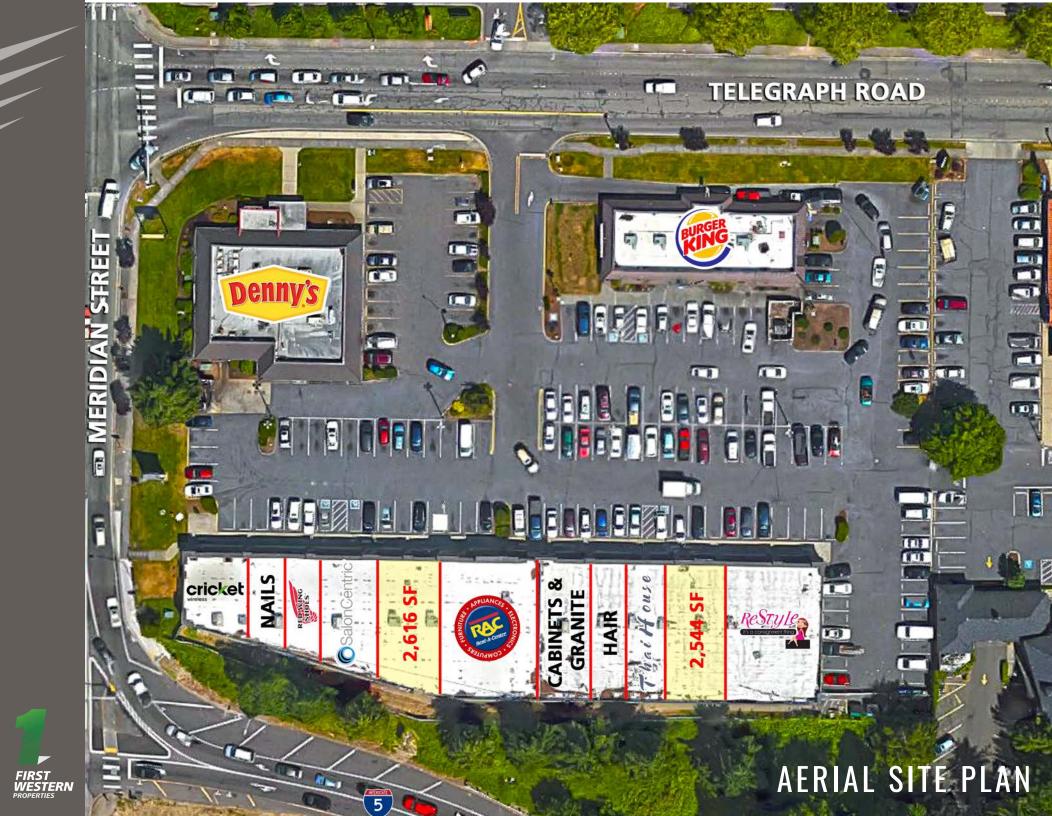

## MERIDIAN PLAZA SHOPPING CENTER is located on the corner of one of the busiest intersections in Bellingham. The Shopping Center is comprised of a 32,169 SF building and two out-parcels. Fully renovated with new facade, the building has high visibility from Meridian Street. Sitting at the main entry point to Bellingham's retail core the location is also benefited by its immediate access to I-5.

## **TENANTS**

## 10220 123RD ST CT E:

2,544 SF \$17.00 PSF PLUS NNN

2,616 SF \$17.00 PSF PLUS NNN

|              | Population | Average HH Income | Daytime Population |
|--------------|------------|-------------------|--------------------|
| Regis - 2018 |            |                   |                    |
| Mile 1       | 10,196     | \$57,002          | 9,085              |
| Mile 3       | 57,990     | \$62,140          | 52,199             |
| Mile 5       | 103,892    | \$72,572          | 64,829             |