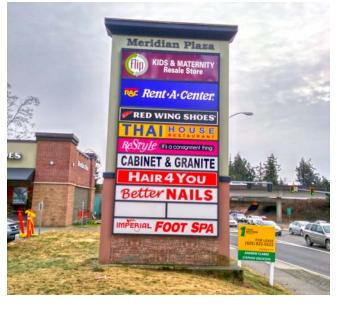

## MERIDIAN PLAZA SHOPPING CENTER

Andrew Clarke | Tyson Clarke | Steve Erickson

## MERIDIAN PLAZA SHOPPING CENTER is located on the corner of one of the busiest intersections in Bellingham. The Shopping Center is comprised of a 32,169 SF building and two out-parcels. Fully renovated with new facade, the building has high visibility from Meridian Street. Sitting at the main entry point to Bellingham's retail core the location is also benefited by its immediate access to I-5.

## **TENANTS**









## 10220 123RD ST CT E:

2,544 SF \$17.00 PSF PLUS NNN

2,616 SF \$17.00 PSF PLUS NNN













|              | Population | Average HH Income | Daytime Population |
|--------------|------------|-------------------|--------------------|
| Regis - 2018 |            |                   |                    |
| Mile 1       | 10,196     | \$57,002          | 9,085              |
| Mile 3       | 57,990     | \$62,140          | 52,199             |
| Mile 5       | 103,892    | \$72,572          | 64,829             |















Located on SR 539 & Minutes from I-5



48,000 ADT Meridian Street



5,000 ADT Telegraph Road





**BELLINGHAM**, **WA** which serves as the County Seat of Whatcom County, is at the center of a uniquely picturesque area offering a rich variety of recreational, cultural, educational, and economic activities. Excellence in education is hallmark of t