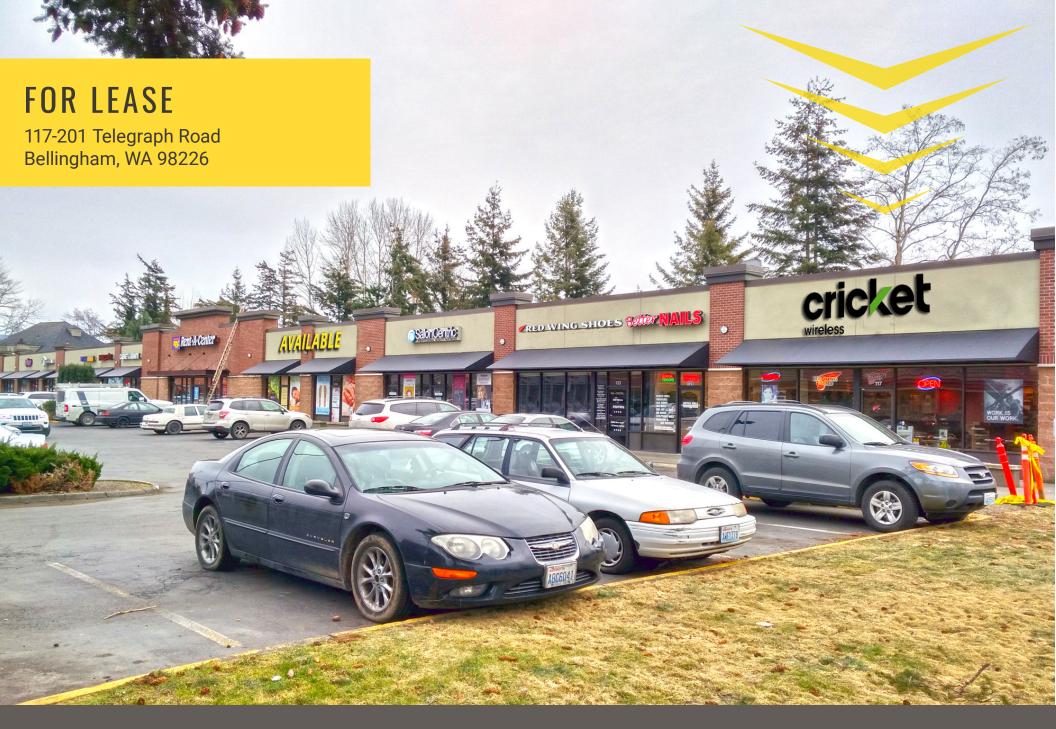

## MERIDIAN PLAZA SHOPPING CENTER

Andrew Clarke | Tyson Clarke | Steve Erickson

## MERIDIAN PLAZA SHOPPING CENTER is located on the corner of one of the busiest intersections in Bellingham. The Shopping Center is comprised of a 32,169 SF building and two out-parcels. Fully renovated with new facade, the building has high visibility from Meridian Street. Sitting at the main entry point to Bellingham's retail core the location is also benefited by its immediate access to I-5.