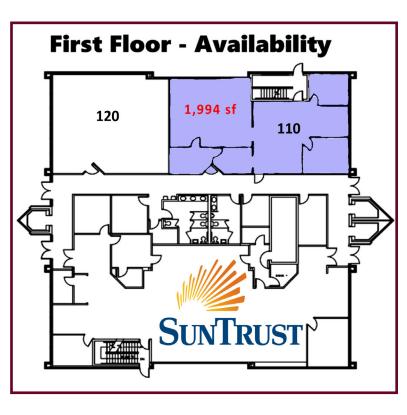

### **BUILDING FEATURES**

- ❖ 4-story office building located on US 19 in Port Richey with Sun Trust Bank on the 1st floor
- ❖ Available space is located on the 1st & 4th floors with elevator access
- ❖ 1,157 6,667 sf available for immediate occupancy on 4th floor, 1,994 sf available on 1st floor
- Landlord will consider tenant improvements for qualified tenants
- **❖** Excellent visibility and access at a traffic-lit corner with two entrances

### PROPERTY INFORMATION

1,157 - 6,667 sf Available