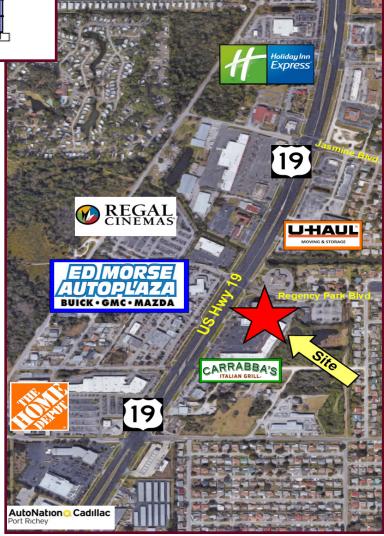

## OFFICE SPACE FOR LEASE 10220 US Hwy 19 • Port Richey, FL 34668

Lease Price: \$14 psf
Full-Service

- **❖** Ample parking and traffic counts in excess of 55,000 cars per day
- Newly listed & priced to lease quickly at \$14.00 Full-Service (No CAM charges)