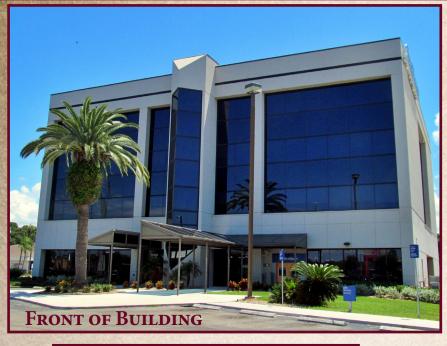

### **BUILDING FEATURES**

- ❖ 4-story office building located on US 19 in Port Richey with Sun Trust Bank on the 1st floor
- ❖ Available space is located on the 1st & 4th floors with elevator access
- ❖ 1,157 6,667 sf available for immediate occupancy on 4th floor, 1,994 sf available on 1st floor
- Landlord will consider tenant improvements for qualified tenants
- **❖** Excellent visibility and access at a traffic-lit corner with two entrances

- **❖** Ample parking and traffic counts in excess of 55,000 cars per day
- Newly listed & priced to lease quickly at \$14.00 Full-Service (No CAM charges)