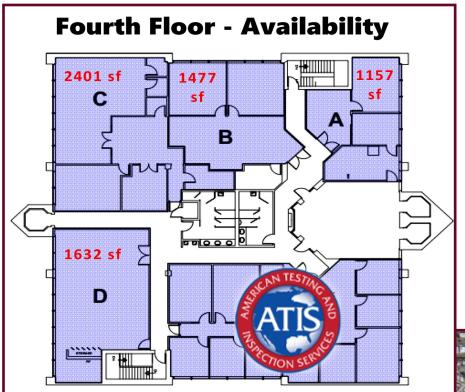

### **BUILDING FEATURES**

- ❖ 4-story office building located on US 19 in Port Richey with Sun Trust Bank on the 1st floor
- ❖ Available space is located on the 1st & 4th floors with elevator access
- ❖ 1,157 6,667 sf available for immediate occupancy on 4th floor, 1,994 sf available on 1st floor
- Landlord will consider tenant improvements for qualified tenants
- **❖** Excellent visibility and access at a traffic-lit corner with two entrances

### PROPERTY INFORMATION

1,157 - 6,667 sf Available