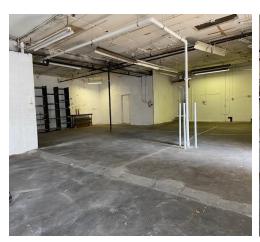

SF Available 2.300

Lease Price \$2,500.00 (Industrial gross (Plus util & increases to base year taxes & op. exp)

Ceiling Height 9.0 ft-11 ft., varies

Heat Gas

Zoning Retail Showroom &

Recreational

Occupancy Immediate