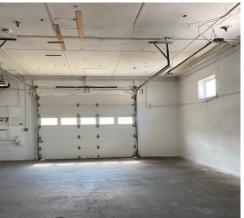

SF Available 2.300

Lease Price \$2,500.00 (Industrial gross (Plus util & increases to base year taxes & op. exp)

Ceiling Height 9.0 ft-11 ft., varies

Heat Gas

Zoning Retail Showroom &

Recreational

Occupancy Immediate