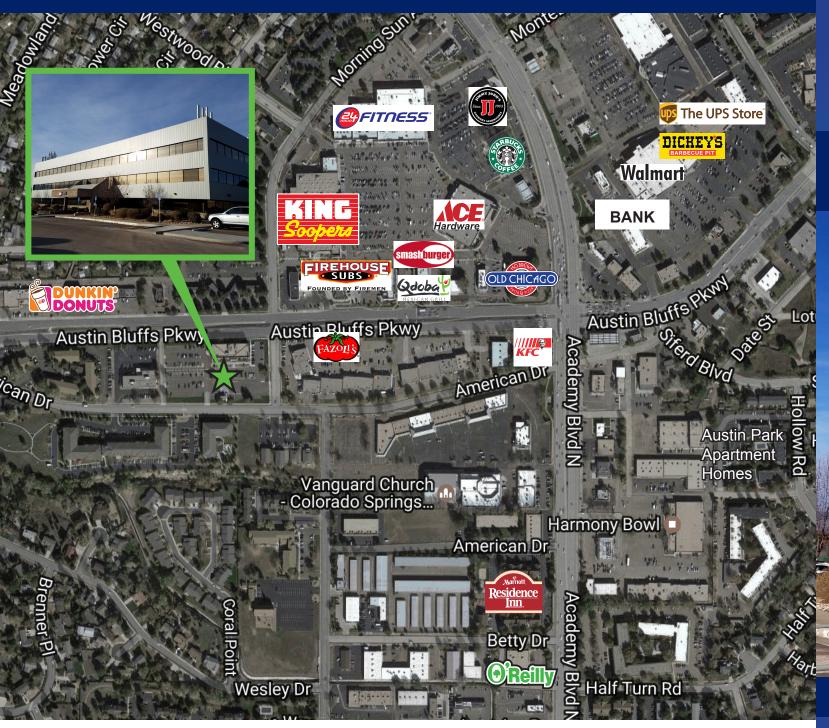

### **U.S. BANK BUILDING**

3505 AUSTIN BLUFFS PARKWAY :: COLORADO SPRINGS, CO 80918

N. ACADEMY BOULEVARD & AUSTIN BLUFFS PARKWAY

### The U.S. BANK BUILDING

is under new ownership, and offering Aggressive Lease Packages to Tenants. The building is in a prime location, near the intersection of North Academy Boulevard and Austin Bluffs Parkway, and near new development for higher education, medical services, science and research, and cybersecurity. Tenants will enjoy walking distance to many amenities, including dozens of restaurants, grocery stores, fitness, retail stores and Palmer Park. The building offers expansive mountain views that will make it a joy to come to work. Co-tenants include U.S. Bank and College Pharmacy. Former medical/dental suites available, spec suites coming soon.