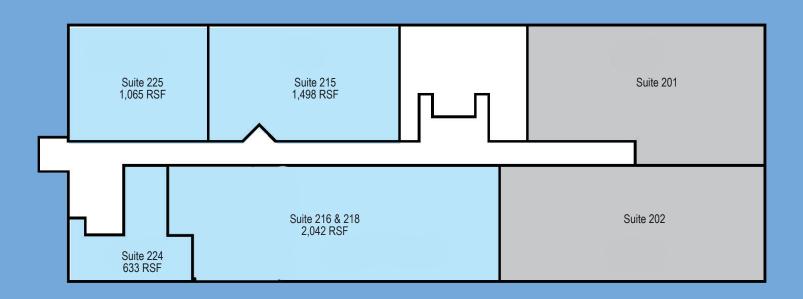

### **LEASING INFORMATION**

**BASE RENT:** 

NNN: \$10.00/RSF (2017 estimate) **BUILDING SF:** 34,658 RSF **AVAILABLE SPACE:** Suite 215: 1,498 RSF 5,238 RSF Suite 216 & 218: 2,042 RSF Suite 224: 633 RSF 1,065 RSF Suite 225: 1,193 RSF 7<sub>4,439 RSF</sub> Suite 310: Suite 306: 1,508 RSF Maximum 1,738 RSF Contiguous

#### **SECOND FLOOR**