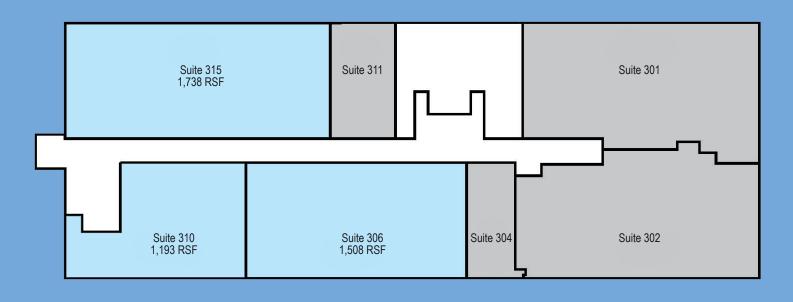

### **LEASING INFORMATION**

**BASE RENT:** 

NNN: \$10.00/RSF (2017 estimate) **BUILDING SF:** 34,658 RSF **AVAILABLE SPACE:** Suite 215: 1,498 RSF 5,238 RSF Suite 216 & 218: 2,042 RSF Suite 224: 633 RSF 1,065 RSF Suite 225: 1,193 RSF 7<sub>4,439 RSF</sub> Suite 310: Suite 306: 1,508 RSF Maximum 1,738 RSF Contiguous

Suite 315:

\$12.00/RSF

MINIMUM CONTIGUOUS: 633 RSF

**MAXIMUM CONTIGUOUS: 5,238 RSF** 

5 / 1,000 RSF **PARKING:** 

**STORIES:** 

**YEAR BUILT:** 1973 (2015 Renovation)

#### **THIRD FLOOR**