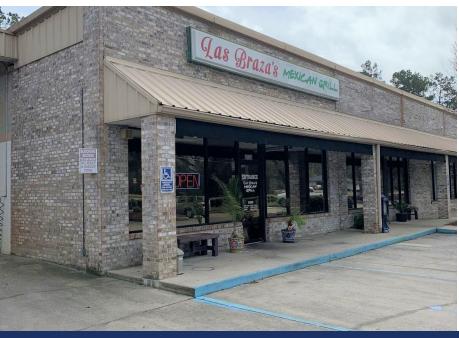

#### **LOCATION OVERVIEW**

Less than 20 minutes from the Florida Capitol building and 30 minutes from the beach. Centrally located in the Woodville commercial corridor.

**ADDITIONAL PHOTOS** 

**ADDITIONAL PHOTOS** 