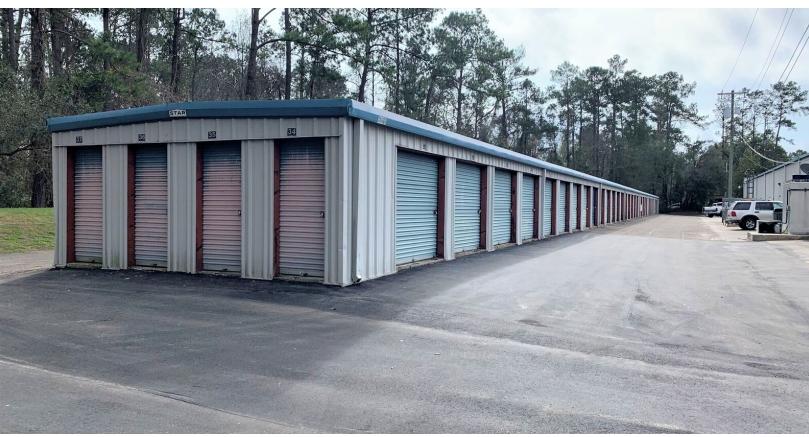

#### **LOCATION OVERVIEW**

Less than 20 minutes from the Florida Capitol building and 30 minutes from the beach. Centrally located in the Woodville commercial corridor.

**ADDITIONAL PHOTOS** 

**ADDITIONAL PHOTOS** 