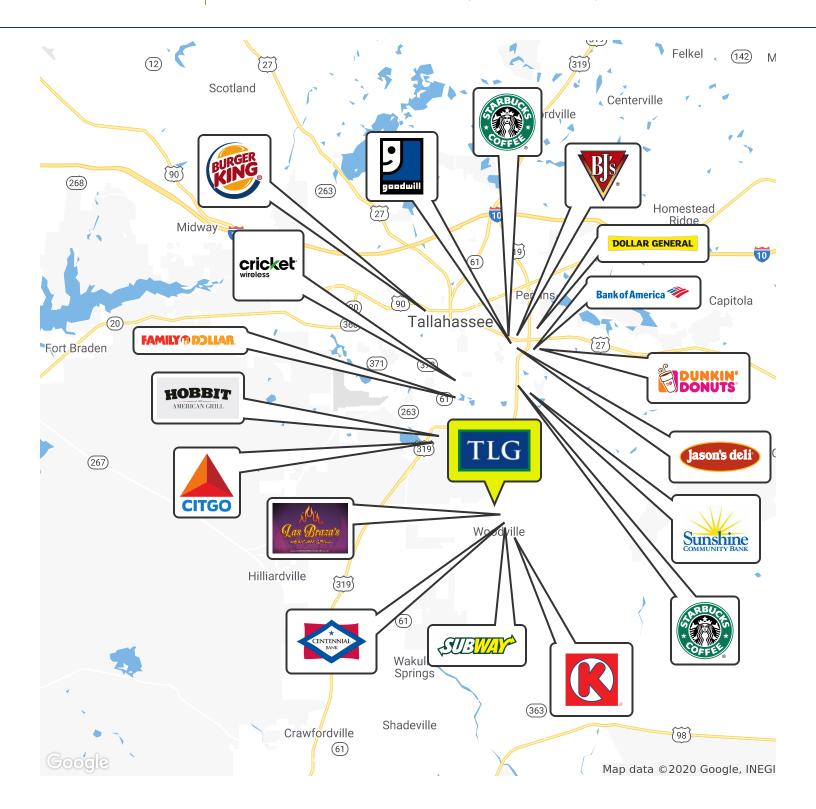

ION OVERVIEW**

Less than 20 minutes from the Florida Capitol building and 30 minutes from the beach. Centrally located in the Woodville commercial corridor.





**ADDITIONAL PHOTOS** 

## LEWISWOOD CENTER & STORAGE

8155 - 8175 WOODVILLE HWY, TALLAHASSEE, FL 32305







**Terry Ooten II** 850.545.1578 terryooten@tlgproperty.com TLG REAL ESTATE SERVICES

3520 Thomasville Road, Suite 200, Tallahassee, FL 32309





**ADDITIONAL PHOTOS** 

## LEWISWOOD CENTER & STORAGE

8155 - 8175 WOODVILLE HWY, TALLAHASSEE, FL 32305









**Terry Ooten II** 850.545.1578 terryooten@tlgproperty.com **TLG REAL ESTATE SERVICES** 3520 Thomasville Road, Suite 200, Tallahassee, FL 32309

850.385.6363





### **RETAILER MAP**

### LEWISWOOD CENTER & STORAGE

8155 - 8175 WOODVILLE HWY, TALLAHASSEE, FL 32305







PARCEL MAP

### LEWISWOOD CENTER & STORAGE

8155 - 8175 WOODVILLE HWY, TALLAHASSEE, FL 32305



**Terry Ooten II** 850.545.1578 terryooten@tlgproperty.com TLG REAL ESTATE SERVICES

3520 Thomasville Road, Suite 200, Tallahassee, FL 32309 850.385.6363





### **DEMOGRAPHICS MAP**

### LEWISWOOD CENTER & STORAGE

8155 - 8175 WOODVILLE HWY, TALLAHASSEE, FL 32305



| POPULATION          | 1 MILE   | 5 MILES   | 10 MILES  |  |
|---------------------|----------|-----------|-----------|--|
| TOTAL POPULATION    | 393      | 12,693    | 148,455   |  |
| MEDIAN AGE          | 35.0     | 33.3      | 30.3      |  |
| MEDIAN AGE (MALE)   | 30.1     | 30.0      | 29.2      |  |
| MEDIAN AGE (FEMALE) | 38.6     | 36.0      | 31.1      |  |
| HOUSEHOLDS & INCOME | 1 MILE   | 5 MILES   | 10 MILES