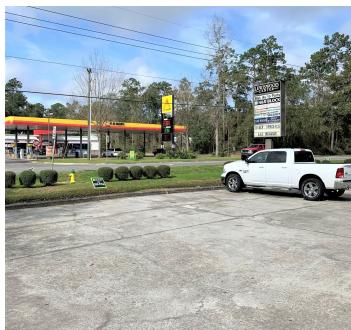

#### **PROPERTY OVERVIEW**

Well established shopping center in Woodville, FL with a great mix of both national and local tenants. Three units available immediately in a variety of layouts to suit any need.

#### **LOCATION OVERVIEW**

Less than 20 minutes from the Florida Capitol building and 30 minutes from the beach. Centrally located in the Woodville commercial corridor.

**ADDITIONAL PHOTOS** 