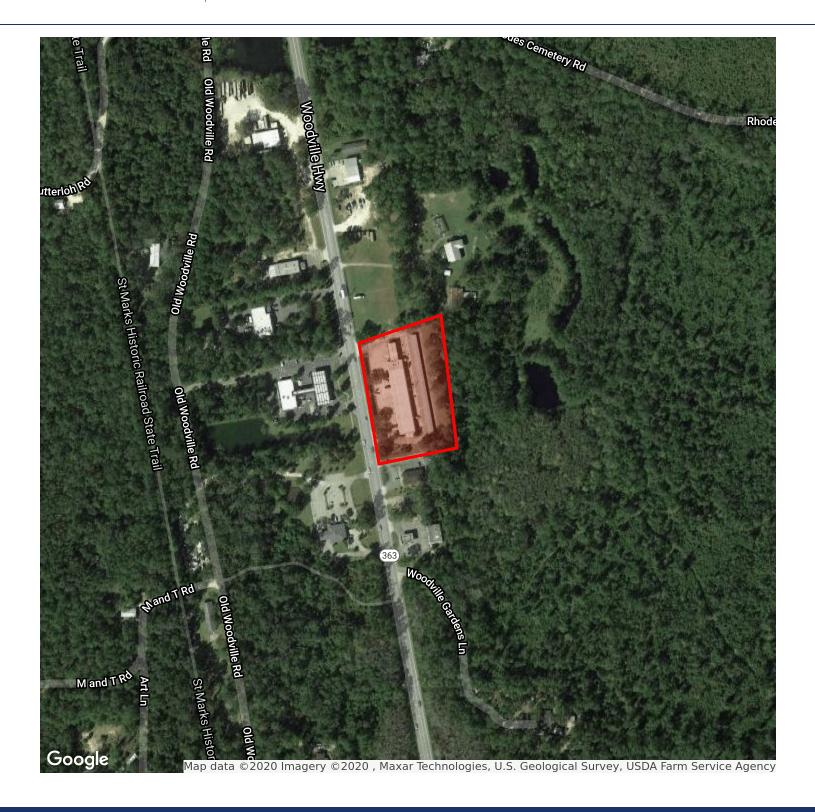

### LEWISWOOD CENTER & STORAGE

8155 - 8175 WOODVILLE HWY, TALLAHASSEE, FL 32305

PARCEL MAP