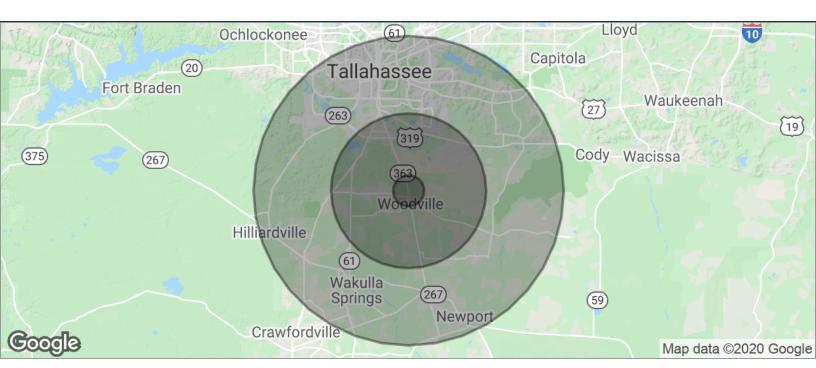

### **DEMOGRAPHICS MAP**

### LEWISWOOD CENTER & STORAGE

8155 - 8175 WOODVILLE HWY, TALLAHASSEE, FL 32305

| POPULATION          | 1 MILE   | 5 MILES   | 10 MILES  |  |
|---------------------|----------|-----------|-----------|--|
| TOTAL POPULATION    | 393      | 12,693    | 148,455   |  |
| MEDIAN AGE          | 35.0     | 33.3      | 30.3      |  |
| MEDIAN AGE (MALE)   | 30.1     | 30.0      | 29.2      |  |
| MEDIAN AGE (FEMALE) | 38.6     | 36.0      | 31.1      |  |
| HOUSEHOLDS & INCOME | 1 MILE   | 5 MILES   | 10 MILES  |  |
| TOTAL HOUSEHOLDS    | 158      | 5,314     | 62,221    |  |
| # OF PERSONS PER HH | 2.5      | 2.4       | 2.4       |  |
| AVERAGE HH INCOME   | \$44,386 | \$47,925  | \$44,811  |  |
| AVERAGE HOUSE VALUE |          | \$132,345 | \$185,566 |  |