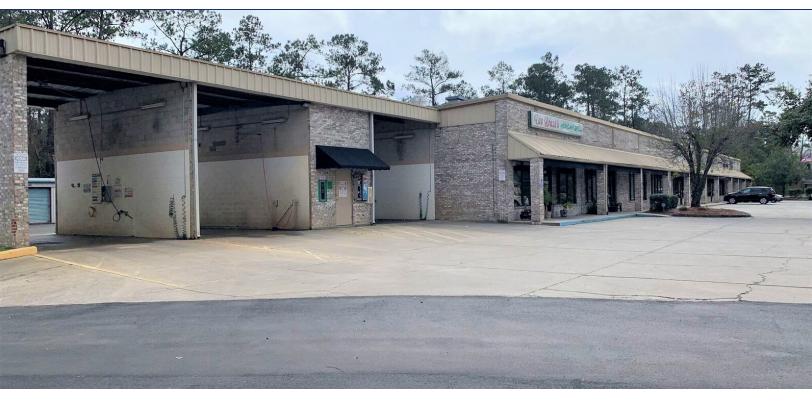

#### **LOCATION OVERVIEW**

Less than 20 minutes from the Florida Capitol building and 30 minutes from the beach. Centrally located in the Woodville commercial corridor.

**ADDITIONAL PHOTOS** 

**ADDITIONAL PHOTOS** 