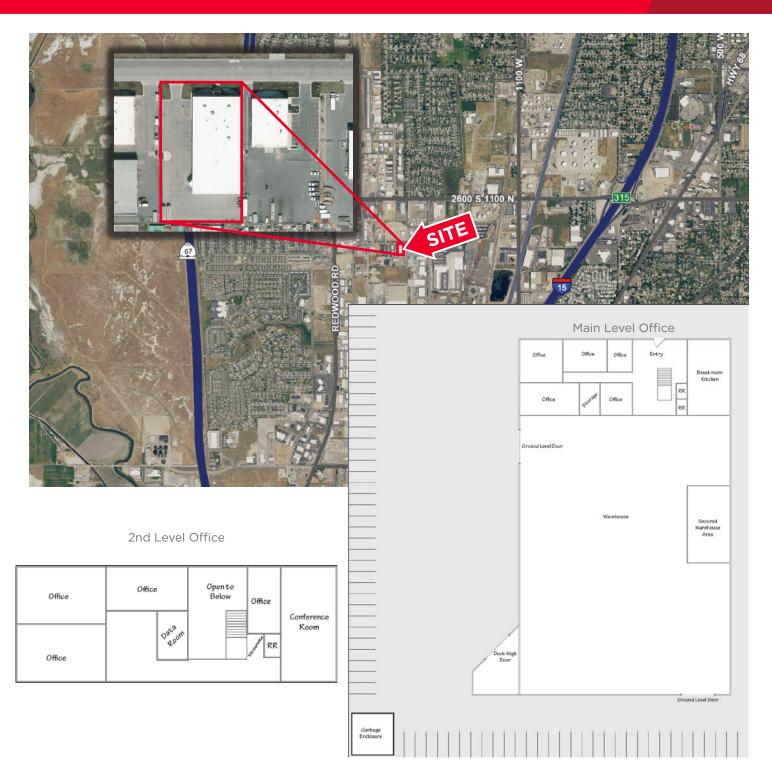

## **Building Features**

Total Building Size: 23,150 SF Total Office: 5,400 SF Warehouse: 17,750 SF
 Divisible To: 10,000 SF

Acreage: 1.13Year Built: 2002

Zoning: MD (Manufacturing-Distribution)

Loading: (2) 12' x 14' GL (1) 8' x 10' DH

• Height: 20'

Power: 400 amps, 280 volt, 3-phase

Fire Supression: ESFR

Access: Convenient I-15 and I-215 accessibility

Lease Rate: \$0.60 PSF, NNN

Jeremy Terry
Associate Director
+1 801 303 5561
jeremy.terry@cushwake.com