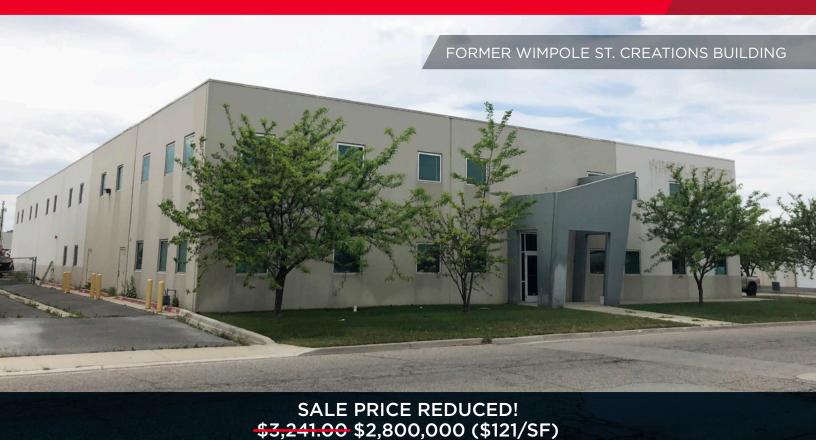

FOR SALE OR LEASE

## 501 West 900 North

North Salt Lake, Utah 84054

## **Building Features**

Total Building Size: 23,150 SF Total Office: 5,400 SF Warehouse: 17,750 SF
 Divisible To: 10,000 SF

Acreage: 1.13Year Built: 2002

Zoning: MD (Manufacturing-Distribution)

Loading: (2) 12' x 14' GL (1) 8' x 10' DH

• Height: 20'

Power: 400 amps, 280 volt, 3-phase

Fire Supression: ESFR

Access: Convenient I-15 and I-215 accessibility

Lease Rate: \$0.60 PSF, NNN

Jeremy Terry
Associate Director
+1 801 303 5561
jeremy.terry@cushwake.com