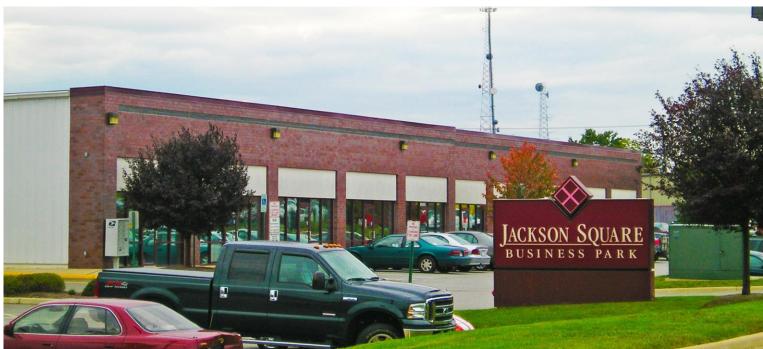

FOR SALE Jackson Square Business

4718 Carr Drive | Fredericksburg, VA 22401

## FOR SALE Jackson Square Business

4718 Carr Drive | Fredericksburg, VA 22401

- **Single Tenant Net Lease** 12,000 RSF Building leased to PST Services, Inc. (Per Se Technologies) a wholly owned subsidiary of **McKesson Corporation**, who has a **BBB+ credit rating**.
- McKesson has recently (2012) invested over **\$50 million in the local community** in the form of a 340K SF distribution facility. The subject property is used for financial and administrative healthcare solutions for hospitals, physicians and retail pharmacies nationwide.
- Directly accessible from Rt. 1 (Jefferson Davis Hwy.) and
  I-95 @ Exit 126. From I-95 head North to Carr Drive and turn right. Subject property will be on your right.