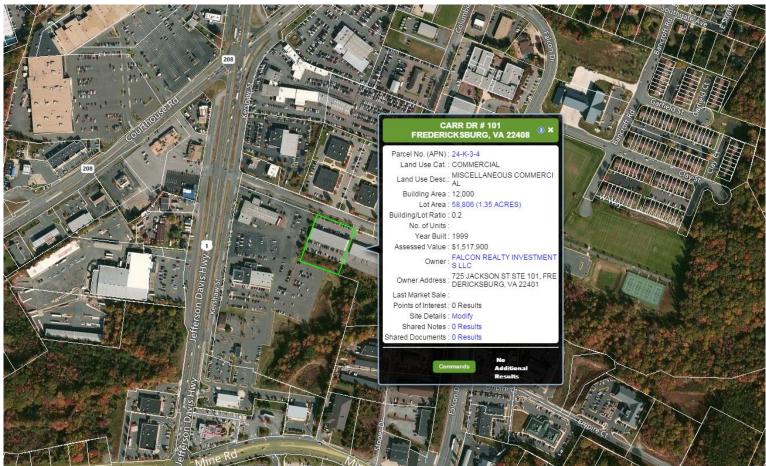

| Specifications |                        |
|----------------|------------------------|
| Total Size     | 12,000 SF              |
| Asking Price   | \$2,300,000 (\$191.67) |
| Lot Size       | 1.35 Ac                |
| Occupancy      | 100%                   |
| Parking        | 6.25/1,000 SF          |

## FOR SALE Jackson Square Business

4718 Carr Drive | Fredericksburg, VA 22401

- **Single Tenant Net Lease** 12,000 RSF Building leased to PST Services, Inc. (Per Se Technologies) a wholly owned subsidiary of **McKesson Corporation**, who has a **BBB+ credit rating**.
- McKesson has recently (2012) invested over **\$50 million in the local community** in the form of a 340K SF distribution facility. The subject property is used for financial and administrative healthcare solutions for hospitals, physicians and retail pharmacies nationwide.
- Directly accessible from Rt. 1 (Jefferson Davis Hwy.) and
  I-95 @ Exit 126. From I-95 head North to Carr Drive and turn right. Subject property will be on your right.