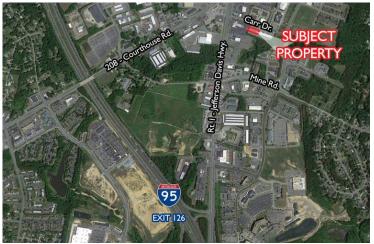

## FOR SALE Jackson Square Business

4718 Carr Drive | Fredericksburg, VA 22401

- **Single Tenant Net Lease** 12,000 RSF Building leased to PST Services, Inc. (Per Se Technologies) a wholly owned subsidiary of **McKesson Corporation**, who has a **BBB+ credit rating**.
- McKesson has recently (2012) invested over **\$50 million in the local community** in the form of a 340K SF distribution facility. The subject property is used for financial and administrative healthcare solutions for hospitals, physicians and retail pharmacies nationwide.
- Directly accessible from Rt. 1 (Jefferson Davis Hwy.) and
  I-95 @ Exit 126. From I-95 head North to Carr Drive and turn right. Subject property will be on your right.