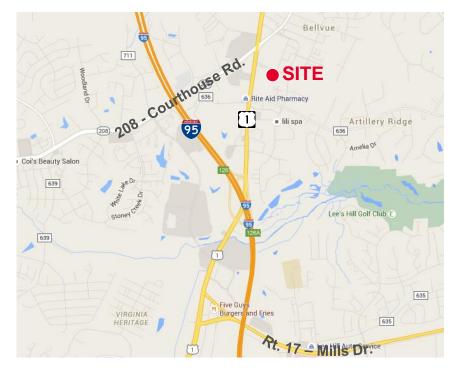

## FOR SALE Jackson Square Business

4718 Carr Drive | Fredericksburg, VA 22401

- **Single Tenant Net Lease** 12,000 RSF Building leased to PST Services, Inc. (Per Se Technologies) a wholly owned subsidiary of **McKesson Corporation**, who has a **BBB+ credit rating**.
- McKesson has recently (2012) invested over **\$50 million in the local community** in the form of a 340K SF distribution facility. The subject property is used for financial and administrative healthcare solutions for hospitals, physicians and retail pharmacies nationwide.
- Directly accessible from Rt. 1 (Jefferson Davis Hwy.) and
  I-95 @ Exit 126. From I-95 head North to Carr Drive and turn right. Subject property will be on your right.