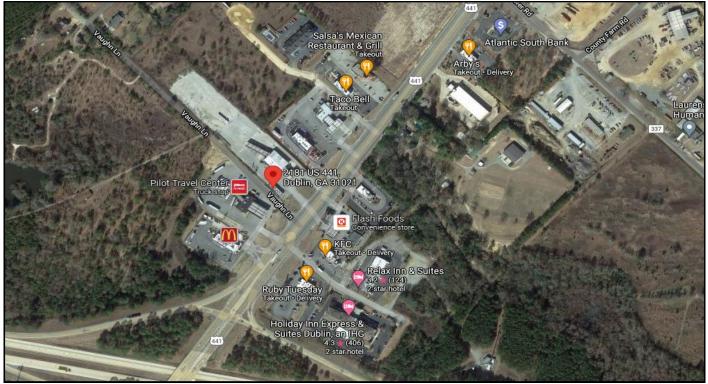

**PROPERTY OVERVIEW** 

2181 S Hwy 441 Dublin, GA 31021

| LOCATION:                       | <ul> <li>0.3 Miles from I-16</li> <li>Neighbors include Dunkin', Georgia Bob's BBQ, McDonalds, Burger<br/>King, Pilot Travel Center, Wendy's, Taco Bell, Arby's, Flash Foods,<br/>KFC, Ruby Tuesday, Quick Fill, Super 8 by Wyndham, Relax Inn &amp;<br/>Suites, Holiday Inn Express, BP, and more.</li> </ul>         |
|---------------------------------|------------------------------------------------------------------------------------------------------------------------------------------------------------------------------------------------------------------------------------------------------------------------------------------------------------------------|
| BUILDING<br>INFORMATION:        | <ul> <li>1,400 SF shell - excellent space for a restaurant or retail</li> <li>Adjoined to new Dunkin'</li> <li>Ingress and egress onto 441 South</li> <li>At lease-execution, landlord will deliver a "vanilla shell"</li> <li>One single-fixture restroom</li> <li>Access to drive-thru is not permissible</li> </ul> |
| LAND:                           | .39± Acres                                                                                                                                                                                                                                                                                                             |
| YEAR BUILT:                     | 1990                                                                                                                                                                                                                                                                                                                   |
| AVERAGE DAILY<br>TRAFFIC COUNT: | 22,500 VPD on I-16; 14,500 VPD on S Hwy 441                                                                                                                                                                                                                                                                            |
| FLOOR:                          | Concrete                                                                                                                                                                                                                                                                                                               |
| HVAC:                           | Central heat and air conditioning                                                                                                                                                                                                                                                                                      |
| PARKING:                        | 20± Striped, Paved spaces                                                                                                                                                                                                                                                                                              |
| SIGNAGE:                        | Signage possible facing 441 S                                                                                                                                                                                                                                                                                          |
| UTILITIES:                      | All utilities available                                                                                                                                                                                                                                                                                                |
| ZONING:                         | C3                                                                                                                                                                                                                                                                                                                     |
| LEASE RATE:                     | <del>\$21 PSF</del> \$20 PSF                                                                                                                                                                                                                                                                                           |