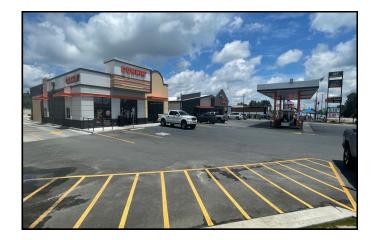

# 1,400± SF Available Restaurant / Retail Space

## 2181 S Hwy 441 Dublin, Laurens County, GA 31021

**PROPERTY OVERVIEW** 

2181 S Hwy 441 Dublin, GA 31021

| LOCATION:                       | <ul> <li>0.3 Miles from I-16</li> <li>Neighbors include Dunkin', Georgia Bob's BBQ, McDonalds, Burger<br/>King, Pilot Travel Center, Wendy's, Taco Bell, Arby's, Flash Foods,<br/>KFC, Ruby Tuesday, Quick Fill, Super 8 by Wyndham, Relax Inn &amp;<br/>Suites, Holiday Inn Express, BP, and more.</li> </ul>         |
|---------------------------------|------------------------------------------------------------------------------------------------------------------------------------------------------------------------------------------------------------------------------------------------------------------------------------------------------------------------|
| BUILDING<br>INFORMATION:        | <ul> <li>1,400 SF shell - excellent space for a restaurant or retail</li> <li>Adjoined to new Dunkin'</li> <li>Ingress and egress onto 441 South</li> <li>At lease-execution, landlord will deliver a "vanilla shell"</li> <li>One single-fixture restroom</li> <li>Access to drive-thru is not permissible</li> </ul> |
| LAND:                           | .39± Acres                                                                                                                                                                                                                                                                                                             |
| YEAR BUILT:                     | 1990                                                                                                                                                                                                                                                                                                                   |
| AVERAGE DAILY<br>TRAFFIC COUNT: | 22,500 VPD on I-16; 14,500 VPD on S Hwy 441                                                                                                                                                                                                                                                                            |
| FLOOR:                          | Concrete                                                                                                                                                                                                                                                                                                               |
| HVAC:                           | Central heat and air conditioning                                                                                                                                                                                                                                                                                      |
| PARKING:                        | 20± Striped, Paved spaces                                                                                                                                                                                                                                                                                              |
| SIGNAGE:                        | Signage possible facing 441 S                                                                                                                                                                                                                                                                                          |
| UTILITIES:                      | All utilities available                                                                                                                                                                                                                                                                                                |
| ZONING:                         | C3                                                                                                                                                                                                                                                                                                                     |
| LEASE RATE:                     | <del>\$21 PSF</del> \$20 PSF                                                                                                                                                                                                                                                                                           |