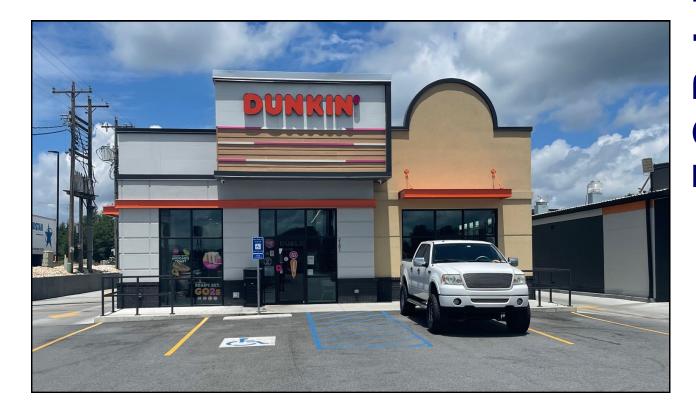

# 1,400± SF Available Restaurant / Retail Space

## 2181 S Hwy 441 Dublin, Laurens County, GA 31021

**PROPERTY OVERVIEW** 

2181 S Hwy 441 Dublin, GA 31021

| LOCATION:                       | <ul> <li>0.3 Miles from I-16</li> <li>Neighbors include Dunkin', Georgia Bob's BBQ, McDonalds, Burger<br/>King, Pilot Travel Center, Wendy's, Taco Bell, Arby's, Flash Foods,<br/>KFC, Ruby Tuesday, Quick Fill, Super 8 by Wyndham, Relax Inn &amp;<br/>Suites, Holiday Inn Express, BP, and more.</li> </ul>         |
|---------------------------------|------------------------------------------------------------------------------------------------------------------------------------------------------------------------------------------------------------------------------------------------------------------------------------------------------------------------|
| BUILDING<br>INFORMATION:        | <ul> <li>1,400 SF shell - excellent space for a restaurant or retail</li> <li>Adjoined to new Dunkin'</li> <li>Ingress and egress onto 441 South</li> <li>At lease-execution, landlord will deliver a "vanilla shell"</li> <li>One single-fixture restroom</li> <li>Access to drive-thru is not permissible</li> </ul> |
| LAND:                           | .39± Acres                                                                                                                                                                                                                                                                                                             |
| YEAR BUILT:                     | 1990                                                                                                                                                                                                                                                                                                                   |
| AVERAGE DAILY<br>TRAFFIC COUNT: | 22,500 VPD on I-16; 14,500 VPD on S Hwy 441                                                                                                                                                                                                                                                                            |
| FLOOR:                          | Concrete                                                                                                                                                                                                                                                                                                               |
| HVAC:                           | Central heat and air conditioning                                                                                                                                                                                                                                                                                      |
| PARKING:                        | 20± Striped, Paved spaces                                                                                                                                                                                                                                                                                              |
| SIGNAGE:                        | Signage possible facing 441 S                                                                                                                                                                                                                                                                                          |
| UTILITIES:                      | All utilities available                                                                                                                                                                                                                                                                                                |
| ZONING:                         | C3                                                                                                                                                                                                                                                                                                                     |
| LEASE RATE:                     | <del>\$21 PSF</del> \$20 PSF                                                                                                                                                                                                                                                                                           |