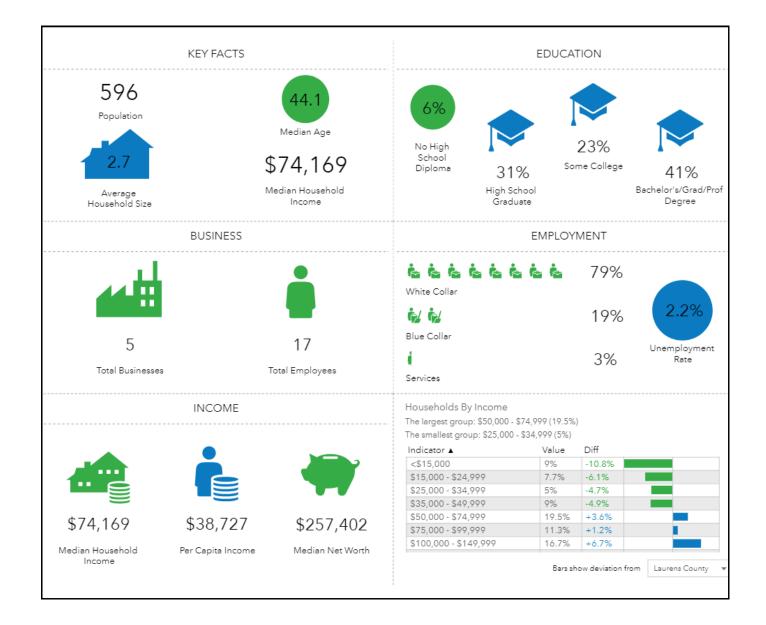

**PROPERTY OVERVIEW** 

2181 S Hwy 441 Dublin, GA 31021

| LOCATION:                       | <ul> <li>0.3 Miles from I-16</li> <li>Neighbors include Dunkin', Georgia Bob's BBQ, McDonalds, Burger<br/>King, Pilot Travel Center, Wendy's, Taco Bell, Arby's, Flash Foods,<br/>KFC, Ruby Tuesday, Quick Fill, Super 8 by Wyndham, Relax Inn &amp;<br/>Suites, Holiday Inn Express, BP, and more.</li> </ul>         |
|---------------------------------|------------------------------------------------------------------------------------------------------------------------------------------------------------------------------------------------------------------------------------------------------------------------------------------------------------------------|
| BUILDING<br>INFORMATION:        | <ul> <li>1,400 SF shell - excellent space for a restaurant or retail</li> <li>Adjoined to new Dunkin'</li> <li>Ingress and egress onto 441 South</li> <li>At lease-execution, landlord will deliver a "vanilla shell"</li> <li>One single-fixture restroom</li> <li>Access to drive-thru is not permissible</li> </ul> |
| LAND:                           | .39± Acres                                                                                                                                                                                                                                                                                                             |
| YEAR BUILT:                     | 1990                                                                                                                                                                                                                                                                                                                   |
| AVERAGE DAILY<br>TRAFFIC COUNT: | 22,500 VPD on I-16; 14,500 VPD on S Hwy 441                                                                                                                                                                                                                                                                            |
| FLOOR:                          | Concrete                                                                                                                                                                                                                                                                                                               |
| HVAC:                           | Central heat and air conditioning                                                                                                                                                                                                                                                                                      |
| PARKING:                        | 20± Striped, Paved spaces                                                                                                                                                                                                                                                                                              |
| SIGNAGE:                        | Signage possible facing 441 S                                                                                                                                                                                                                                                                                          |
| UTILITIES:                      | All utilities available                                                                                                                                                                                                                                                                                                |
| ZONING:                         | C3                                                                                                                                                                                                                                                                                                                     |
| LEASE RATE:                     | <del>\$21 PSF</del> \$20 PSF                                                                                                                                                                                                                                                                                           |