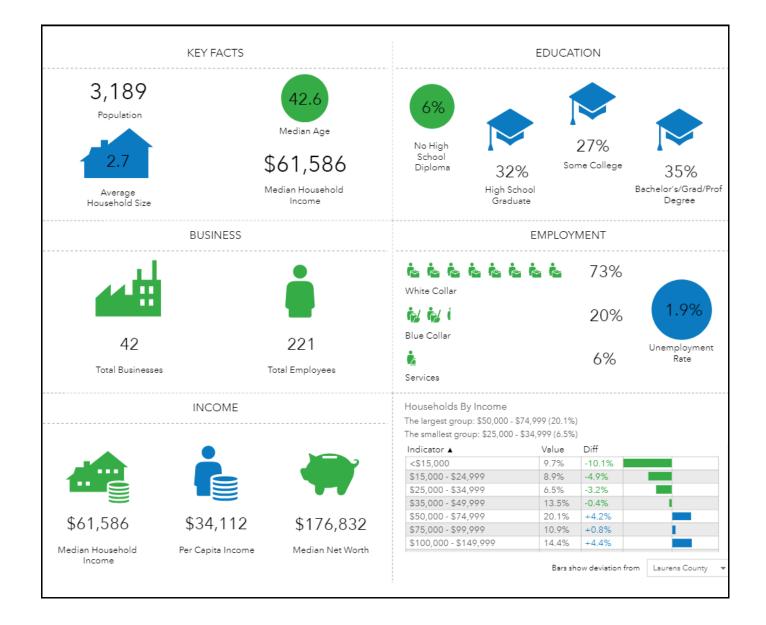

**PROPERTY OVERVIEW** 

2181 S Hwy 441 Dublin, GA 31021

| LOCATION:                       | <ul> <li>0.3 Miles from I-16</li> <li>Neighbors include Dunkin', Georgia Bob's BBQ, McDonalds, Burger<br/>King, Pilot Travel Center, Wendy's, Taco Bell, Arby's, Flash Foods,<br/>KFC, Ruby Tuesday, Quick Fill, Super 8 by Wyndham, Relax Inn &amp;<br/>Suites, Holiday Inn Express, BP, and more.</li> </ul>         |
|---------------------------------|------------------------------------------------------------------------------------------------------------------------------------------------------------------------------------------------------------------------------------------------------------------------------------------------------------------------|
| BUILDING<br>INFORMATION:        | <ul> <li>1,400 SF shell - excellent space for a restaurant or retail</li> <li>Adjoined to new Dunkin'</li> <li>Ingress and egress onto 441 South</li> <li>At lease-execution, landlord will deliver a "vanilla shell"</li> <li>One single-fixture restroom</li> <li>Access to drive-thru is not permissible</li> </ul> |
| LAND:                           | .39± Acres                                                                                                                                                                                                                                                                                                             |
| YEAR BUILT:                     | 1990                                                                                                                                                                                                                                                                                                                   |
| AVERAGE DAILY<br>TRAFFIC COUNT: | 22,500 VPD on I-16; 14,500 VPD on S Hwy 441                                                                                                                                                                                                                                                                            |
| FLOOR:                          | Concrete                                                                                                                                                                                                                                                                                                               |
| HVAC:                           | Central heat and air conditioning                                                                                                                                                                                                                                                                                      |
| PARKING:                        | 20± Striped, Paved spaces                                                                                                                                                                                                                                                                                              |
| SIGNAGE:                        | Signage possible facing 441 S                                                                                                                                                                                                                                                                                          |
| UTILITIES:                      | All utilities available                                                                                                                                                                                                                                                                                                |
| ZONING:                         | C3                                                                                                                                                                                                                                                                                                                     |
| LEASE RATE:                     | <del>\$21 PSF</del> \$20 PSF                                                                                                                                                                                                                                                                                           |