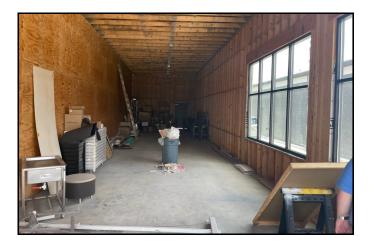

# 1,400± SF Available Restaurant / Retail Space

## 2181 S Hwy 441 Dublin, Laurens County, GA 31021

**PROPERTY OVERVIEW** 

2181 S Hwy 441 Dublin, GA 31021

| LOCATION:                       | <ul> <li>0.3 Miles from I-16</li> <li>Neighbors include Dunkin', Georgia Bob's BBQ, McDonalds, Burger<br/>King, Pilot Travel Center, Wendy's, Taco Bell, Arby's, Flash Foods,<br/>KFC, Ruby Tuesday, Quick Fill, Super 8 by Wyndham, Relax Inn &amp;<br/>Suites, Holiday Inn Express, BP, and more.</li> </ul>         |
|---------------------------------|------------------------------------------------------------------------------------------------------------------------------------------------------------------------------------------------------------------------------------------------------------------------------------------------------------------------|
| BUILDING<br>INFORMATION:        | <ul> <li>1,400 SF shell - excellent space for a restaurant or retail</li> <li>Adjoined to new Dunkin'</li> <li>Ingress and egress onto 441 South</li> <li>At lease-execution, landlord will deliver a "vanilla shell"</li> <li>One single-fixture restroom</li> <li>Access to drive-thru is not permissible</li> </ul> |
| LAND:                           | .39± Acres                                                                                                                                                                                                                                                                                                             |
| YEAR BUILT:                     | 1990                                                                                                                                                                                                                                                                                                                   |
| AVERAGE DAILY<br>TRAFFIC COUNT: | 22,500 VPD on I-16; 14,500 VPD on S Hwy 441                                                                                                                                                                                                                                                                            |
| FLOOR:                          | Concrete                                                                                                                                                                                                                                                                                                               |
| HVAC:                           | Central heat and air conditioning                                                                                                                                                                                                                                                                                      |
| PARKING:                        | 20± Striped, Paved spaces                                                                                                                                                                                                                                                                                              |
| SIGNAGE:                        | Signage possible facing 441 S                                                                                                                                                                                                                                                                                          |
| UTILITIES:                      | All utilities available                                                                                                                                                                                                                                                                                                |
| ZONING:                         | C3                                                                                                                                                                                                                                                                                                                     |
| LEASE RATE:                     | <del>\$21 PSF</del> \$20 PSF                                                                                                                                                                                                                                                                                           |