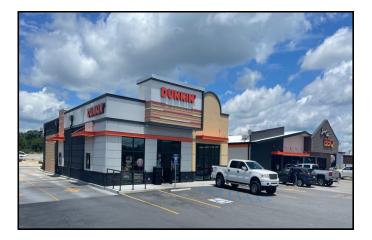

# 1,400± SF Available Restaurant / Retail Space

## 2181 S Hwy 441 Dublin, Laurens County, GA 31021

**PROPERTY OVERVIEW** 

2181 S Hwy 441 Dublin, GA 31021

| LOCATION:                       | <ul> <li>0.3 Miles from I-16</li> <li>Neighbors include Dunkin', Georgia Bob's BBQ, McDonalds, Burger<br/>King, Pilot Travel Center, Wendy's, Taco Bell, Arby's, Flash Foods,<br/>KFC, Ruby Tuesday, Quick Fill, Super 8 by Wyndham, Relax Inn &amp;<br/>Suites, Holiday Inn Express, BP, and more.</li> </ul>         |
|---------------------------------|------------------------------------------------------------------------------------------------------------------------------------------------------------------------------------------------------------------------------------------------------------------------------------------------------------------------|
| BUILDING<br>INFORMATION:        | <ul> <li>1,400 SF shell - excellent space for a restaurant or retail</li> <li>Adjoined to new Dunkin'</li> <li>Ingress and egress onto 441 South</li> <li>At lease-execution, landlord will deliver a "vanilla shell"</li> <li>One single-fixture restroom</li> <li>Access to drive-thru is not permissible</li> </ul> |
| LAND:                           | .39± Acres                                                                                                                                                                                                                                                                                                             |
| YEAR BUILT:                     | 1990                                                                                                                                                                                                                                                                                                                   |
| AVERAGE DAILY<br>TRAFFIC COUNT: | 22,500 VPD on I-16; 14,500 VPD on S Hwy 441                                                                                                                                                                                                                                                                            |
| FLOOR:                          | Concrete                                                                                                                                                                                                                                                                                                               |
| HVAC:                           | Central heat and air conditioning                                                                                                                                                                                                                                                                                      |
| PARKING:                        | 20± Striped, Paved spaces                                                                                                                                                                                                                                                                                              |
| SIGNAGE:                        | Signage possible facing 441 S                                                                                                                                                                                                                                                                                          |
| UTILITIES:                      | All utilities available                                                                                                                                                                                                                                                                                                |
| ZONING:                         | C3                                                                                                                                                                                                                                                                                                                     |
| LEASE RATE:                     | <del>\$21 PSF</del> \$20 PSF                                                                                                                                                                                                                                                                                           |