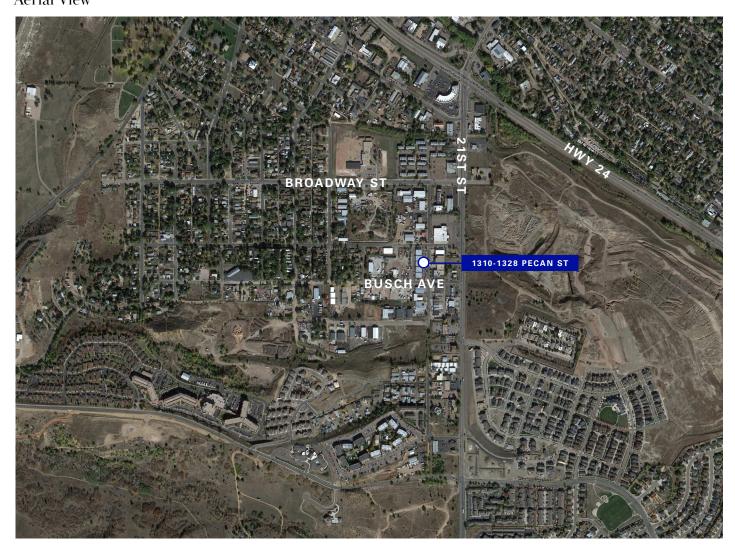

ndustrial for Lease Property Highlights

- 12' ceilings
- 10' overhead door
- Office

111 S Tejon St, Suite 400 Colorado Springs, CO 80903

NEWMARK nmrk.com

The information contained herein has been obtained from sources deemed reliable but has not been verified and no guarantee, warranty or representation, either express or implied, is made with respect to such information. Terms of sale or lease and availability are subject to change or withdrawal without notice.

<sup>\*</sup>spaces can be combined

## 1310-1328 PECAN ST

## Industrial for Lease

## **Space Available**

Suite 1310- 2,000 SF Suite 1312- 2,000 SF

\*spaces can be combined

## **Rental Rate**

\$1,600 per month, gross plus utilities

## **Building Size**

20,150 SF

## **Parking**

Ratio of 2.00/1,000 SF

## Aerial View



#### CONTACT

#### Simon Penner

Director

t 719-228-0504 spenner@ngkf.com

nmrk.com