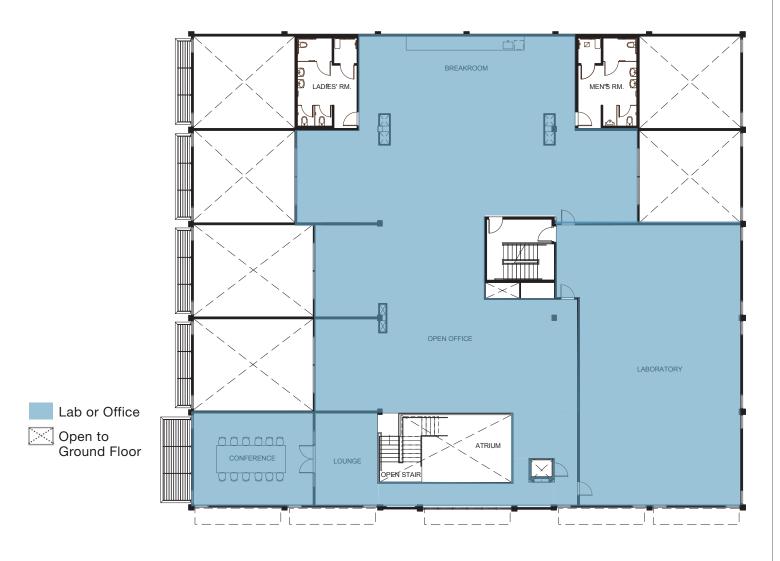

## FLOOR PLAN - SECOND FLOOR

#### **FEATURES**

±20,000 SF, partial 2-story building

Complete shell upgrade - new glass on all four sides

All labs/lab support with new HVAC - 100% make-up air

HVAC capacity for 5 chemical fume hoods

Generic wet labs with center island sink and perimeter electrical distribution

2nd floor office space with a mix of private and open cubicle areas