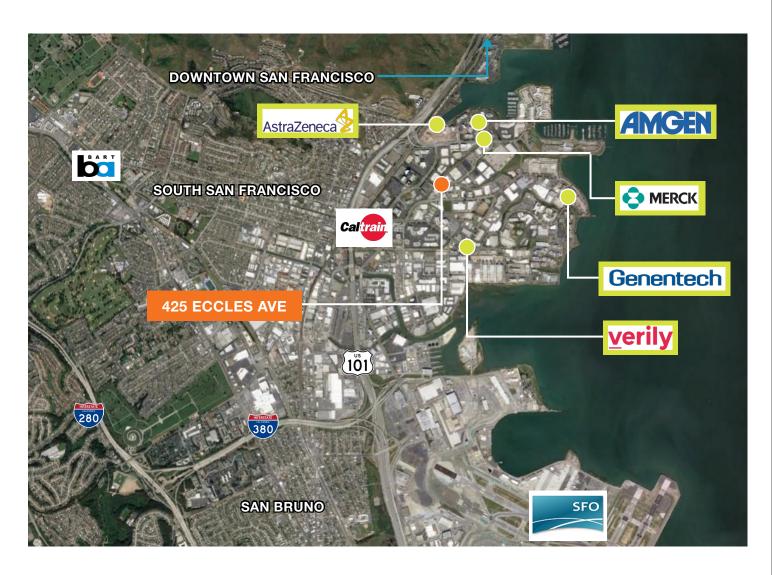

## **NEW LISTING**

## New Life Science Laboratory Space For Lease

425 Eccles Ave, South San Francisco, CA





#### **FEATURES**

±20,000 SF, partial 2-story building

Complete shell upgrade - new glass on all four sides

All labs/lab support with new HVAC - 100% make-up air

HVAC capacity for 5 chemical fume hoods

Generic wet labs with center island sink and perimeter electrical distribution

2nd floor office space with a mix of private and open cubicle areas

#### CONTACT

## **Gregg Domanico**

650.769.3508 greggd@kiddermathews.com LIC # 00996779



#### **AMENITIES MAP**



#### CONTACT



## FLOOR PLAN - GROUND FLOOR



## CONTACT



## FLOOR PLAN - SECOND FLOOR



## CONTACT



## **PARKING LOT**



## CONTACT