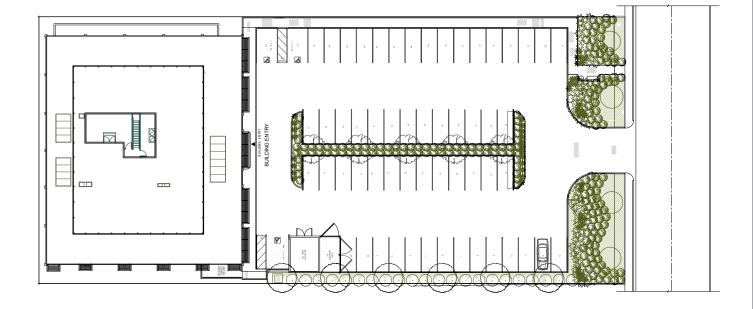

## **NEW LISTING**

## New Life Science Laboratory Space For Lease

425 Eccles Ave, South San Francisco, CA





#### **FEATURES**

±20,000 SF, partial 2-story building

Complete shell upgrade - new glass on all four sides

All labs/lab support with new HVAC - 100% make-up air

HVAC capacity for 5 chemical fume hoods

Generic wet labs with center island sink and perimeter electrical distribution

2nd floor office space with a mix of private and open cubicle areas

#### CONTACT

## **Gregg Domanico**

650.769.3508 greggd@kiddermathews.com LIC # 00996779



#### **AMENITIES MAP**



#### CONTACT



## FLOOR PLAN - GROUND FLOOR



## CONTACT



## FLOOR PLAN - SECOND FLOOR



## CONTACT



## **PARKING LOT**



## CONTACT