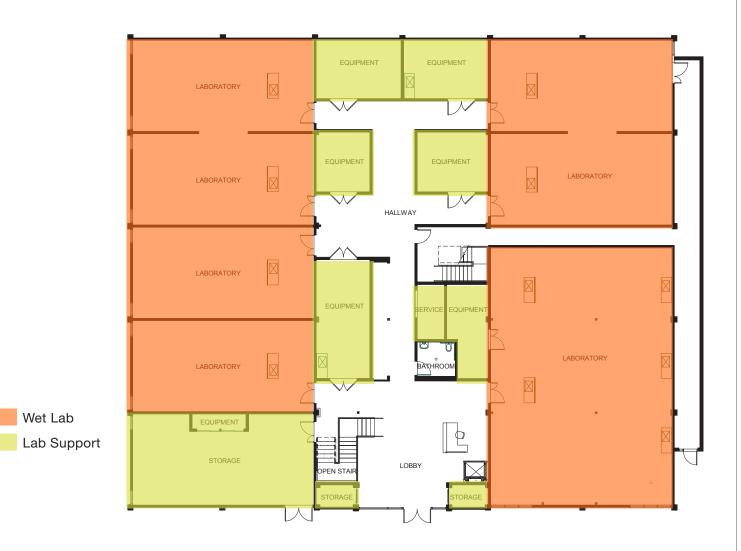

## **NEW LISTING**

## New Life Science Laboratory Space For Lease

425 Eccles Ave, South San Francisco, CA





#### **FEATURES**

±20,000 SF, partial 2-story building

Complete shell upgrade - new glass on all four sides

All labs/lab support with new HVAC - 100% make-up air

HVAC capacity for 5 chemical fume hoods

Generic wet labs with center island sink and perimeter electrical distribution

2nd floor office space with a mix of private and open cubicle areas

#### CONTACT

## **Gregg Domanico**

650.769.3508 greggd@kiddermathews.com LIC # 00996779



#### **AMENITIES MAP**



#### CONTACT



## FLOOR PLAN - GROUND FLOOR



## CONTACT



## FLOOR PLAN - SECOND FLOOR



## CONTACT



## **PARKING LOT**



## CONTACT