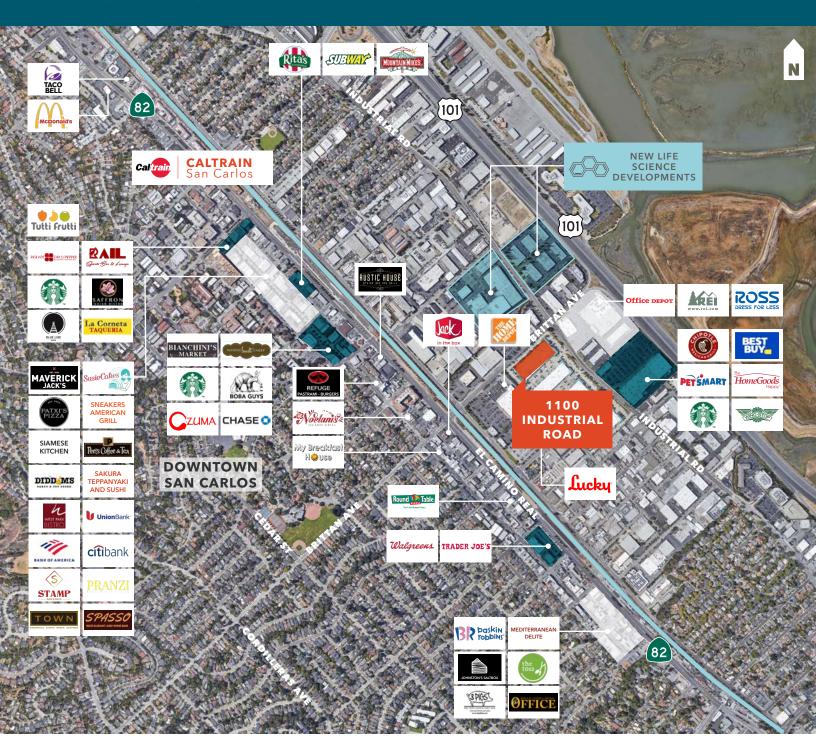

### ±3,760 SF Office

**ON-SITE** reserved parking spaces

**OPEN** floor plan

**SMALL** kitchenette in Premises

**HIGH** ceilings

**GREAT** window line

LEASE RATE \$2.75 PSF, Gross

**EASY** access to San Carlos Marketplace

**WALKING** distance to Caltrain

**EXPANSION** opportunities with landlord

**BUILDING** signage available

**BRETT WEBER** 

650.771.3000

brett.weber@kidder.com

LIC N° 00901454

STEVE DIVNEY