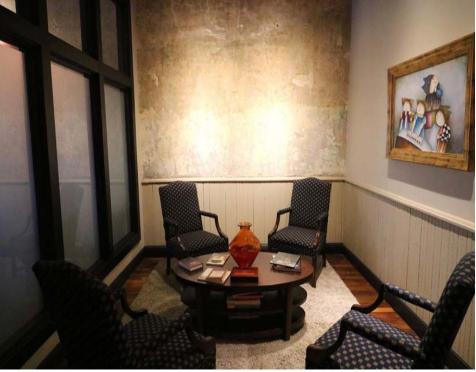

## Property Info:

Space Available: 2,400sf first floor

Ground floor office space contains 2 private executive offices, break room, cubicle space, reception and large conference room.

Located on exciting 2nd Ave North next to Bamboo on 2nd and across from El Barrio

High quality interior finishes with high ceilings

Original hardwood flooring throughout space

Tenant window signage available

Building contains 4 residential units above

Building was fully renovated in 2004