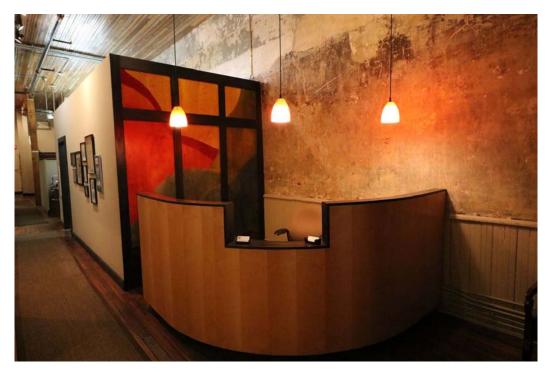

## Property Info:

Space Available: 2,400sf first floor

Ground floor office space contains 2 private executive offices, break room, cubicle space, reception and large conference room.

Located on exciting 2nd Ave North next to Bamboo on 2nd and across from El Barrio

High quality interior finishes with high ceilings

Original hardwood flooring throughout space

Tenant window signage available

Building contains 4 residential units above

Building was fully renovated in 2004