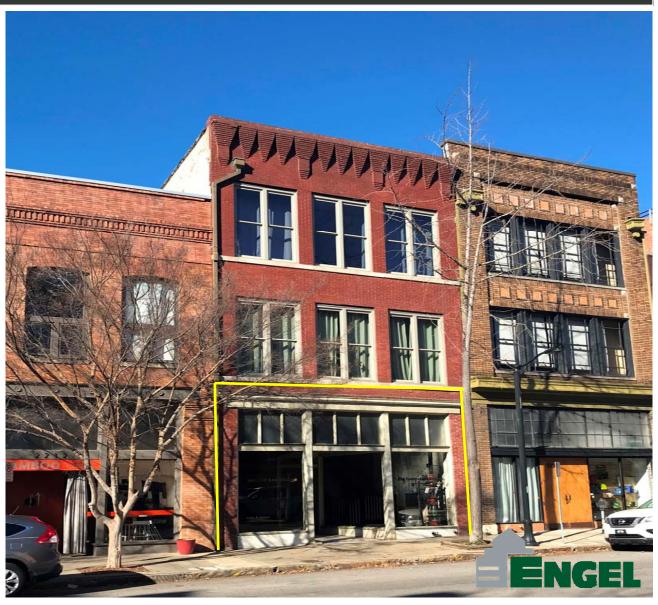

## Office Space for Lease

Taylor Carriage Company Building 2214 2nd Ave North Birmingham, AL 35203

## Property Info:

Space Available: 2,400sf first floor

Ground floor office space contains 2 private executive offices, break room, cubicle space, reception and large conference room.

Located on exciting 2nd Ave North next to Bamboo on 2nd and across from El Barrio

High quality interior finishes with high ceilings

Original hardwood flooring throughout space

Tenant window signage available

Building contains 4 residential units above

Building was fully renovated in 2004

Lease Rate: Contact Agent

Michael Johnson (205) 939-8233 mjohnson@engelrealty.com

2nd Ave