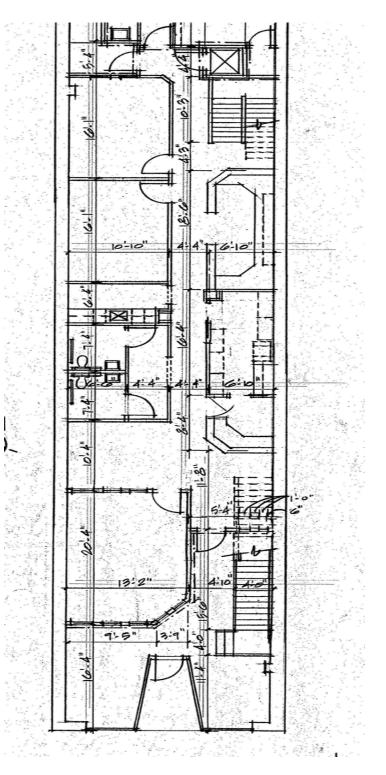

## Property Info:

Space Available: 2,400sf first floor

Ground floor office space contains 2 private executive offices, break room, cubicle space, reception and large conference room.

Located on exciting 2nd Ave North next to Bamboo on 2nd and across from El Barrio