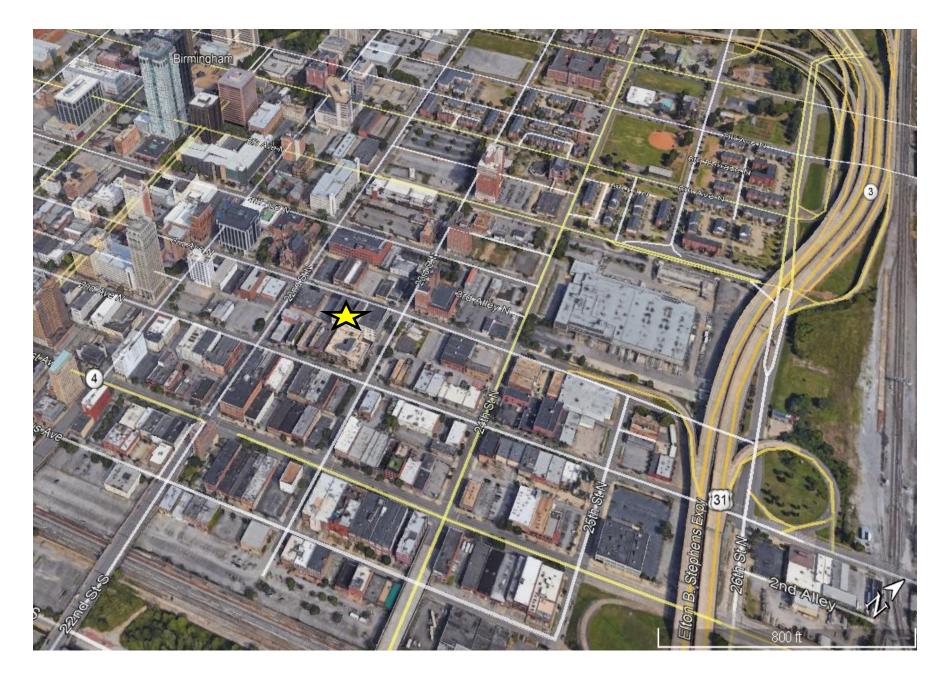

## Office Space for Lease

Taylor Carriage Company Building 2214 2nd Ave North Birmingham, AL 35203

## Property Info:

Space Available: 2,400sf first floor

Ground floor office space contains 2 private executive offices, break room, cubicle space, reception and large conference room.

Located on exciting 2nd Ave North next to Bamboo on 2nd and across from El Barrio