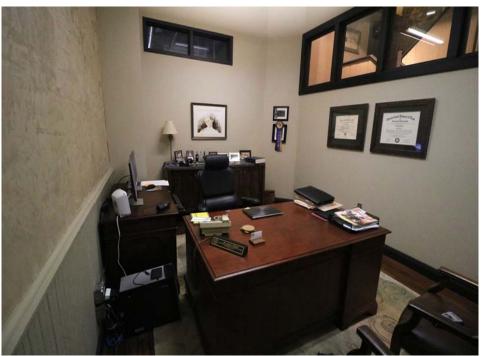

## Property Info:

Space Available: 2,400sf first floor

Ground floor office space contains 2 private executive offices, break room, cubicle space, reception and large conference room.

Located on exciting 2nd Ave North next to Bamboo on 2nd and across from El Barrio

High quality interior finishes with high ceilings

Original hardwood flooring throughout space

Tenant window signage available

Building contains 4 residential units above

Building was fully renovated in 2004