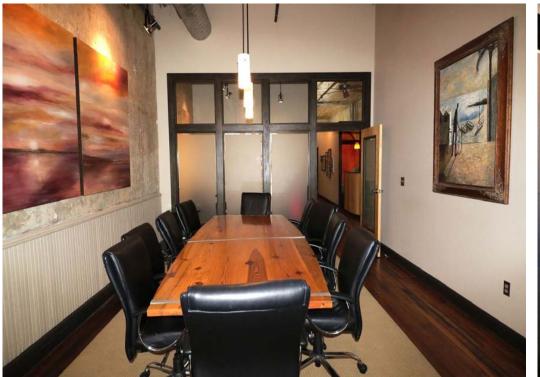

## Property Info:

Space Available: 2,400sf first floor

Ground floor office space contains 2 private executive offices, break room, cubicle space, reception and large conference room.

Located on exciting 2nd Ave North next to Bamboo on 2nd and across from El Barrio

High quality interior finishes with high ceilings

Original hardwood flooring throughout space

Tenant window signage available

Building contains 4 residential units above

Building was fully renovated in 2004