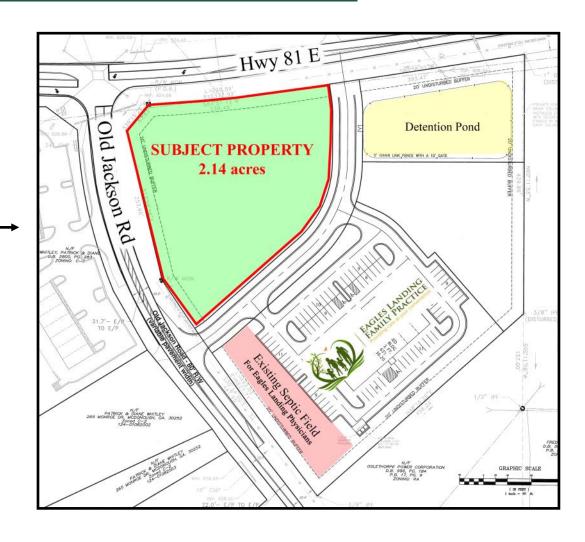

## FOR SALE - Corner Lot Hwy 81 E & Old Jackson Rd McDonough, GA

LOT SIZE: 2.1 acres

FRONTAGE: Hwy 81 E 675' feet

Old Jackson Rd 400' feet

TOPOGRAPHY: Flat

ZONING: C-2

UTILITIES: County water & septic

CURB CUTS: Existing curb cuts on Old Jackson Rd

Possible curb cuts on Hwy 81 E

TRAFFIC: 16,800 Vehicles per Day on Hwy 81 East

NEIGHBORS: Eagle's Landing Family Practice is adjacent and CVS is east of property. Publix,

Walgreens, McDonald's, and Zaxby's are just west of the property.

NOTES:

- Lot is located at the LAST available intersection on Hwy 81 East just east of McDonough.
- Eagles Family Practice is the adjacent neighbor who creates a tremendous amount of traffic daily.
- Lot will have to have its own independent septic system on its parcel ( or under ground detention).
- See attached plat