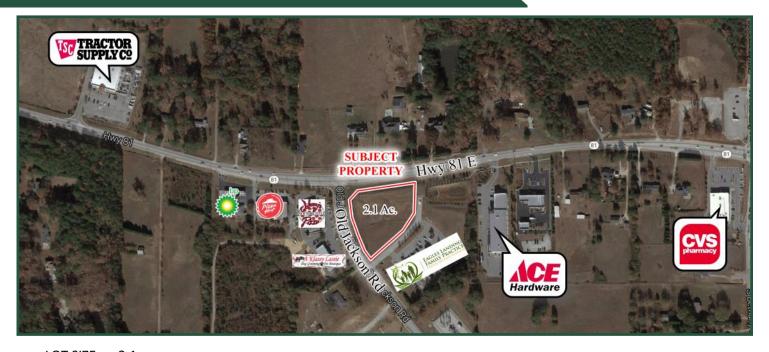

## FOR SALE - Corner Lot Hwy 81 E & Old Jackson Rd McDonough, GA

LOT SIZE: 2.1 acres

FRONTAGE: Hwy 81 E 675' feet

Old Jackson Rd 400' feet

TOPOGRAPHY: Flat

ZONING: C-2

UTILITIES: County water & septic

CURB CUTS: Existing curb cuts on Old Jackson Rd

Possible curb cuts on Hwy 81 E

TRAFFIC: 16,800 Vehicles per Day on Hwy 81 East

NEIGHBORS: Eagle's Landing Family Practice is adjacent and CVS is east of property. Publix,

Walgreens, McDonald's, and Zaxby's are just west of the property.

NOTES:

- Lot is located at the LAST available intersection on Hwy 81 East just east of McDonough.
- Eagles Family Practice is the adjacent neighbor who creates a tremendous amount of traffic daily.
- Lot will have to have its own independent septic system on its parcel ( or under ground detention).
- See attached plat