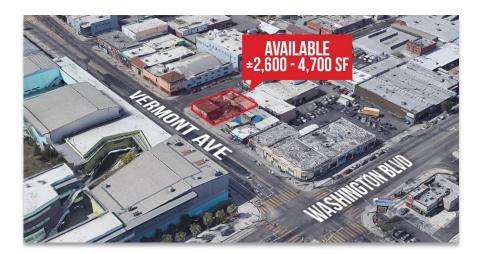

### **PROPERTY FEATURES**

- The former tire auto repair space has corner visibility, 3 doors, office space, and a freestanding corner building
- The auto body space has two doors, office and paint booth

### **AREA AMENITIES**

- Adjacent to the 10 FWY, just 1/2 block south of Washington Blvd.
- Extremely dense population.
- High schools nearby and many retail amenities.
- Located within proximity to DTLA Auto Dealerships