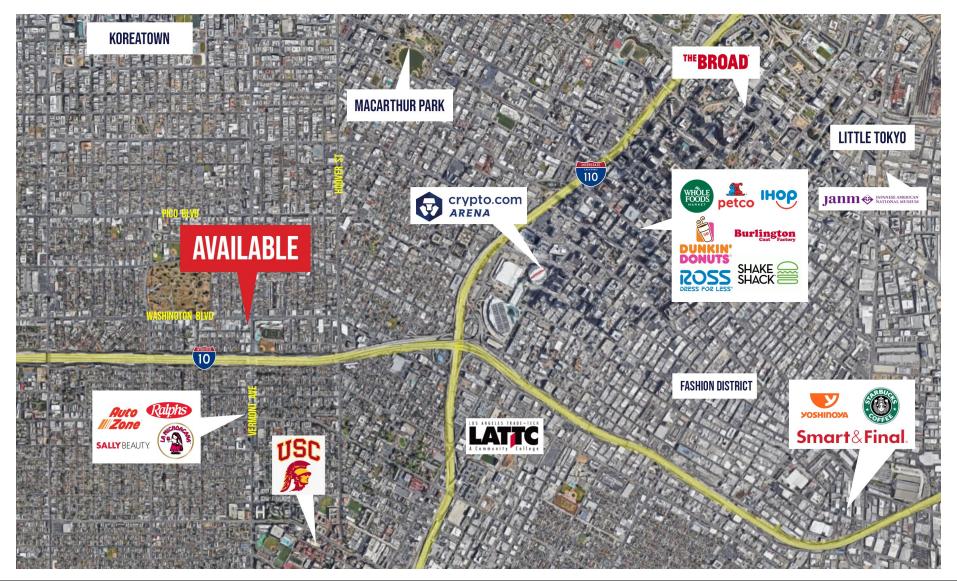

### **AREA AMENITIES**

- Adjacent to the 10 FWY, just 1/2 block south of Washington Blvd.
- Extremely dense population.
- High schools nearby and many retail amenities.
- Located within proximity to DTLA Auto Dealerships