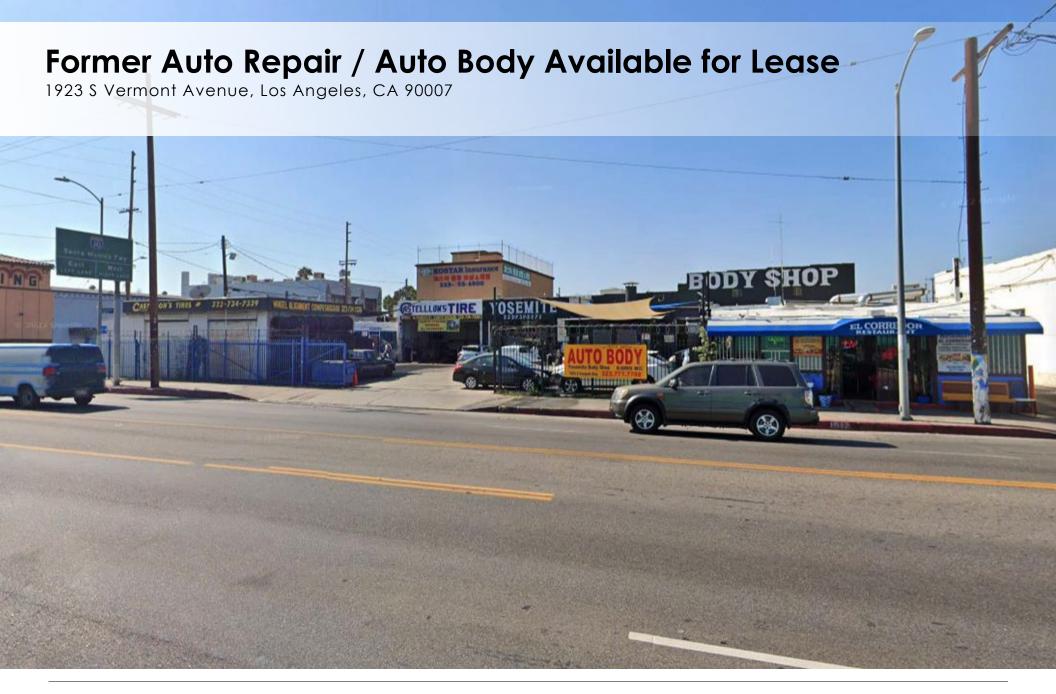

# Former Auto Repair / Auto Body Available for Lease

1923 S Vermont Avenue, Los Angeles, CA 90007

### **PROPERTY FEATURES**

- The former tire auto repair space has corner visibility, 3 doors, office space, and a freestanding corner building
- The auto body space has two doors, office and paint booth