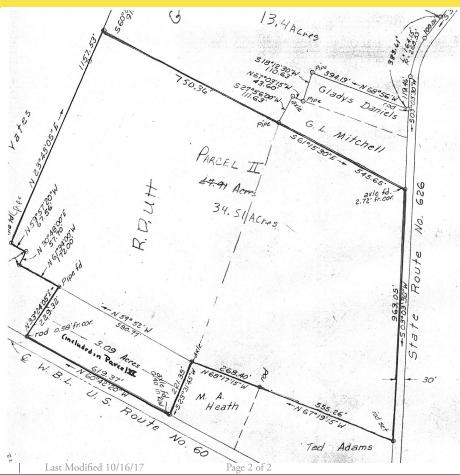

ated 15 minutes west of *Westchester Commons*, Route 288, and less than a mile from Maidens Road (Rte 522).
- Excellent visibility from both travel lanes.
- Conveniently located minutes from Powhatan Courthouse & Government Center.

### **DEMOGRAPHICS**

|                 | 3 miles  | 5 miles  | 10 miles |
|-----------------|----------|----------|----------|
| 2017 Population | 3,513    | 10,214   | 30,355   |
| Avg HH Income   | \$94,572 | \$92,100 | \$95,312 |
| Total Employees | 2,061    | 2,528    | 6,811    |

**Traffic Count** 15,500 VPD on Anderson Hwy (Rte 60)

<sup>\*</sup>Detailed demographics upon request



**Brian Bock**: 804.864.9788 ext. 106

brianbock@taylorlongproperties.com





Powhatan-Land-34-Acres

Last Modified 10/16/17

Page 1 of 2





# AERIAL



### LAND SURVEY