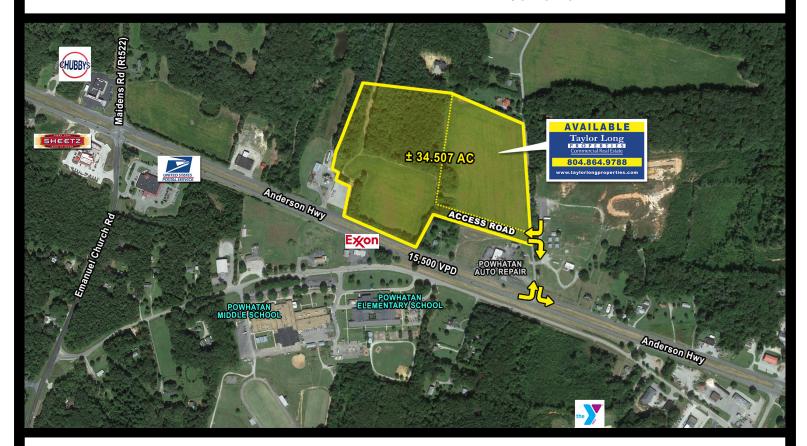

# POWHATAN LAND-34 ACRES

4100 ANDERSON HIGHWAY | POWHATAN, VA 23139

#### **FEATURES**

- ± 34.507 Acre Land For Sale. Can be divided.
- Great location in the heart of Powhatan.
- Direct frontage on Anderson Highway (Route 60).
- Directly across from Powhatan Elementary & Midle Schools.
- Located 15 minutes west of *Westchester Commons*, Route 288, and less than a mile from Maidens Road (Rte 522).
- Excellent visibility from both travel lanes.
- Conveniently located minutes from Powhatan Courthouse & Government Center.

**Traffic Count** 15,500 VPD on Anderson Hwy (Rte 60)

<sup>\*</sup>Detailed demographics upon request

**Brian Bock**: 804.864.9788 ext. 106

brianbock@taylorlongproperties.com

Powhatan-Land-34-Acres

Last Modified 10/16/17