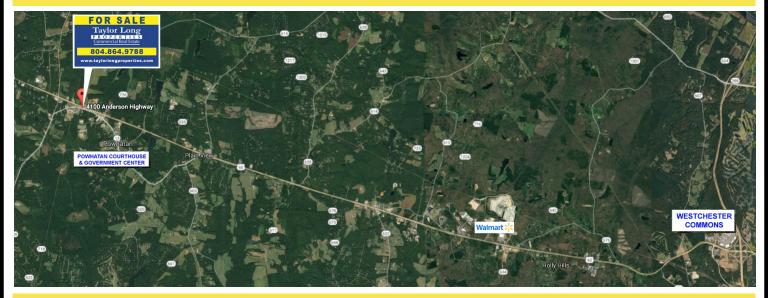

idle Schools.
- Located 15 minutes west of *Westchester Commons*, Route 288, and less than a mile from Maidens Road (Rte 522).
- Excellent visibility from both travel lanes.
- Conveniently located minutes from Powhatan Courthouse & Government Center.

### **DEMOGRAPHICS**

|                 | 3 miles  | 5 miles  | 10 miles |
|-----------------|----------|----------|----------|
| 2017 Population | 3,513    | 10,214   | 30,355   |
| Avg HH Income   | \$94,572 | \$92,100 | \$95,312 |
| Total Employees | 2,061    | 2,528    | 6,811    |

**Traffic Count** 15,500 VPD on Anderson Hwy (Rte 60)

<sup>\*</sup>Detailed demographics upon request



**Brian Bock**: 804.864.9788 ext. 106

brianbock@taylorlongproperties.com





Powhatan-Land-34-Acres

Last Modified 10/16/17

Page 1 of 2





# AERIAL



### LAND SURVEY