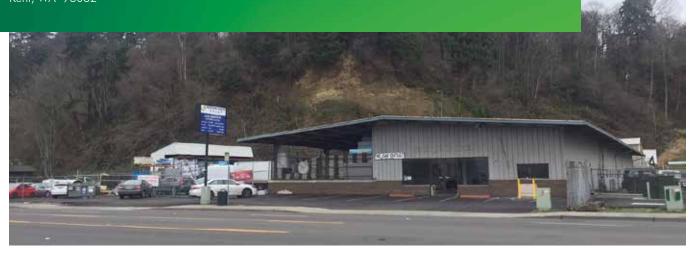

## **640 CENTRAL BUILDING**

640 CENTRAL AVENUE S Kent, WA 98032

#### **PROPERTY INFORMATION**

- + Approximately 5,500 SF mix of warehouse/office/covered loading dock
- + Dock high loading platform
- + Grade level loading door
- + +/- 20,000 SF fenced and secured yard potentially available
- + Zoning: CM-2
- + 12' 14' clear height