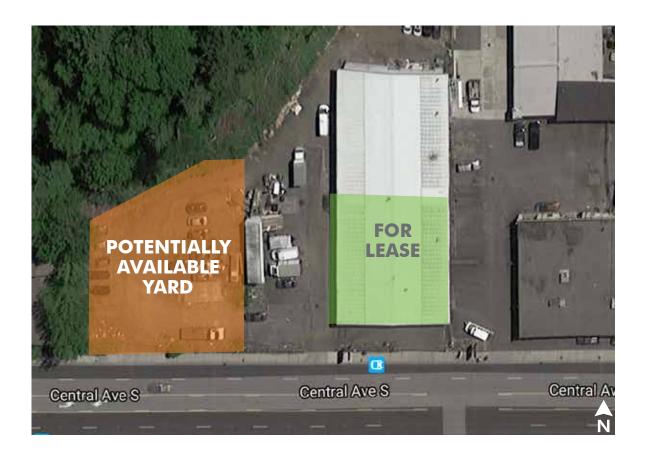

#### **PROPERTY INFORMATION**

- + Approximately 5,500 SF mix of warehouse/office/covered loading dock
- + Dock high loading platform
- + Grade level loading door
- + +/- 20,000 SF fenced and secured yard potentially available
- + Zoning: CM-2
- + 12' 14' clear height

### AERIAL MAP

© 2018 CBRE, Inc. All rights reserved. This information has been obtained from sources believed reliable, but has not been verified for accuracy or completeness. You should conduct a careful, independent investigation of the property and verify all information. Any reliance on this information is solely at your own risk. CBRE and the CBRE logo are service marks of CBRE, Inc. All other marks displayed on this document are the property of their respective owners. Photos herein are the property of their respective owners. Use of these images without the express written consent of the owner is prohibited. KK 01182018