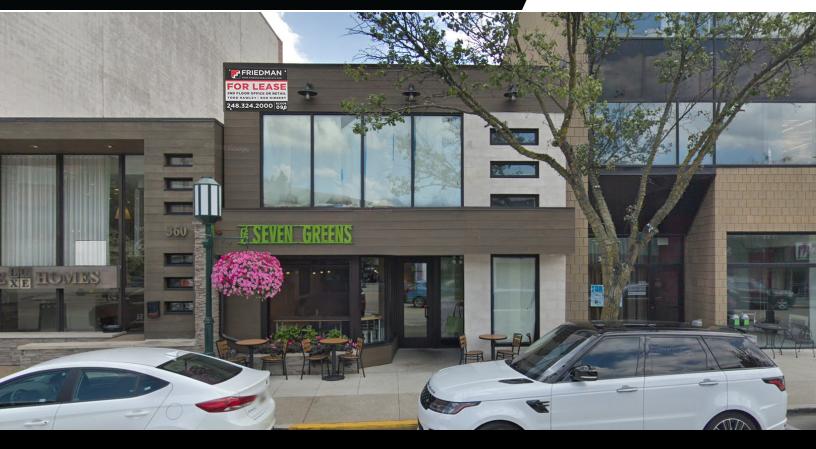

## **FOR LEASE**

344 HAMILTON ROW BIRMINGHAM, MI 48009

## **PROPERTY FEATURES:**

- 2,025 SF office/retail 2nd floor space for lease
- · Located in the heart of Downtown Birmingham
- Walking distance to everything Downtown
  Birmingham has to offer
- · Private suite entry
- On-site parking space included
- Building signage available
- Close proximity to parking garages
- Rental Rate: \$24.00/SF NNN