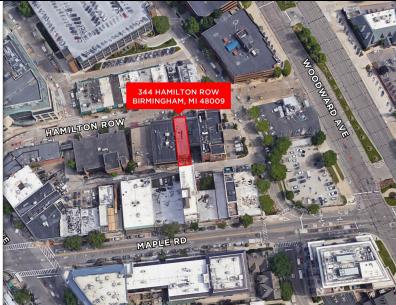

## **FOR LEASE**

344 HAMILTON ROW BIRMINGHAM, MI 48009





## **PROPERTY FEATURES:**

- 2,025 SF office/retail 2nd floor space for lease
- · Located in the heart of Downtown Birmingham
- Walking distance to everything Downtown
  Birmingham has to offer
- · Private suite entry
- On-site parking space included
- Building signage available
- Close proximity to parking garages
- Rental Rate: \$24.00/SF NNN



FOR MORE INFORMATION PLEASE CONTACT:

## **TODD HAWLEY**

todd.hawley@freg.com

## **ROBERT HIBBERT**

robert.hibbert@freg.com

248.324.2000

eCODE 98

The information provided herein along with any attachment(s) was obtained from sources believed to be reliable, however, Friedman Real Estate makes no guarantees, warranties, or representations as to the completeness or accuracy of such information and legal counsel is advised. All information provided is subject to verification and no liability for reliance on such information or errors or omissions is assumed. The presentation of this property is submitted subject to errors, omissions, change of price or conditions, prior sale or lease, or withdrawal without notice. Copyright © 2018 Friedman Real Estate, All rights reserved.