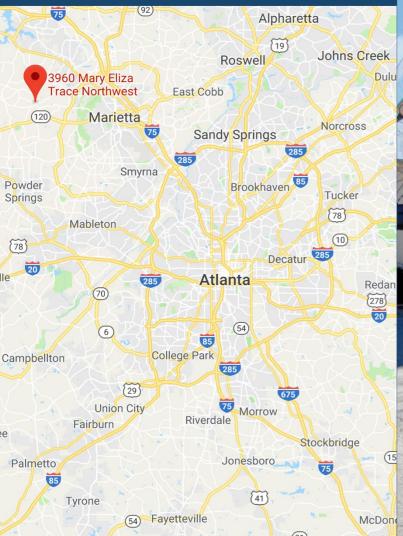

# Shoppes at Due West Pavilion

3960 Mary Eliza Trace NW Marietta, GA 30064

#### **Leasing Contacts**

Gigi Best: (678) 501-5342

Marrissa Chanin: (678) 501-5341

Email: info@riverwoodproperties.com

The Shoppes at Due West Pavilion is an unanchored neighborhood center located at the corner of Acworth Due West Rd. and Kennesaw Due West Rd. The site is located at a signalized intersection with multiple points of ingress/egress on Mary Eliza Trace and Kennesaw Due West Rd. This center boasts a strong mix of service, retail and restaurant tenants. With great exposure to over 18,000 vehicles per day, this is an ideal location for any retailer.