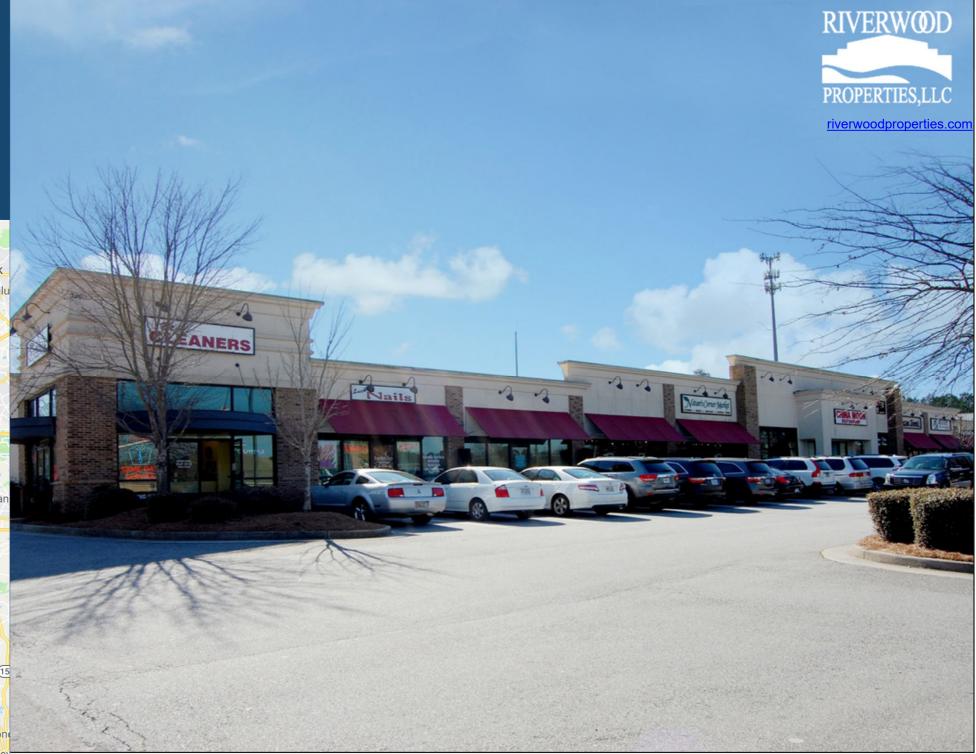

## Shoppes at Due West Pavilion

| 100  | Best Cleaners                      | 1,400 |
|------|------------------------------------|-------|
| 200  | Lucky Nail Salon                   | 1,400 |
| 300  | Retail Space for<br>Lease          | 1,400 |
| 400  | Nature's Corner<br>Market          | 4,200 |
| 700  | China Moon                         | 1,400 |
| 800  | Retail Space for<br>Lease          | 1,400 |
| 1000 | Project Studio                     | 2,800 |
| 1100 | Peace, Love & Pizza                | 2,195 |
| 1200 | Daily Grind Coffee<br>House & Cafe | 1,960 |
|      | GLA: 18,155 SF                     |       |
|      | Availability:<br>1,400 SF          |       |