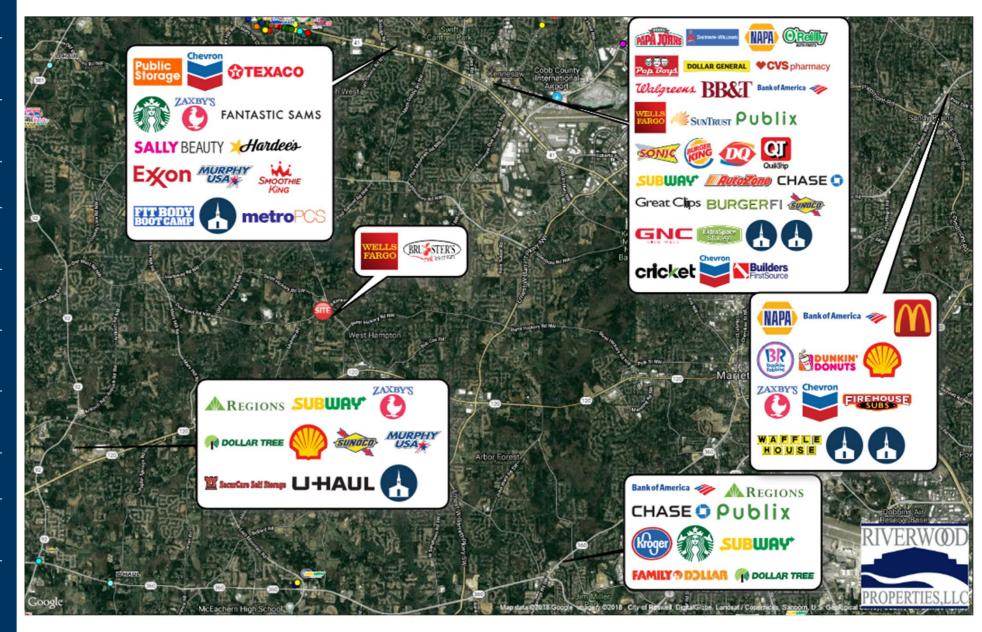

West Pavilion

| 100  | Best Cleaners                      | 1,400 |
|------|------------------------------------|-------|
| 200  | Lucky Nail Salon                   | 1,400 |
| 300  | Retail Space for<br>Lease          | 1,400 |
| 400  | Nature's Corner<br>Market          | 4,200 |
| 700  | China Moon                         | 1,400 |
| 800  | Retail Space for<br>Lease          | 1,400 |
| 1000 | Project Studio                     | 2,800 |
| 1100 | Peace, Love & Pizza                | 2,195 |
| 1200 | Daily Grind Coffee<br>House & Cafe | 1,960 |
|      | GLA: 18,155 SF                     |       |
|      | Availability:<br>1,400 SF          |       |

#### AREA DEMOGRAPHICS









**1 MILE** 1,272 **3 MILE** 13,145



**1 MILE** \$138,040 **3 MILE** \$134,352

**5 MILE** \$118,863



### SHOPPES AT DUE WEST PAVILION

Trade Area Overview