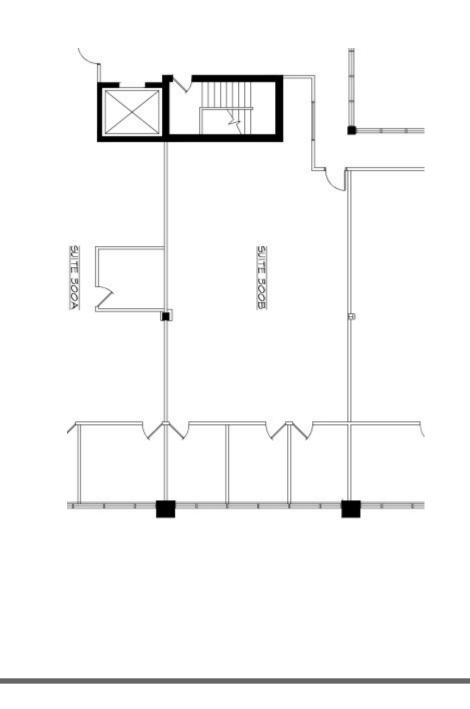

We obtained the information above from sources we believe to be reliable. However, we have not verified its accuracy and make no guarantee, warranty or representation about it. It is submitted subject to the possibility of errors, omissions, change of price, rental or other conditions, prior to sale, lease or financing, or withdrawal without notice. We include projections, opinions, assumptions or estimates for example only, and they may not represent current or future performance of the property. You and your tax and legal advisors should conduct your own investigation of the property.



## 5900 Green Oak Dr | Minnetonka, MN





,

PARTNERS

### **CONTACT:**

#### **Eric Riemer**

Broker Phone: 612-730-4631 eric@creminnesota.com









#### Suite 300B

• Space Approximately 1,814 SF





## **FLOOR PLAN**

### **Suite 301**



# **FLOOR PLAN**

## **Suite 302**

• Space Approximately 1,824 SF



PARTNERS

# **FLOOR PLAN**

### Suite 301-302

• Space Approximately 3,200 SF



PARTNERS





#### **Suite 303**

• Space Approximately 2,123 SF







#### **Suite 304**

• Space Approximately 3,176 SF