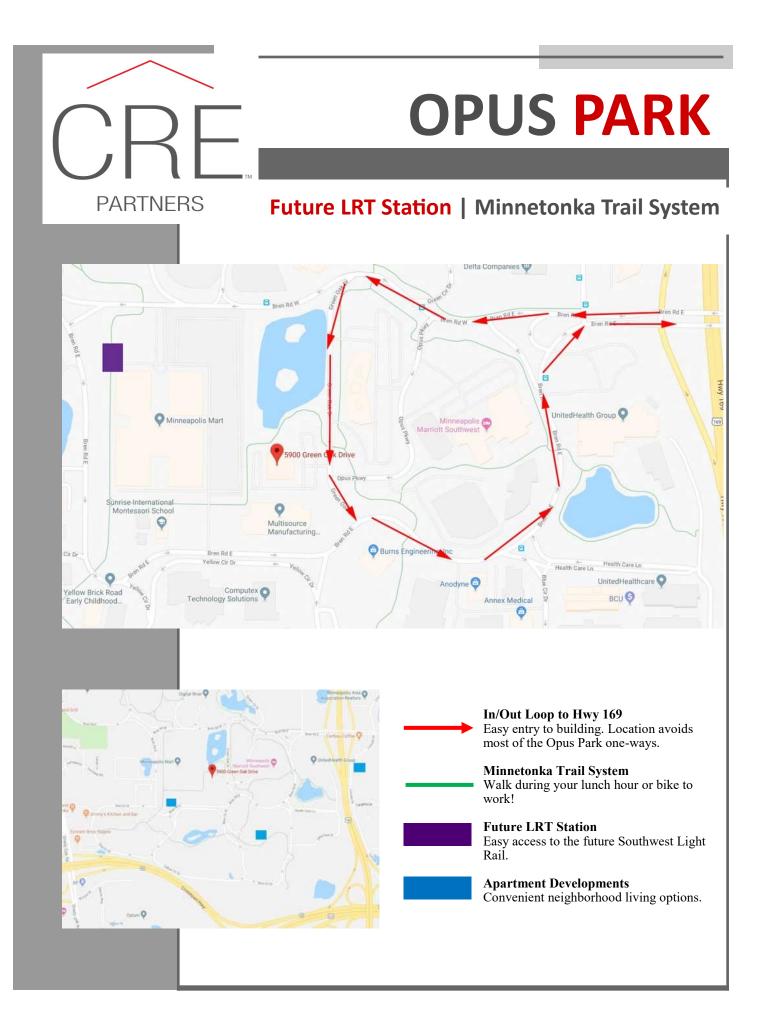

#### 5900 Green Oak Dr | Minnetonka, MN

- Approximately 1,376 7,137 SF Available
- Mix of Open Office & Private Offices
- Great Location with Easy Access on Hwy 169
- Flexible Size Configurations
- 4/1000 Parking
- Near Future LRT Station
- Walking Path Nearby (Minnetonka Trail System)
- Move-in Ready Condition & Class A Finishes
- \$8.18 CAM/Tax
- Price: \$11.75 per square foot net