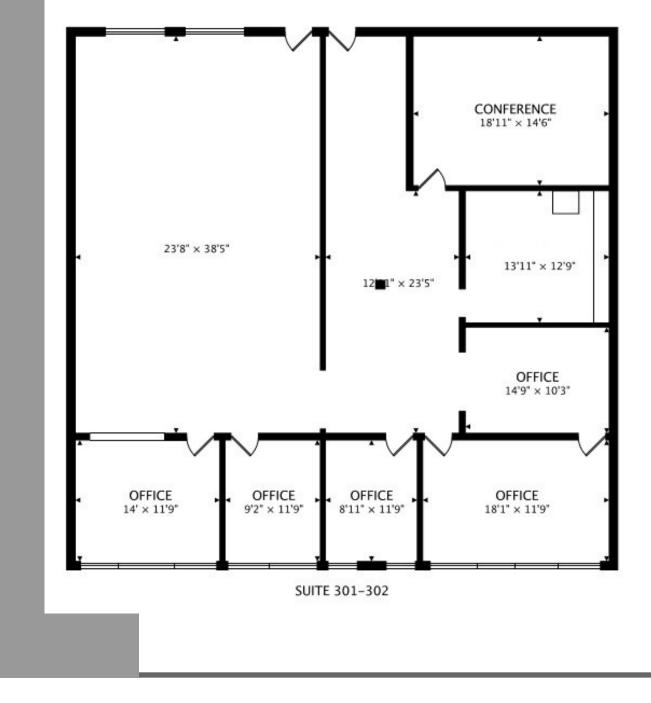

subject to the possibility of errors, omissions, change of price, rental or other conditions, prior to sale, lease or financing, or withdrawal without notice. We include projections, opinions, assumptions or estimates for example only, and they may not represent current or future performance of the property. You and your tax and legal advisors should conduct your own investigation of the property.



## 5900 Green Oak Dr | Minnetonka, MN





,

PARTNERS

### **CONTACT:**

#### **Eric Riemer**

Broker Phone: 612-730-4631 eric@creminnesota.com









#### Suite 300B

• Space Approximately 1,814 SF





## **FLOOR PLAN**

### **Suite 301**



# **FLOOR PLAN**

## **Suite 302**

• Space Approximately 1,824 SF



PARTNERS

# **FLOOR PLAN**

### Suite 301-302

• Space Approximately 3,200 SF



PARTNERS





#### **Suite 303**

• Space Approximately 2,123 SF







#### **Suite 304**

• Space Approximately 3,176 SF