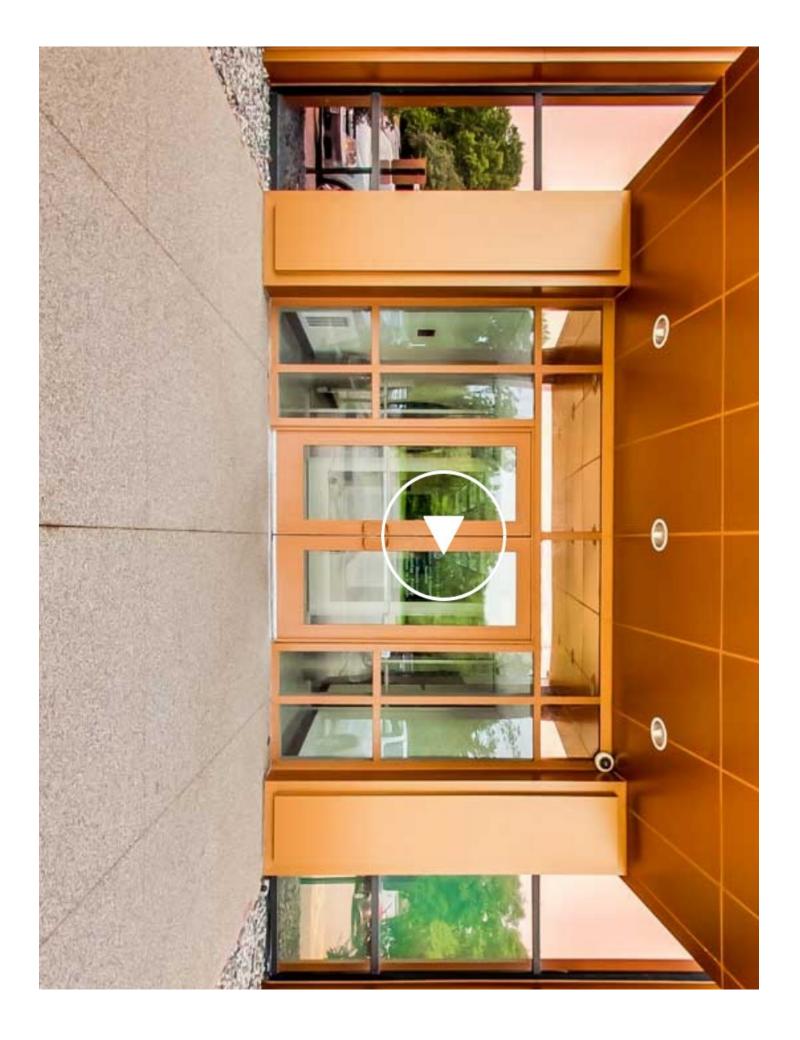

#### 5900 Green Oak Dr | Minnetonka, MN

- Approximately 1,376 7,137 SF Available
- Mix of Open Office & Private Offices
- Great Location with Easy Access on Hwy 169
- Flexible Size Configurations
- 4/1000 Parking
- Near Future LRT Station
- Walking Path Nearby (Minnetonka Trail System)
- Move-in Ready Condition & Class A Finishes
- \$8.18 CAM/Tax
- Price: \$11.75 per square foot net

## 5900 Green Oak Dr | Minnetonka, MN

,

PARTNERS