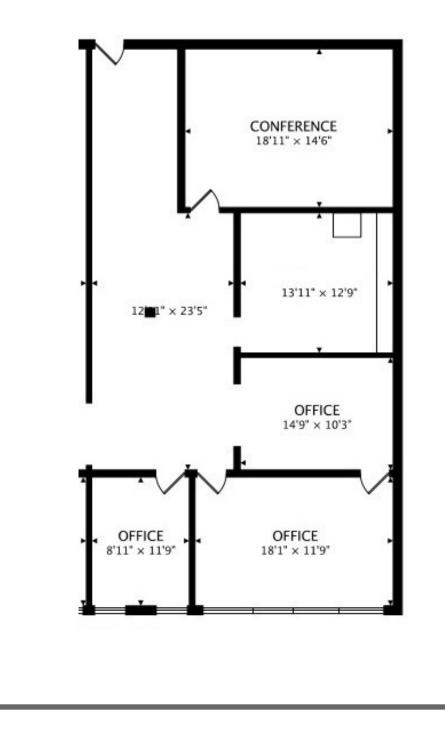

#### **Suite 303**

• Space Approximately 2,123 SF

#### **Suite 304**

• Space Approximately 3,176 SF