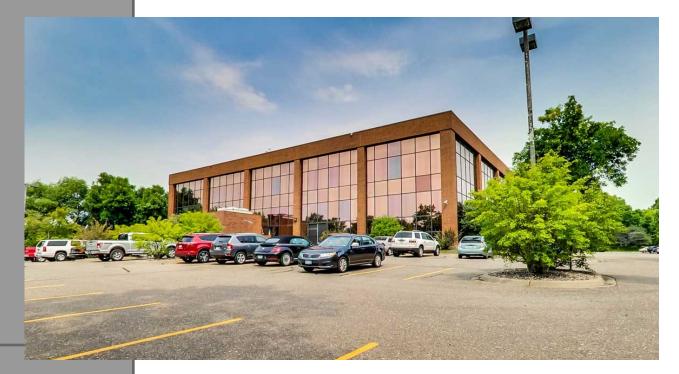

#### 5900 Green Oak Dr | Minnetonka, MN

- Approximately 1,376 7,137 SF Available
- Mix of Open Office & Private Offices
- Great Location with Easy Access on Hwy 169
- Flexible Size Configurations
- 4/1000 Parking
- Near Future LRT Station
- Walking Path Nearby (Minnetonka Trail System)
- Move-in Ready Condition & Class A Finishes
- \$8.18 CAM/Tax
- Price: \$11.75 per square foot net