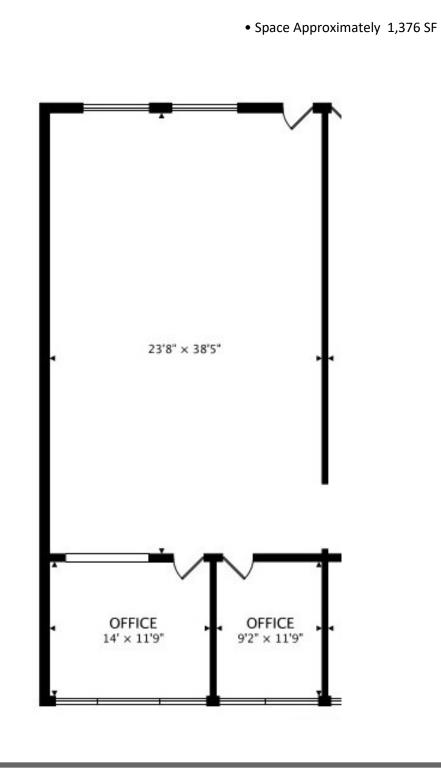

rces we believe to be reliable. However, we have not verified its accuracy and make no guarantee, warranty or representation about it. It is submitted subject to the possibility of errors, omissions, change of price, rental or other conditions, prior to sale, lease or financing, or withdrawal without notice. We include projections, opinions, assumptions or estimates for example only, and they may not represent current or future performance of the property. You and your tax and legal advisors should conduct your own investigation of the property.



## 5900 Green Oak Dr | Minnetonka, MN





,

PARTNERS

### **CONTACT:**

#### **Eric Riemer**

Broker Phone: 612-730-4631 eric@creminnesota.com









#### Suite 300B

• Space Approximately 1,814 SF





## **FLOOR PLAN**

### **Suite 301**



# **FLOOR PLAN**

## **Suite 302**

• Space Approximately 1,824 SF



PARTNERS

# **FLOOR PLAN**

### Suite 301-302

• Space Approximately 3,200 SF



PARTNERS





#### **Suite 303**

• Space Approximately 2,123 SF







#### **Suite 304**

• Space Approximately 3,176 SF