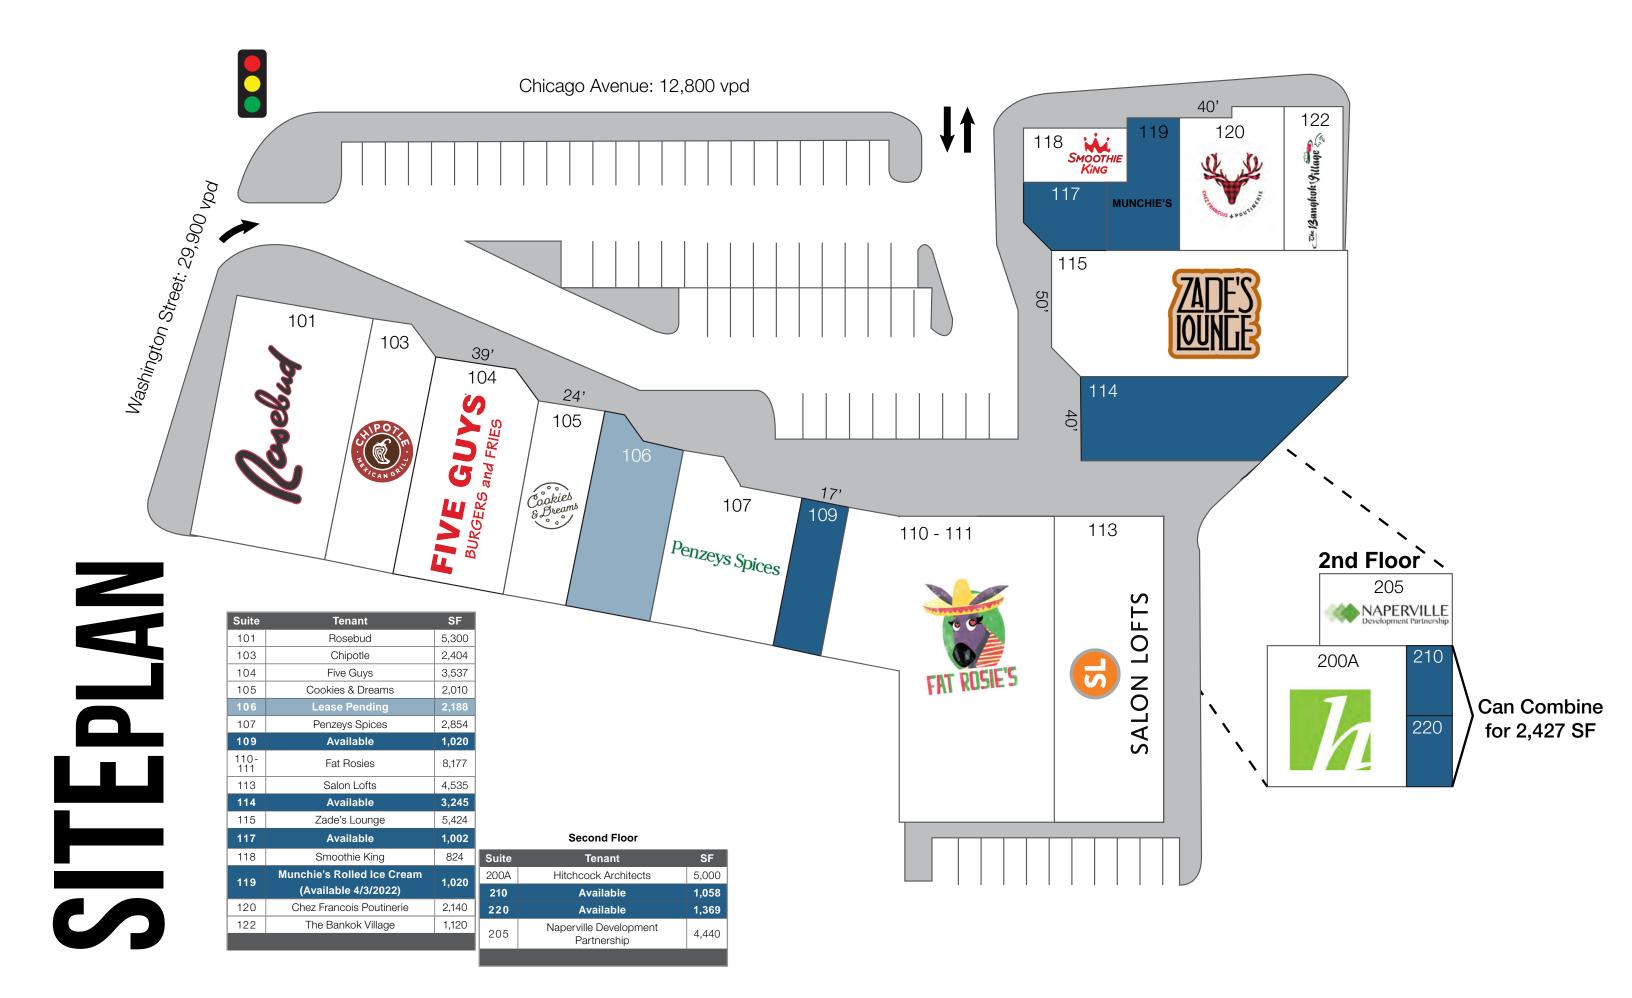

96 parking spaces on site 575 space parking garage immediately across from site

Located at the main-onmain at Washington Street and Chicago Avenue

1,020-6,662 SF of retail/restaurant space available
1,002-2,188 SF QSR space available
6,662 SF former full-service restaurant space available
1,058 - 2,427 SF office space available