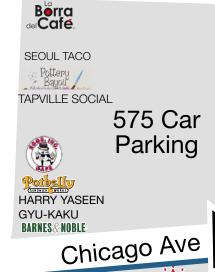

96 parking spaces on site 575 space parking garage immediately across from site

Located at the main-onmain at Washington Street and Chicago Avenue

1,020-6,662 SF of retail/restaurant space available
1,002-2,188 SF QSR space available
6,662 SF former full-service restaurant space available
1,058 - 2,427 SF office space available