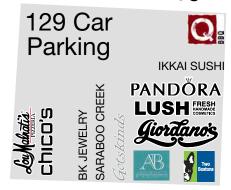

# DOWN NAPERVILLE

Van Buren Ave

898 Car **Parking** EVEREVE ® Main StreetPromenade ANTHROPOLOGIE CATCH

Jefferson St

Aurora Ava

Main St J.MLaughlin **ALLEGORY** 

Jackson Ave

😂 at&t