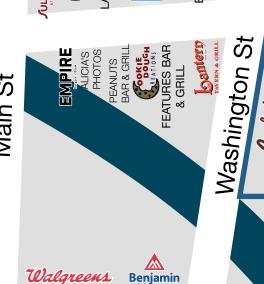

as well as the Best City to Raise a Family in America by Niche.



96 parking spaces on site 575 space parking garage immediately across from site



Located at the main-onmain at Washington Street and Chicago Avenue



1,020-6,662 SF of retail/restaurant space available
1,002-2,188 SF QSR space available
6,662 SF former full-service restaurant space available
1,058 - 2,427 SF office space available

### **DOWNTOWN NAPERVILLE**























WARBY PARKER





### TRADE AREA DEMOGRPAHICS

within 3 miles











ime Population Households Average Income





971 Beds | 1,670 Employees

# DOWN NAPERVILLE





Van Buren Ave



898 Car **Parking** EVEREVE ® Main StreetPromenade ANTHROPOLOGIE CATCH





Jefferson St



Aurora Ava

Main St J.MLaughlin **ALLEGORY** 





Jackson Ave





😂 at&t





## RIVER DISTRICT



**MARGET GRAHAM** 

630.954.7307 MGraham@MidAmericaGrp.com BROOKE SPINELL 630.954.7220 BSpinell@MidAmericaGrp.com Leased & Managed By:



Owned By: