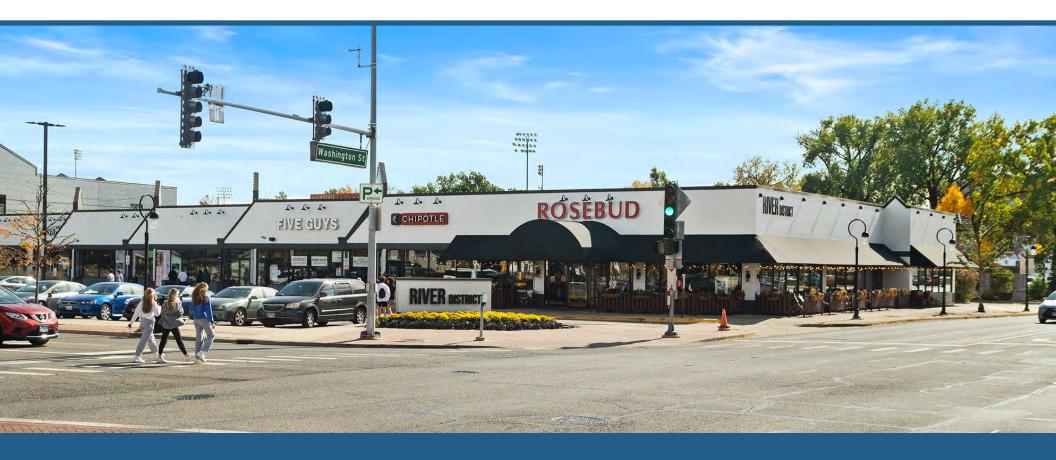

# RIVER DISTRICT

Downtown Naperville | SEC Chicago & Washington | Naperville, IL

Owned By:

96 parking spaces on site 575 space parking garage immediately across from site

Located at the main-onmain at Washington Street and Chicago Avenue

1,020-6,662 SF of retail/restaurant space available
1,002-2,188 SF QSR space available
6,662 SF former full-service restaurant space available
1,058 - 2,427 SF office space available