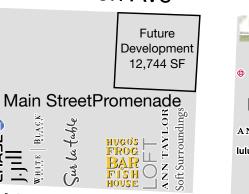

# DOWN NAPERVILLE

Van Buren Ave

898 Car **Parking** EVEREVE ® Main StreetPromenade ANTHROPOLOGIE CATCH

Jefferson St

Aurora Ava

Main St J.MLaughlin **ALLEGORY** 

Jackson Ave

😂 at&t