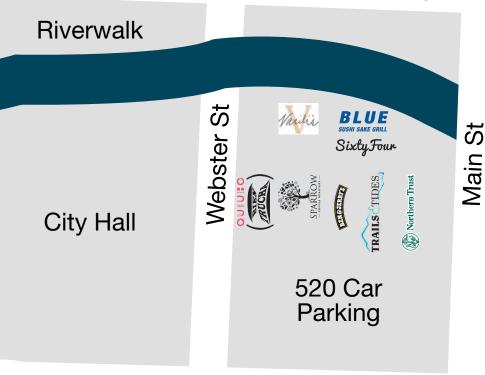

96 parking spaces on site 575 space parking garage immediately across from site

Located at the main-onmain at Washington Street and Chicago Avenue

1,020-6,662 SF of retail/restaurant space available
1,002-2,188 SF QSR space available
6,662 SF former full-service restaurant space available
1,058 - 2,427 SF office space available