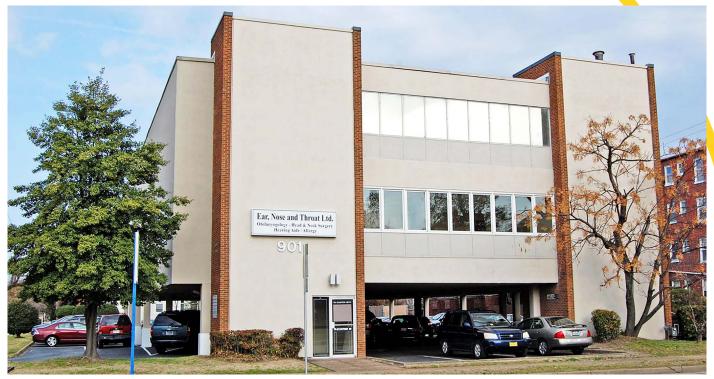

## **MEDICAL / PROFESSIONAL OFFICE FOR LEASE**

901 Hampton Boulevard, Norfolk, VA **GHENT** 

- ± 2,155 SF available for lease on 2<sup>nd</sup> floor
- **Short Walk to Regional Medical:** 
  - Sentara Norfolk General
  - Eastern VA Medical School (EVMS)
  - Children's Hospital of the King's **Daughters (CHKD)**
- 37,315 VPD traffic count
- 42 on-site parking spaces with 2 elevators
- Lease Term: Negotiable

- Zoned C2 "Corridor Commercial" (office, retail, medical office, restaurant - no alcohol)
- **Short Walk to emerging Chelsea area:** 
  - **Smartmouth Brewing Co.**
  - **Torch Bistro**
  - **Tortilla West**
  - The Bakehouse
- Lease Price: \$15.75 psf (full service, net of janitorial)