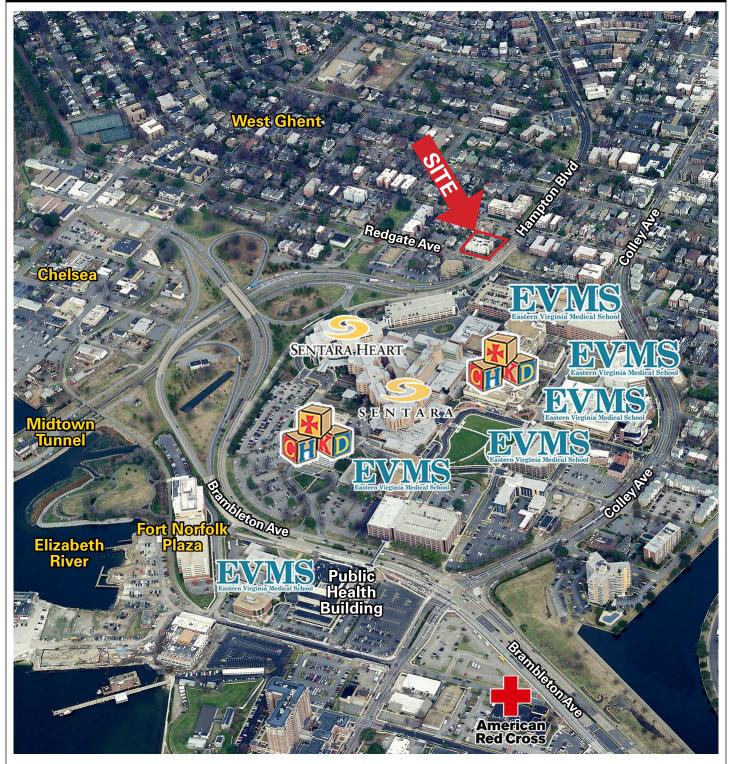

## **MEDICAL / PROFESSIONAL OFFICE FOR LEASE**

901 Hampton Boulevard, Norfolk, VA **GHENT** 

- ± 2,155 SF available for lease on 2<sup>nd</sup> floor
- **Short Walk to Regional Medical:** 
  - Sentara Norfolk General
  - Eastern VA Medical School (EVMS)
  - Children's Hospital of the King's **Daughters (CHKD)**
- 37,315 VPD traffic count
- 42 on-site parking spaces with 2 elevators
- Lease Term: Negotiable

- Zoned C2 "Corridor Commercial" (office, retail, medical office, restaurant - no alcohol)
- **Short Walk to emerging Chelsea area:** 
  - **Smartmouth Brewing Co.**
  - **Torch Bistro**
  - **Tortilla West**
  - The Bakehouse
- Lease Price: \$15.75 psf (full service, net of janitorial)

\*Same side of thoroughfare as Chelsea & two breweries\*

CONTACT:

TRICIA KING

(757) **640-8229** 

triciaking@harveylindsay.com

(757) 640-8242

KIMBERLY DEAL

kimberlydeal@harveylindsay.com