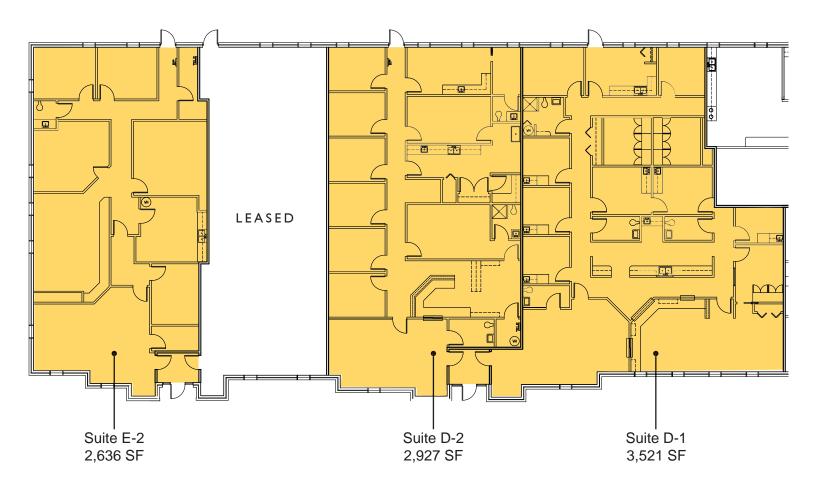

## **Property Highlights:**

Three (3) suites for lease (\*6,448 SF contiguous):

Suite E-2: 2,636 SFSuite D-2: 2,927 SF\*

- Suite D-1: 3,521 SF\*

Adjacent to Community Hospital South

Easy access from I-65 & I-465

### **FLOOR PLAN**

| SUITE | TOTAL SF | COMMENTS                                                                                                                                          |
|-------|----------|---------------------------------------------------------------------------------------------------------------------------------------------------|
| E-2   | 2,636    | 6 offices, lounge area, 2 restrooms and reception area                                                                                            |
| D-2*  | 2,927    | Built-out medical space with 6 exam rooms, 2 procedure rooms, 3 restrooms, storage room and large reception area                                  |
| D-1*  | 3,521    | Built-out medical space, 4 offices, 5 exam rooms, 2 procedure rooms, 2 consultation rooms, lab area, lounge area, reception area, and 4 restrooms |

\*Contiguous Suites: 6,448 SF

 Jeffrey E. Merritt
 317.713.2122

 Timothy W. Norton, SIOR
 317.713.2136