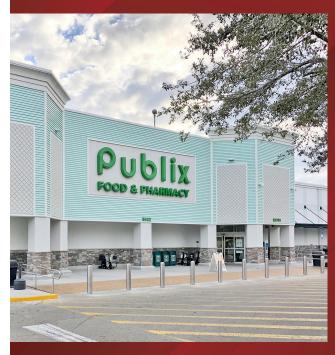

# Publix #0610 - Forest Village Shopping Center

5032 Capital Circle Southwest Tallahassee, FL 32305 Lat 30.373, Long -84.291

**FOR LEASE** 

1,260 - 6,400 SF & ±0.95 - ±13.4 ACRE OP AVAILABLE

### **PROPERTY HIGHLIGHTS**

- Offering Six Months of Free Rent to Qualified Tenants
- Tallahassee MSA
- Publix-Anchored
- Co-Tenants Include: The UPS Store, Pizza Hut, and Waffle House
- Combined Traffic Counts: 42,100 VPD
- 1.02 Acre Outparcel Available
- 0.95 Acre Outparcel Available
- Large 13.4 Acre Outparcel Available