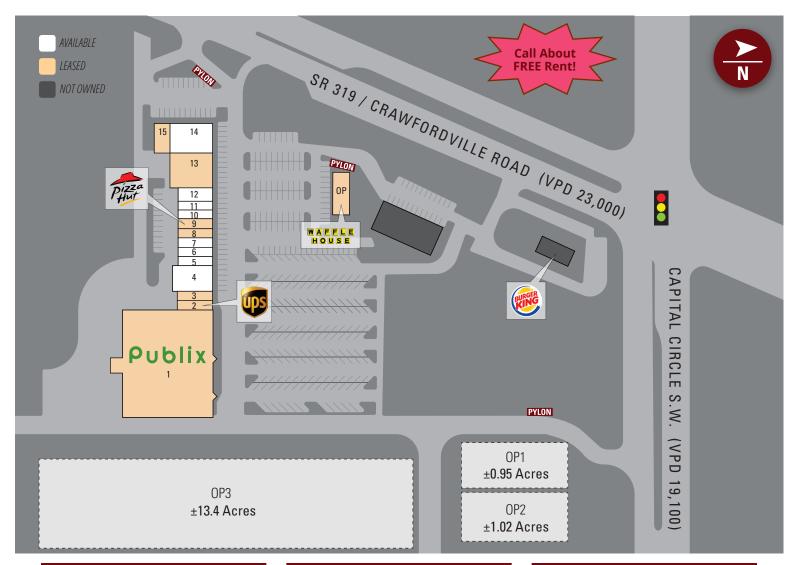

# Publix #0610 - Forest Village Shopping Center

5032 Capital Circle Southwest Tallahassee, FL 32305 Lat 30.373, Long -84.291

| Suite | Tenant                     | Size   |
|-------|----------------------------|--------|
| 1     | Publix                     | 37,866 |
| 2     | UPS Store                  | 1,260  |
| 3     | 3 Art of Love Salon        |        |
| 4     | AVAILABLE                  | 4,800  |
| 5     | 5 AVAILABLE<br>6 AVAILABLE |        |
| 6     |                            |        |
| 7     | AVAILABLE                  | 1,260  |
| 8     | New Star Chinese           | 1,260  |
| 9     | Pizza Hut                  | 1,260  |

|   | Suite                | Tenant    | Size     |
|---|----------------------|-----------|----------|
|   | 10                   | AVAILABLE | 1,260    |
|   | 11                   | AVAILABLE |          |
|   | 12 AVAILABLE         |           | 1,820    |
|   | 13 Hobbit Hoagies    |           | 3,800    |
|   | 14                   | AVAILABLE | 6,400    |
|   | 15-16 Market Liquors |           | 3,000    |
|   | OP Waffle House      |           | 1,800    |
| 4 | OP1                  | AVAILABLE | ±0.95 AC |
|   | OP2                  | AVAILABLE | ±1.02 AC |

| Suite |           | Tenant | Size     |
|-------|-----------|--------|----------|
| OP3   | AVAILABLE |        | ±13.4 AC |
|       |           | TOTAL  | 71,526   |