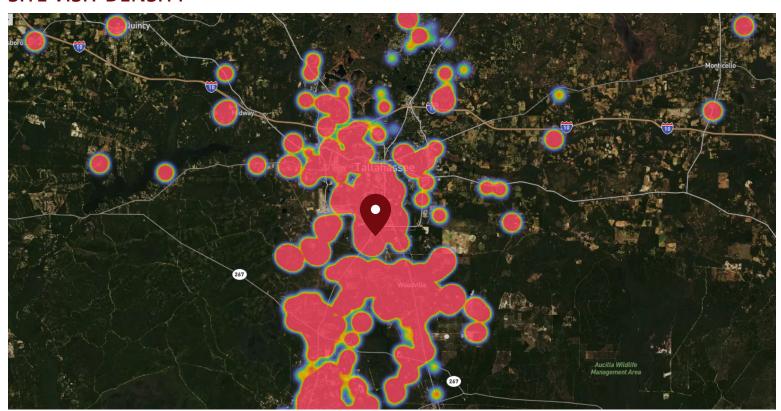

#### SITE VISIT DENSITY

Red, orange, and yellow colors represent the location of 60% of site visitors

Data provided by Placer Labs Inc. (www.placer.ai)