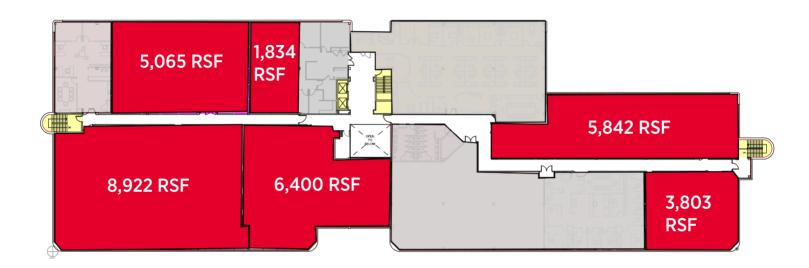

#### **Availabilities**

- 2nd Floor 8.922 RSF\*
- 2nd Floor 6.400 RSF\*
- 2nd Floor 5.065 RSF
- 2nd Floor 1.834 RSF
- 2nd Floor 3,803 RSF
- 2<sup>nd</sup> Floor 5,842 RSF (Divisible)

\*Contiguous to create 15.322 RSF

## 2<sup>nd</sup> Floor Plan

| AVAILABILITIES |                                                            |
|----------------|------------------------------------------------------------|
| 5,065 RSF      |                                                            |
| 1,834 RSF      |                                                            |
| 8,922 RSF      | Available 9/1/2020*<br>Occupied, willing to leave<br>early |
| 6,400 RSF      |                                                            |
| 3,803 RSF      |                                                            |
| 5,842 RSF      | Divisible                                                  |

<sup>\*</sup>Contiguous to create 15,322 RSF