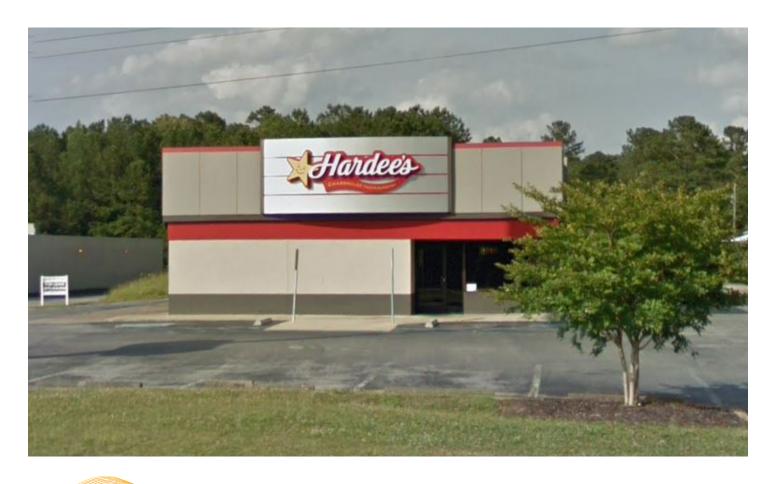

#### FREE-STANDING RESTAURANT

Located off Highway 431 with traffic counts over 19,000 VPD, the former Hardee's restaurant is located next to East Side Plaza. Nearby tenants include Tractor Supply, Ollie's Bargain Outlet, Dollar General, and Center of Hope Thrift Store.

- + 3,576 SF Available
  - Equipment on-site available for tenant use
  - Ample parking
- + Lease Rate: **\$22.00/SF** NNN
- + Ideal for quick-service tenant; zoned for drive-through
- Less than two miles from Glencoe High School, Glencoe Middle School, and Dairyman's Supply Company