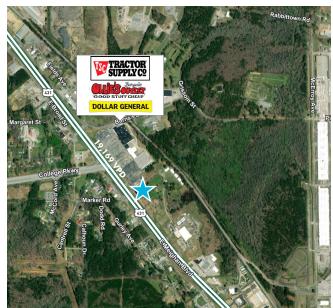

#### FREE-STANDING RESTAURANT

Located off Highway 431 with traffic counts over 19,000 VPD, the former Hardee's restaurant is located next to East Side Plaza. Nearby tenants include Tractor Supply, Ollie's Bargain Outlet, Dollar General, and Center of Hope Thrift Store.