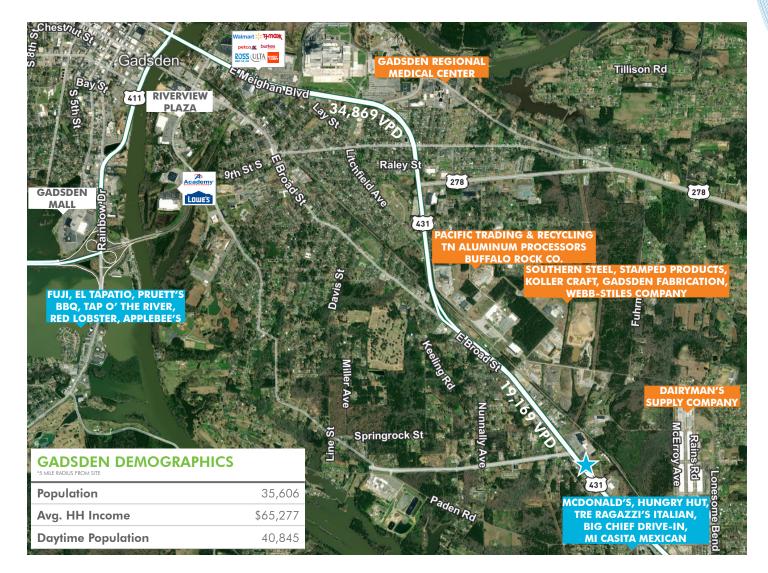

#### FREE-STANDING RESTAURANT

Located off Highway 431 with traffic counts over 19,000 VPD, the former Hardee's restaurant is located next to East Side Plaza. Nearby tenants include Tractor Supply, Ollie's Bargain Outlet, Dollar General, and Center of Hope Thrift Store.

- + 3,576 SF Available
  - Equipment on-site available for tenant use
  - Ample parking
- + Lease Rate: **\$22.00/SF** NNN
- + Ideal for quick-service tenant; zoned for drive-through
- Less than two miles from Glencoe High School, Glencoe Middle School, and Dairyman's Supply Company