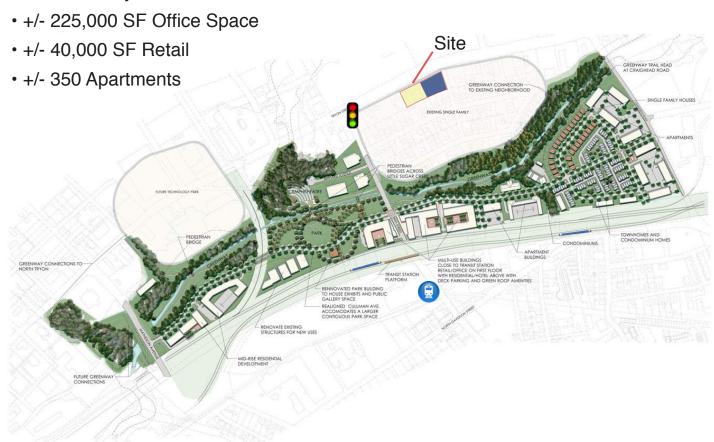

NODA Brewing, and .3 miles to the 36th St. Lynx Rail Station. Opportunity to assemble 2 additional parcels located

at 3416 & 3428 North Tryon for a total of +/- 1.896 acres.

### **Traffic Counts:**

- Est. 23,000 VPD N. Tryon &
   36th Intersection
- Est. 5,700 VPD on E. 36th St.

# Frew Fig. Site S

### SITE ATTRIBUTES

- +/- .916 acres
- B-2 Zoning
- 200' frontage
- 198' parcel depth
- Approximately 500' from 36th & N Tryon intersection
- Call for Pricing

### PARCEL DETAIL

### 3400 N Tryon

Parcel ID: 09111517

Acreage: .458 acres

Zoning: B-2

Single story, 1047 sf residence

**Built 1943** 

### **3410 N Tryon**

Parcel ID: 09111516

Acreage: .458 acres

Zoning: B-2

1.5 story, 1978 sf residence

**Built 1941** 

### THE GREENWAY DISTRICT - CONCEPTUAL

### The Greenway District:



### NEARBY TRANSIT DEVELOPMENT PROJECTS



Approximately 1800 multi-family units completed/proposed within .5 mile of the site including:

- NODA 20- 20 units completed in 2013
- The Lofts at NODA Mills- 241 units under construction
- Mercury NODA: 241 units completed 2015
- The Arden: 10 units completed 2014
- Crescent NODA: 345 units under construction
- Fat City Lofts: 26 units
- Yards at NODA- 342 units
- · Highland Mill Lofts: 211 units

For more information please contact:

Sink Kimmel 704.373.9797 (Office) Sink@thenicholscompany.com