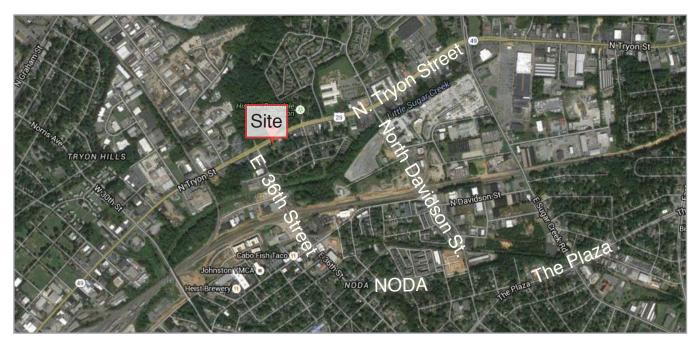

### **LOCATION**

### **ABOUT**

Two parcels for a total of +/- .916 acres available on busy North Tryon Street. Located just 2.1 miles to Uptown, .27 miles to NODA Brewing, and .3 miles to the 36th St. Lynx Rail Station. Opportunity to assemble 2 additional parcels located