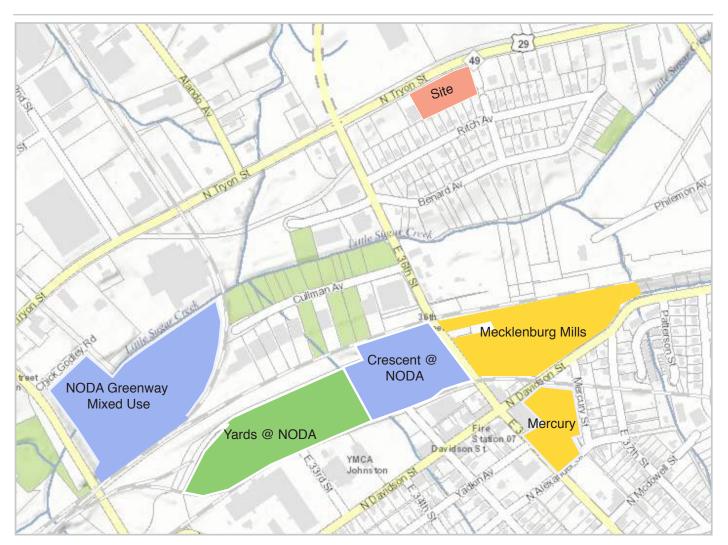

### NEARBY TRANSIT DEVELOPMENT PROJECTS

Approximately 1800 multi-family units completed/proposed within .5 mile of the site including:

- NODA 20- 20 units completed in 2013
- The Lofts at NODA Mills- 241 units under construction
- Mercury NODA: 241 units completed 2015
- The Arden: 10 units completed 2014
- Crescent NODA: 345 units under construction
- Fat City Lofts: 26 units
- Yards at NODA- 342 units
- · Highland Mill Lofts: 211 units