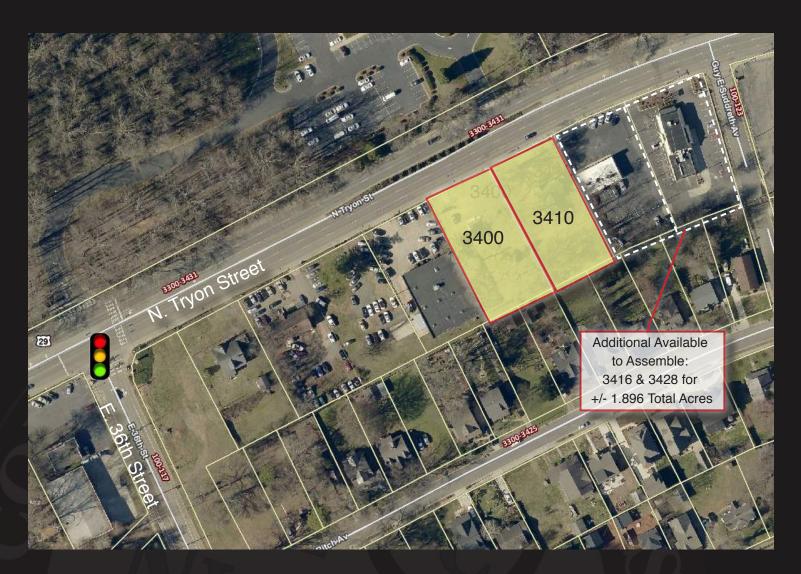

### 3400 & 3410 North Tryon

Charlotte, NC 28206

### **ABOUT**

Two parcels for a total of +/- .916 acres available on busy North Tryon Street. Located just 2.1 miles to Uptown, .27 miles to NODA Brewing, and .3 miles to the 36th St. Lynx Rail Station. Opportunity to assemble 2 additional parcels located

at 3416 & 3428 North Tryon for a total of +/- 1.896 acres.

### **Traffic Counts:**

- Est. 23,000 VPD N. Tryon &
   36th Intersection
- Est. 5,700 VPD on E. 36th St.

### SITE ATTRIBUTES

- +/- .916 acres
- B-2 Zoning
- 200' frontage
- 198' parcel depth
- Approximately 500' from 36th & N Tryon intersection
- Call for Pricing

### PARCEL DETAIL

### 3400 N Tryon

Parcel ID: 09111517

Acreage: .458 acres

Zoning: B-2

Single story, 1047 sf residence

**Built 1943** 

### **3410 N Tryon**

Parcel ID: 09111516

Acreage: .458 acres

Zoning: B-2

1.5 story, 1978 sf residence

**Built 1941** 