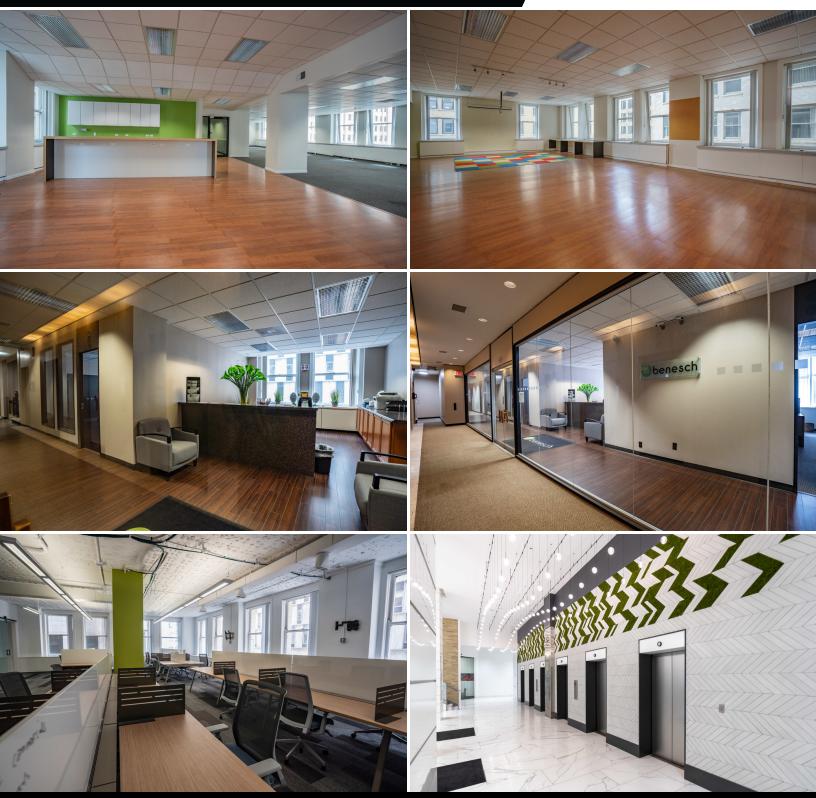

#### **PROPERTY FEATURES:**

- Detroit Central Business District high rise office
- Brand new upscale building lobby
- Modern elevators
- Suites offer large windows, high ceilings and nice views
- Suites available from small space to full floors
- Custom built open floor plan or private offices
- Central to Campus Martius Park