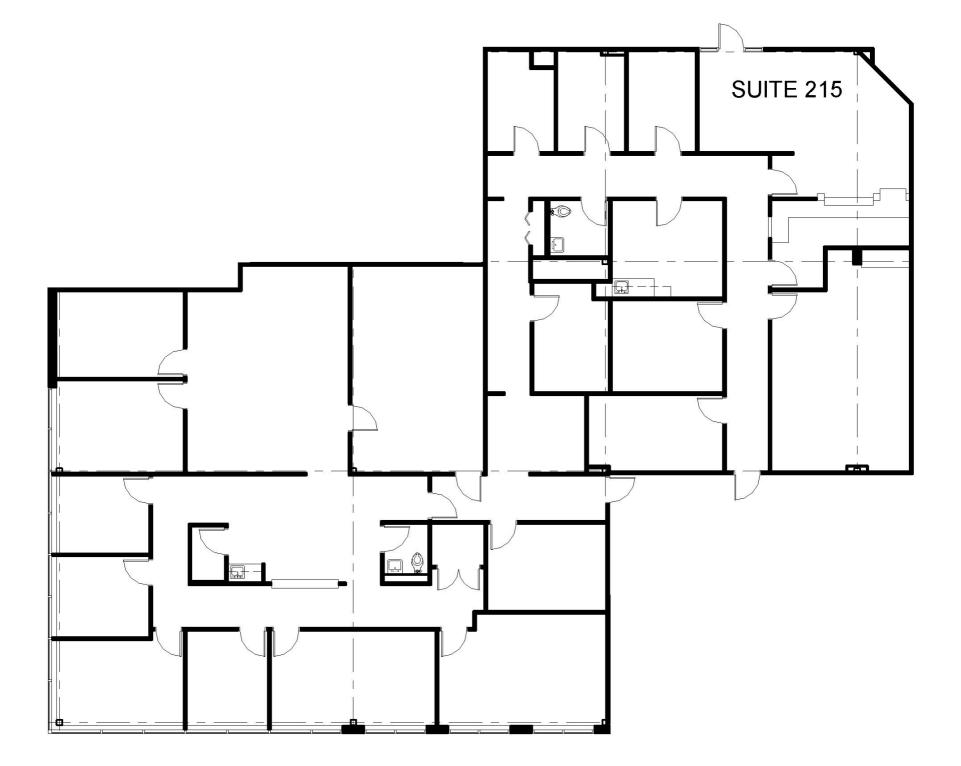

## **Glenwood Professional Proposal For Lease Space**

| Location:               | Glenwood Professional<br>2400 Glenwood Avenue<br>Joliet, IL 60435                                                                                                                                                                            |
|-------------------------|----------------------------------------------------------------------------------------------------------------------------------------------------------------------------------------------------------------------------------------------|
| Premises:               | Suite 215                                                                                                                                                                                                                                    |
| Rentable Square Feet:   | 6,220                                                                                                                                                                                                                                        |
| Lease Term:             | Minimum of 5 years                                                                                                                                                                                                                           |
| Monthly Rental Rate:    | \$9,588.00 GROSS RENTAL / NO ANNUAL ESCALATIONS                                                                                                                                                                                              |
| Tenant Improvements:    | Renovate to Suit (standard shell construction & materials<br>included): Wall framing/taping/drywall, electrical outlets, data<br>boxes, carpet and/or tile, baseboard, doors, paint, ceiling grid<br>and tile, new light fixtures and bulbs. |
| <u>Rental Includes:</u> | Real Estate Tax Expense<br>Utilities<br>Operational Expense<br>Relocation upon request<br>Maintenance including overhead light bulb replacement<br>Tenant Accessibility 24/7 access<br>Evening Auto Door Lock System<br>Free Parking         |