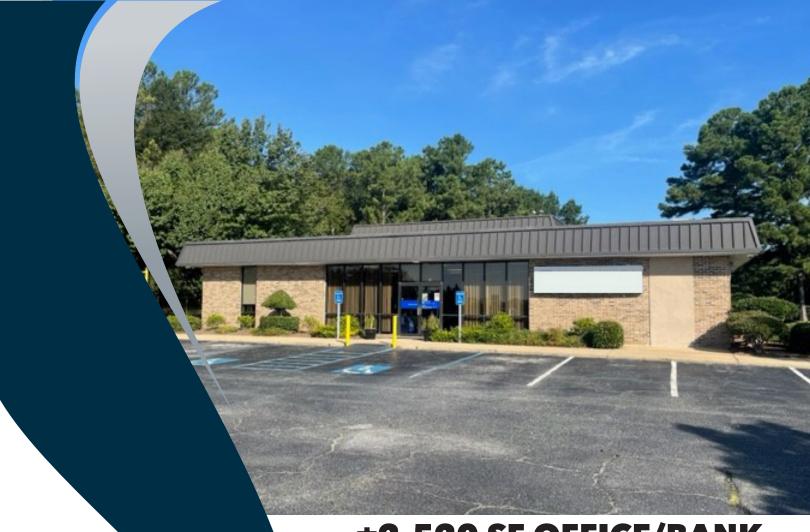

## ±2,520 SF OFFICE/BANK **LOCATION FOR SALE**

930 Charisma Drive Spartanburg, SC

Sale Price: \$592,500

- Vacant November 2023
- Bank Location with Covered Drive-thru
- 3 Offices, Breakroom, Open Area Workspace, Storage Room
- 240 Foot of I-85 business frontage