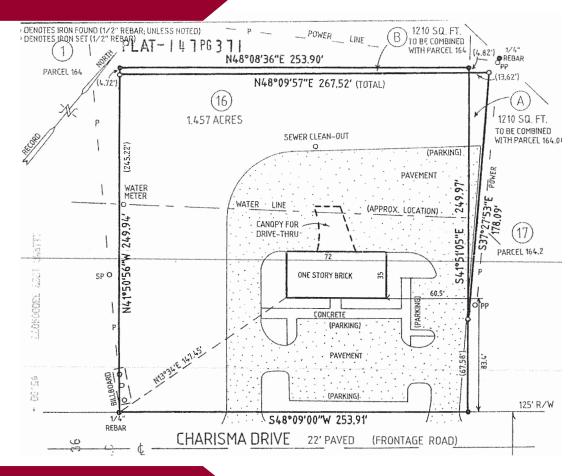

| CROSS STREET            | TRAFFIC | DISTANCE    |  |  |
| I-85 Business     | Hearon Cir SW           | 30,261  | ±0.11 miles |  |  |
| I-585             | I-85 Bus NW             | 29,856  | ±0.38 miles |  |  |
| North Pine Street | Bomyie Brae<br>Drive SE | 31,830  | ±0.39 miles |  |  |
| North Pine Street | Yellow Brick<br>Road SW | 20,055  | ±0.60 miles |  |  |
| Graham Road       | Willowdale Dr E         | 33,303  | ±0.05 miles |  |  |
| North Pine Street | I-585 SE                | 16,407  | ±0.37 miles |  |  |





- 1 QuikTrip
- 2 Carolina Bar-be-que
- 3 I-85 Business
- 4 Chick-Fil-A
- **5** Bojangles
- 6 Spero Financial
- 7 Spartanburg Community College
- 8 University of SC Upstate
- 9 Upstate Rotary International Peace Park
- 10 Milliken & Company



### **SITEPLAN**











864.704.1040 LeeGreenville.com

### **GREENVILLE OFFICE**

101 W. Court Street, Suite A Greenville, SC 29601

#### **SPARTANBURG OFFICE**

320 E. Main Street, Suite 430 Spartanburg, SC 29302

All information furnished regarding the properties and information in this packet is from sources deemed reliable, but no warranty or representation is made to the accuracy thereof and same is submitted to errors, omissions, change of price, rental or other conditions prior to sale, lease or financing or withdrawal without notice.

No liability of any kind is to be imposed on the broker herein.

# LEARN MORE GIVE US A CALL



Darath Mackie
Associate
864.337.1543
dmackie@lee-associates.com



Bob Nuttall, SIOR, CPM Managing Principal Lee & Associates Charleston bnuttall@lee-associates.com