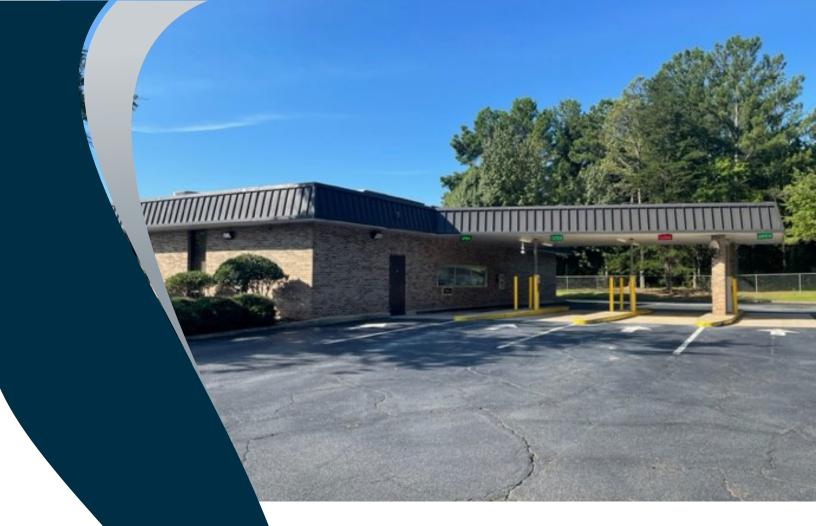

## ±2,520 SF OFFICE/BANK **LOCATION FOR SALE**

930 Charisma Drive Spartanburg, SC

Sale Price: \$592,500

- Vacant November 2023
- Bank Location with Covered Drive-thru
- 3 Offices, Breakroom, Open Area Workspace, Storage Room
- 240 Foot of I-85 business frontage

### PROPERTY OVERVIEW

## SPECS-

| PROPERTY NAME      | 930 Charisma Drive,<br>Spartanburg, SC |  |
|--------------------|----------------------------------------|--|
| ТҮРЕ               | Office/Bank                            |  |
| TOTAL AVAILABLE SF | ±2,520 SF                              |  |
| TOTAL BUILDING SF  | ±2,520 SF                              |  |
| TAX MAP #          | 6-08-14-164.04                         |  |
| COUNTY             | Spartanburg                            |  |
| CITY LIMITS        | No                                     |  |
| ZONING             | N/A                                    |  |

| YEAR BUILT        | 1980      |  |
|-------------------|-----------|--|
| CONSTRUCTION TYPE | Brick     |  |
| SIGNAGE           | Available |  |
| PARKING           | 28 Spaces |  |
| RESTROOMS         | 2         |  |
| OFFICES           | 3         |  |
| BREAKROOM         | 1         |  |
| RECEPTION AREA    | 1         |  |