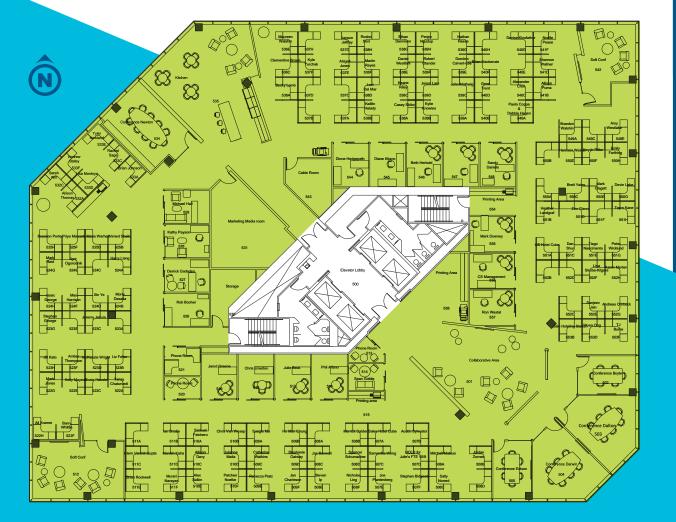

### FLOOR 5 - Conceptual Seating Chart

21,861 SF (full floor)

February 1, 2023