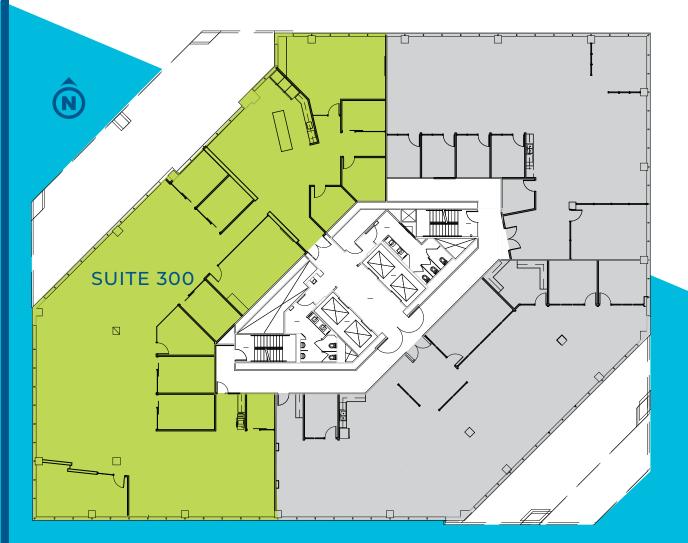

## AVAILABLE SPACE

| SUITE/FLOOR    | SIZE/RSF | AVAILABLE DATE   |
|----------------|----------|------------------|
| 300            | ±8,705   | February 1, 2023 |
| 5 (Full Floor) | ±21,861  | February 1, 2023 |
| 820            | ±2,390   | Now              |

11100 NE 8TH STREET | BELLEVUE, WA

SUITE 300

**8,705 SF** February 1, 2023

CONTACTS

SCOTT M. DAVIS Senior Vice President +1 425 462 6912 scott.davis@cbre.com LENNON ATTEBERRY First Vice President +1 425 462 6991 lennon.atteberry@cbre.com