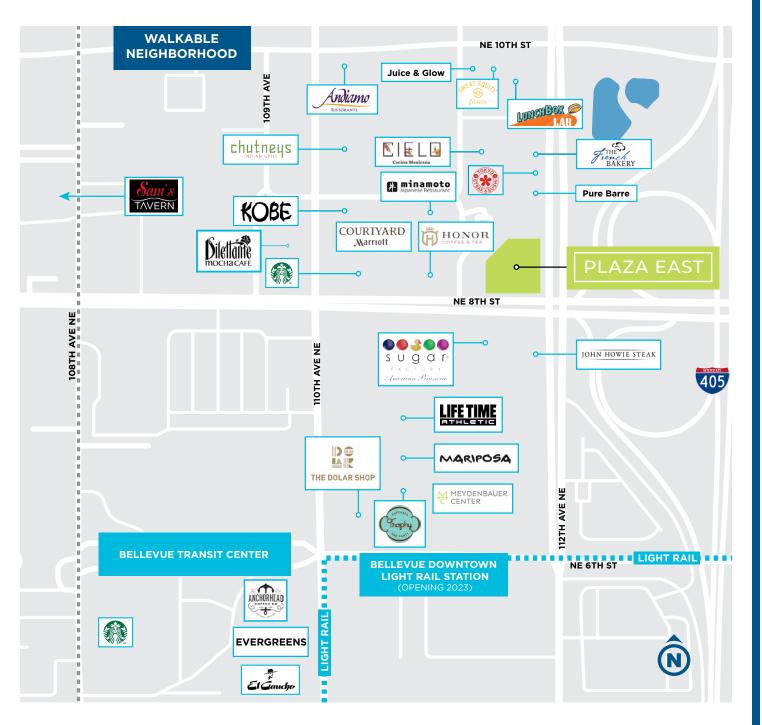

## FEATURES

- Prominently located at the gateway to downtown Bellevue
- Unparalleled access to I-405 and SR-520
- Walkable to surrounding restaurants, fitness, hotels and entertainment
- Two blocks from the transit center and future light rail station opening in 2023

## NEIGHBORHOOD AMENITIES

3