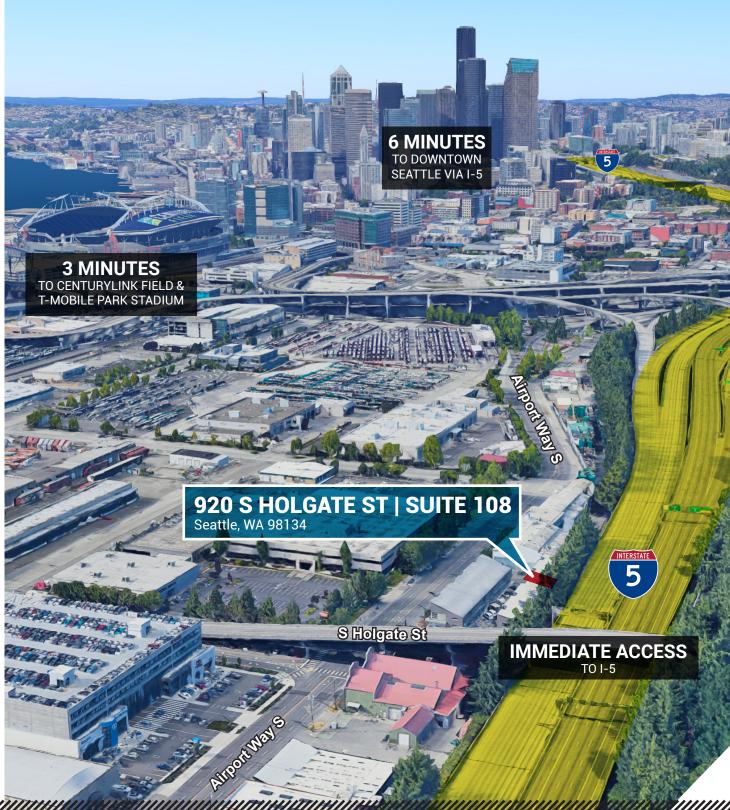

## 920 S HOLGATE ST SUITE 108

SEATTLE, WA 98134

Two-story flex

**Grade level loading** 

Fenced parking

Minutes from downtown Seattle

Immediate access to I-5, I-90 & West Seattle bridge

425.362.1409 morgan.richey@ngkf.com