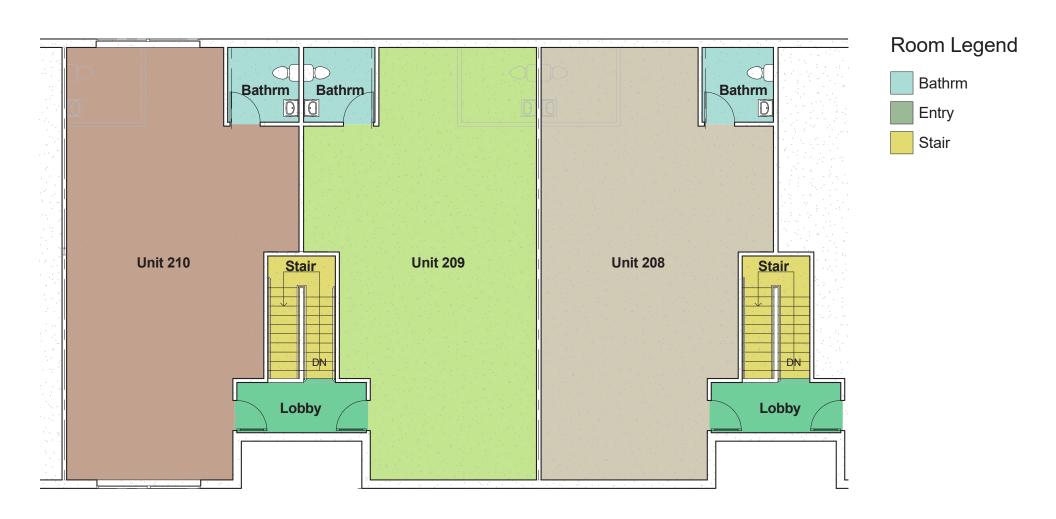

FOR SALE \$695,000

1,900 SF
Industrial
Condo

## 920 S HOLGATE ST SUITE 108

SEATTLE, WA 98134

Two-story flex

**Grade level loading** 

Fenced parking

Minutes from downtown Seattle

Immediate access to I-5, I-90 & West Seattle bridge



425.362.1409 morgan.richey@ngkf.com

### **CAM WARREN**

425.362.1395 cam.warren@ngkf.com

#### THAD MALLORY

425.362.1410 thad.mallory@ngkf.com











### 920 S HOLGATE ST | SUITE 108

SEATTLE, WA 98134

# MAIN LEVEL FLOOR PLAN





**MORGAN RICHEY** 

425.362.1409 morgan.richey@ngkf.com **CAM WARREN** 

425.362.1395 cam.warren@ngkf.com

THAD MALLORY

425.362.1410 thad.mallory@ngkf.com

### 920 S HOLGATE ST | SUITE 108

SEATTLE, WA 98134

# **2ND LEVEL** FLOOR PLAN





### **MORGAN RICHEY**

425.362.1409 morgan.richey@ngkf.com

#### **CAM WARREN**

425.362.1395 cam.warren@ngkf.com

### **THAD MALLORY**

425.362.1410 thad.mallory@ngkf.com

The distributor of this communication is performing acts for which a real estate license is required. The information contained herein has been obtained from sources deemed reliable but has not been verified and no guarantee, warranty or representation, either express or implied, is made with respect to such information. Terms of sale or lease and availability are subject to change or withdrawal without notice. 18-1023