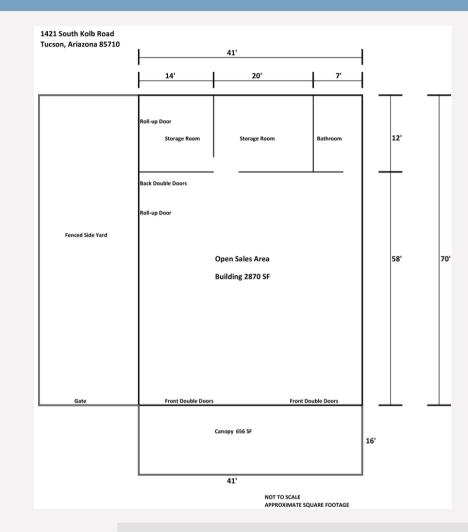

## PROPERTY DETAILS:

- BUILDING SIZE: ± 2870 SF
- LAND SIZE: ± 9,425 SF
- ZONING: C-2, CITY OF TUCSON
- PROPERTY TAXES: \$5,546.38 (2019)
- PARCEL NUMBER: 135-08-4590