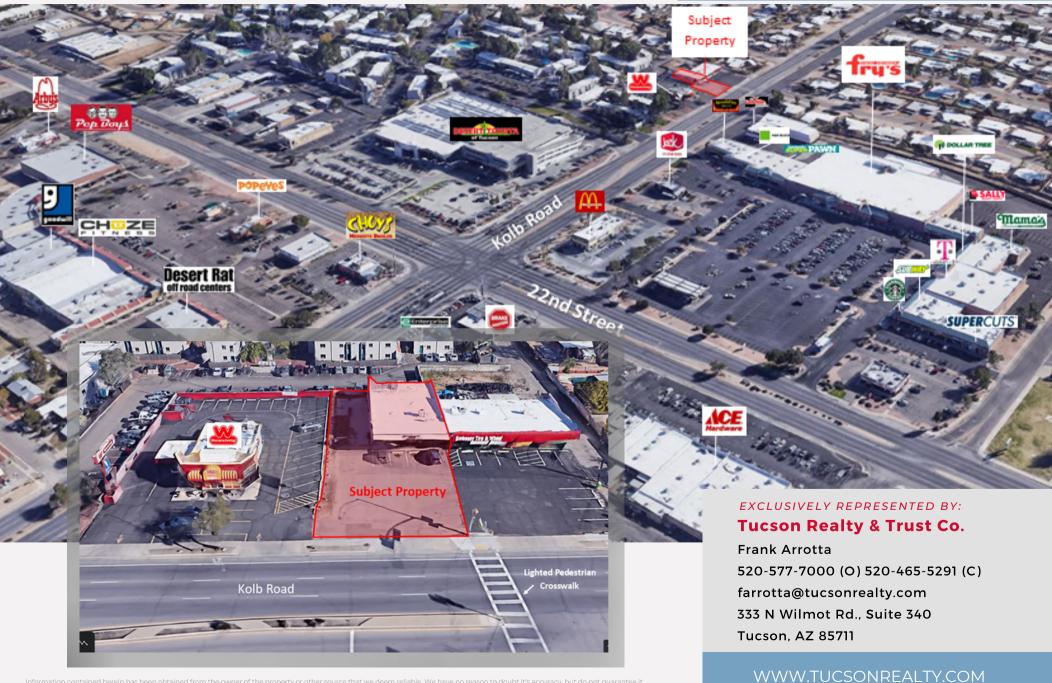

# 1421 S. KOLB ROAD TUCSON, AZ 85710

## Neighboring businesses: Investment Highlights:

- Embassy Tire and Wheel
- Desert Toyota
- Fry's Food and Drug
- McDonald's
- Ace Hardware
- Jack in the Box
- Wienerschnitzel
- Brush Fire BBQ & Ice Creamery
- Mama's Pizza
- Safelite Auto Glass
- Dollar Tree
- Subway
- Popeye's
- Pep Boys Auto
- Desert Rat Off-Road Center and more...

- Opportunity to be an owner/user of retail front at one of the busiest intersections in East Tucson
- Rare Pylon Signage
- Strong Eastside location with great visibility and access
- Close to Davis-Monthan Airforce
  Base
- Kolb Road frontage with side yard
- Lighted Pedestrian Crosswalk in front of building
- Property suited for a variety of users

### EXCLUSIVELY REPRESENTED BY: Tucson Realty & Trust Co.

Frank Arrotta

520-577-7000 (O) 520-465-5291 (C)

farrotta@tucsonrealty.com

333 N Wilmot Rd., Suite 340

Tucson, AZ 85711