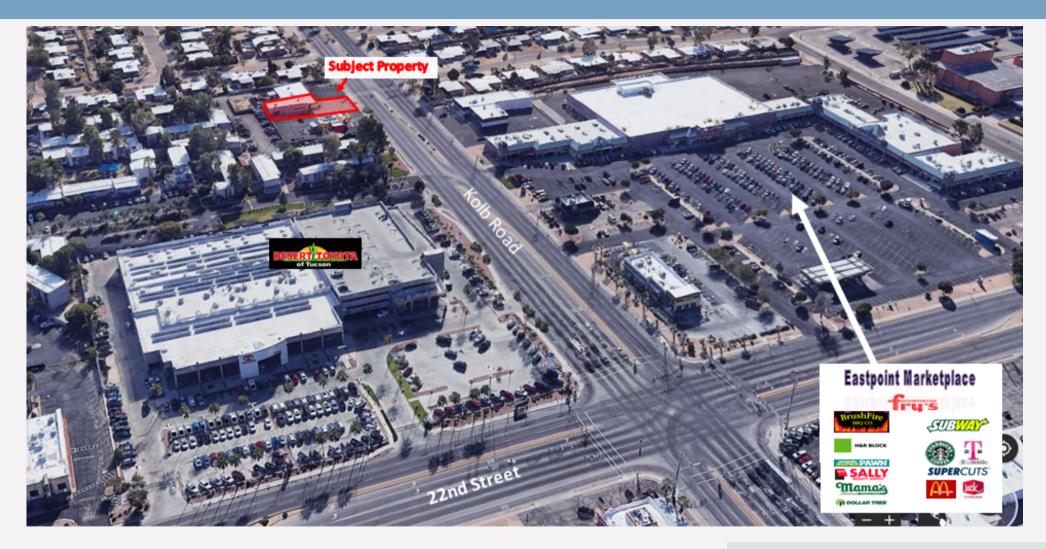

## Neighboring businesses: Investment Highlights:

- Embassy Tire and Wheel
- Desert Toyota
- Fry's Food and Drug
- McDonald's
- Ace Hardware
- Jack in the Box
- Wienerschnitzel
- Brush Fire BBQ & Ice Creamery
- Mama's Pizza
- Safelite Auto Glass
- Dollar Tree
- Subway
- Popeye's
- Pep Boys Auto
- Desert Rat Off-Road Center and more...

- Opportunity to be an owner/user of retail front at one of the busiest intersections in East Tucson
- Rare Pylon Signage
- Strong Eastside location with great visibility and access
- Close to Davis-Monthan Airforce
  Base
- Kolb Road frontage with side yard
- Lighted Pedestrian Crosswalk in front of building
- Property suited for a variety of users