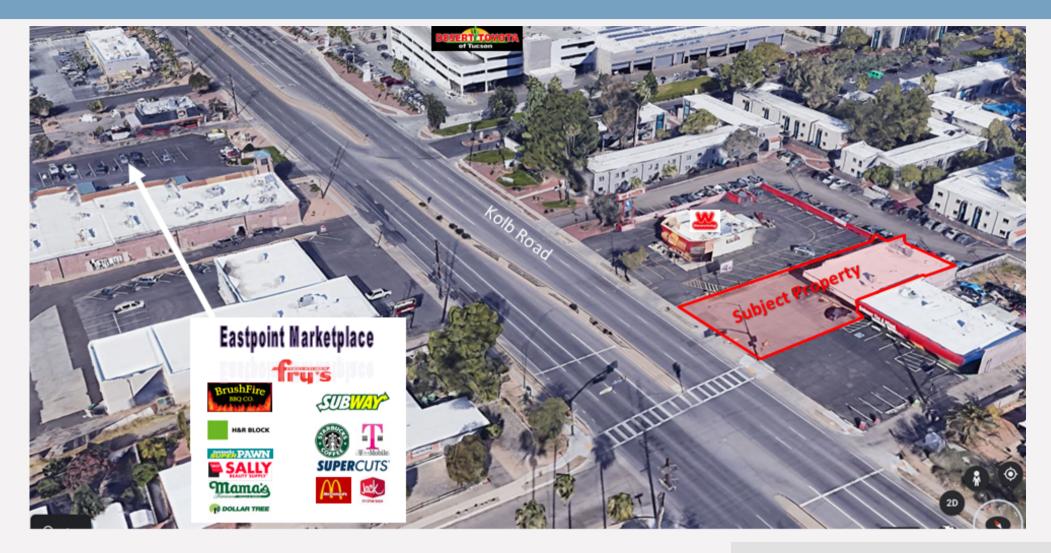

## Neighboring businesses: Investment Highlights:

- Embassy Tire and Wheel
- Desert Toyota
- Fry's Food and Drug
- McDonald's
- Ace Hardware
- Jack in the Box
- Wienerschnitzel
- Brush Fire BBQ & Ice Creamery
- Mama's Pizza
- Safelite Auto Glass
- Dollar Tree
- Subway
- Popeye's
- Pep Boys Auto
- Desert Rat Off-Road Center and more...

- Opportunity to be an owner/user of retail front at one of the busiest intersections in East Tucson
- Rare Pylon Signage
- Strong Eastside location with great visibility and access
- Close to Davis-Monthan Airforce
  Base
- Kolb Road frontage with side yard
- Lighted Pedestrian Crosswalk in front of building
- Property suited for a variety of users