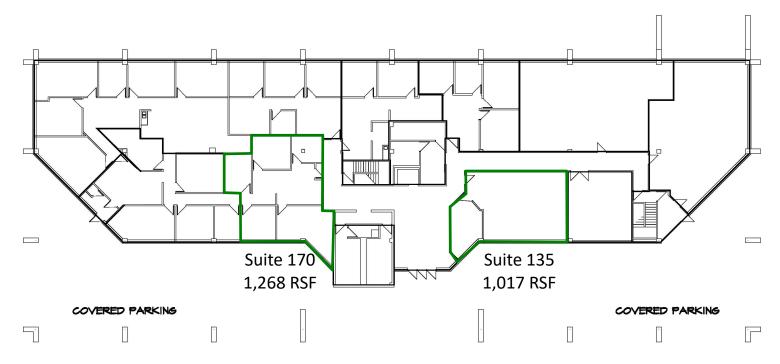

# Med James Building

Available Space | 8595 College Boulevard

#### **Available Suites**

| Suite     | Size      |
|-----------|-----------|
| Suite 135 | 1,017 RSF |
| Suite 170 | 1,268 RSF |

### **1st Floor**

Lauren Cattanach Cell: (913) 579-8179 lauren.cattanach@waterfordproperty.net Bob Cattanach Cell: (913) 219-2109 bob.cattanach@waterfordproperty.net

Information furnished regarding property is from sources deemed reliable but no warranty or representation is made as to the accuracy thereof and same is submitted subject to errors, omissions, prior sale or lease or withdrawal, without notice.