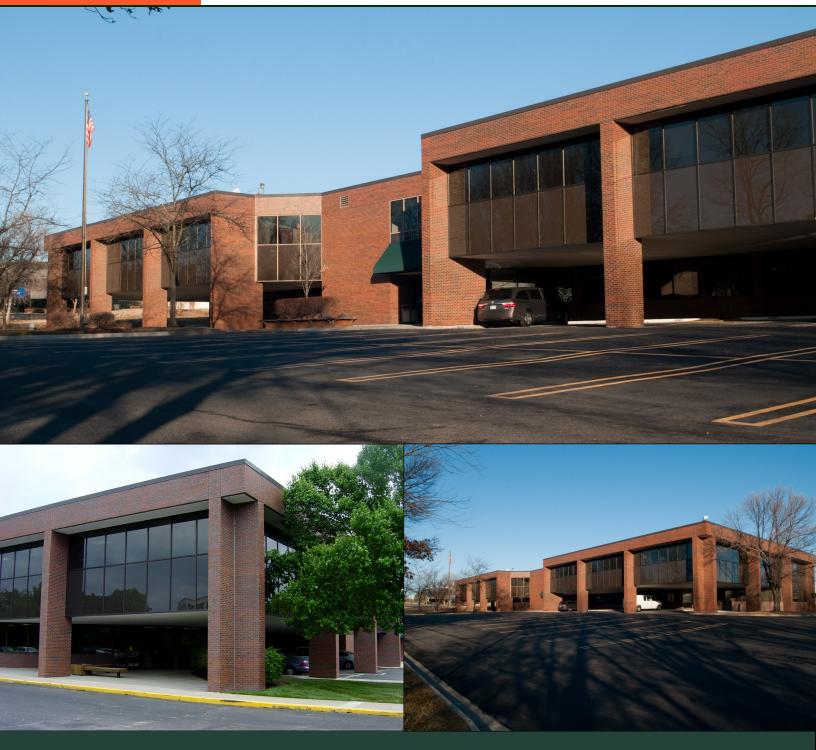

### Med James Building 8595 College Boulevard

Overland Park, KS 66202

PROPERTY COMPANY, LLC

### Med James Building

Features | 8595 College Boulevard

- 1,017 and 1,268 square feet available.
- Nicely appointed common areas.
- Near I-435 at College and Antioch.
- Building has high-speed Time Warner and AT&T fiber and co-ax.
- \$23.00 per square foot full-service rate.
- Immediately adjacent to restaurants and other College Boulevard amenities.