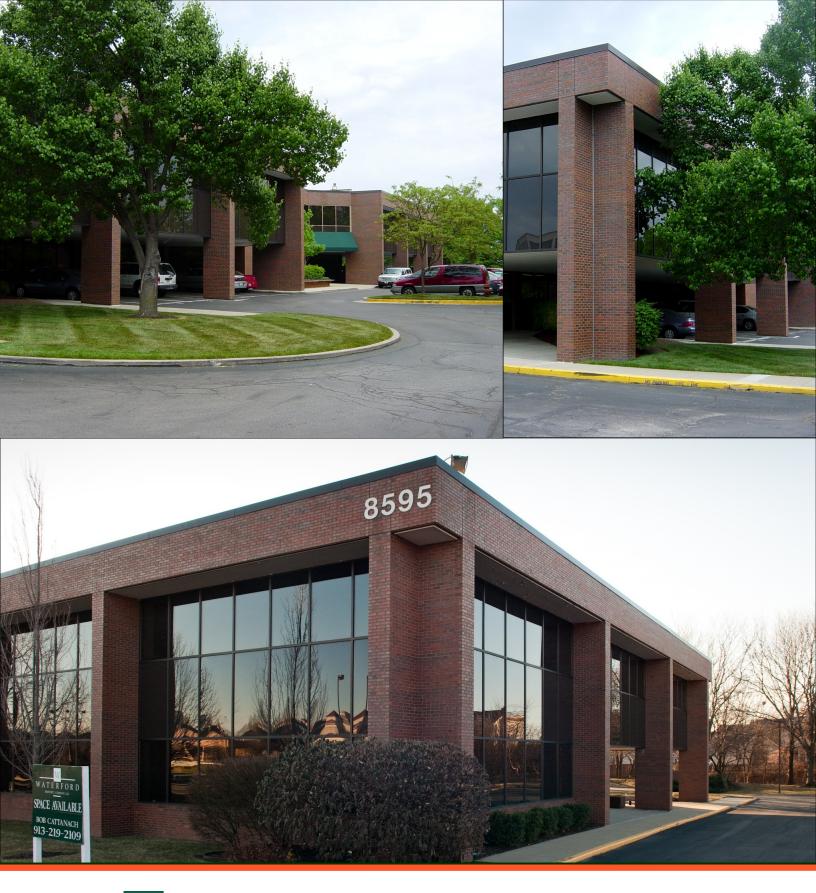

### Med James Building 8595 College Boulevard

Overland Park, KS 66202

PROPERTY COMPANY, LLC

### Med James Building

Features | 8595 College Boulevard

- 1,017 and 1,268 square feet available.
- Nicely appointed common areas.
- Near I-435 at College and Antioch.
- Building has high-speed Time Warner and AT&T fiber and co-ax.
- \$23.00 per square foot full-service rate.
- Immediately adjacent to restaurants and other College Boulevard amenities.

### Amenities | 8595 College Boulevard