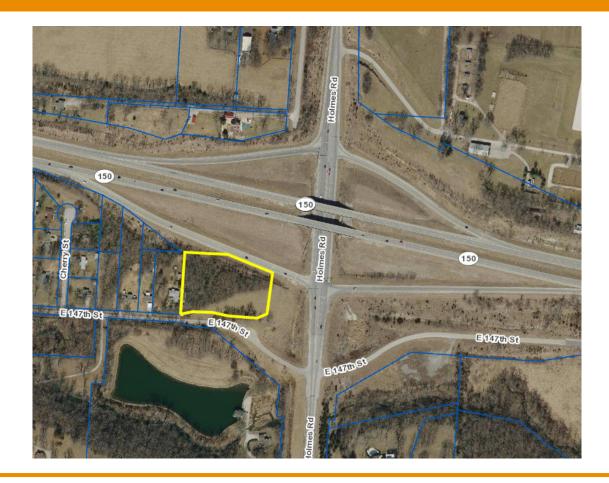

## 14650 HOLMES ROAD KANSAS CITY, MISSOURI 64164

#### RESIDENTIAL LAND FOR SALE | 2.71± ACRES

### **PROPERTY FEATURES**

- 2.71± Acres
- Located on the southwest corner of 150 Highway & Holmes Road
- All utilities to site
- Ideal large residential tract

| ADDITIONAL INFO |             |
|-----------------|-------------|
| LOT SIZE        | 2.71± Acres |
| ZONING          | R-80        |
| SALES PRICE     | \$90,000    |
| TAXES (2017)    | \$710.48    |