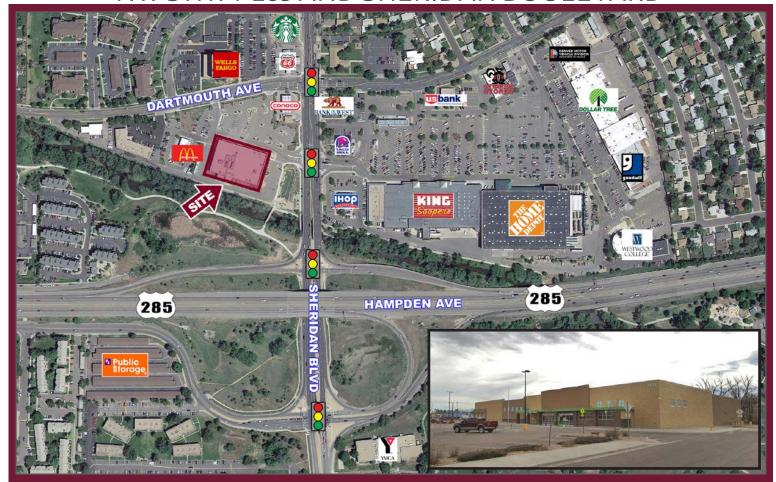

# FREE STANDING RETAIL ANCHOR OPPORTUNITY NWC HWY 285 AND SHERIDAN BOULEVARD

#### INFORMATION

- 41,179 SF free standing retail building (former Walmart Neighborhood Market)
- Heavily trafficked signalized intersection
- Densely populated under-served trade area
- High volume King Soopers marketplace & Home Depot at the intersection
- Excellent access & visibility
- Building constructed in 2014

#### **TRAFFIC COUNTS**

| On Hampden Ave east of Sheridan Blvd  | 77,000 cars/day |
|---------------------------------------|-----------------|
| On Hampden Ave west of Sheridan Blvd  | 68,000 cars/day |
| On Sheridan Blvd north of Hampden Ave | 34,000 cars/day |
| On Sheridan Blvd south of Hampden Ave | 37,000 cars/day |
| Source: DRCOG 2016                    |                 |