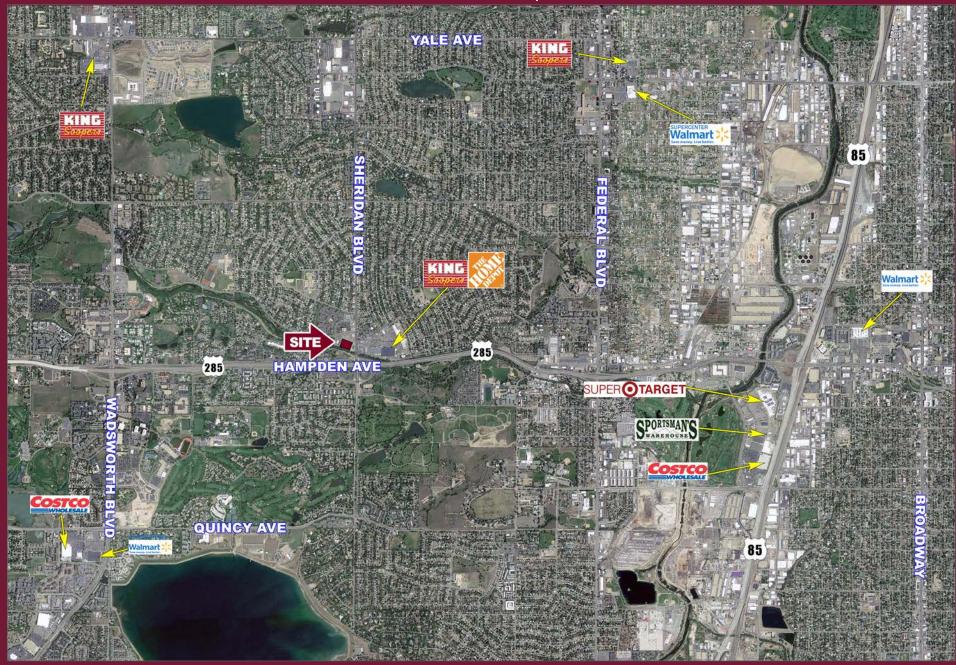

# FREE STANDING RETAIL ANCHOR OPPORTUNITY NWC HWY 285 AND SHERIDAN BOULEVARD

#### INFORMATION

- 41,179 SF free standing retail building (former Walmart Neighborhood Market)
- Heavily trafficked signalized intersection
- Densely populated under-served trade area
- High volume King Soopers marketplace & Home Depot at the intersection
- Excellent access & visibility
- Building constructed in 2014