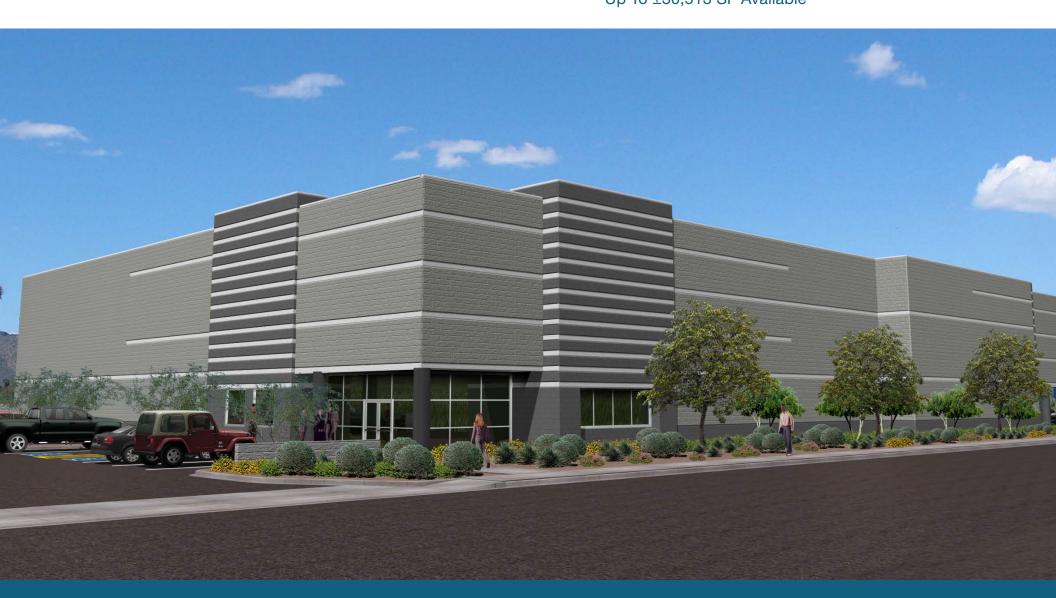

### PROPERTY INFORMATION

Two freestanding buildings to be constructed

Building 1 ± 15,283 SF free-standing building\* on ±.95 acres

Building 2  $\pm$  15,230 SF free-standing building\* on  $\pm$ 1.11 acres \*Can be combined into  $\pm$ 30,513 SF