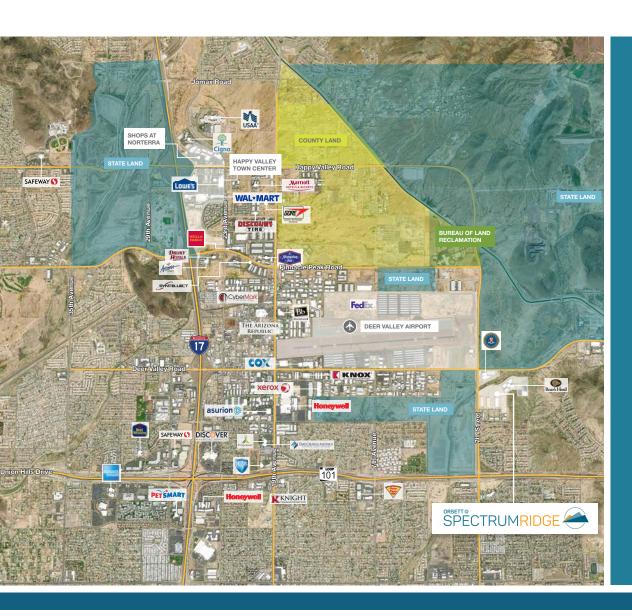

# Location Info

Well positioned in the sought-after Deer Valley submarket with prominent corporate neighbors and numerous retail amenities nearby.

2M SF of retail and dining within 2.5 miles

Adjacent to full-diamond interchange at I-17

Corporate neighbors include Discover, FedEx, Honeywell, Microsoft, Safeway, USAA, Walmart, and Xerox

Several brand new hotels within minutes, including Hilton Garden Inn, Drury Inn, Marriott, Homestead Inn, and Courtyard

25 minutes to Phoenix Sky Harbor Int'l Airport 10 minutes to Scottsdale Airport 2 minutes to Deer Valley Airport