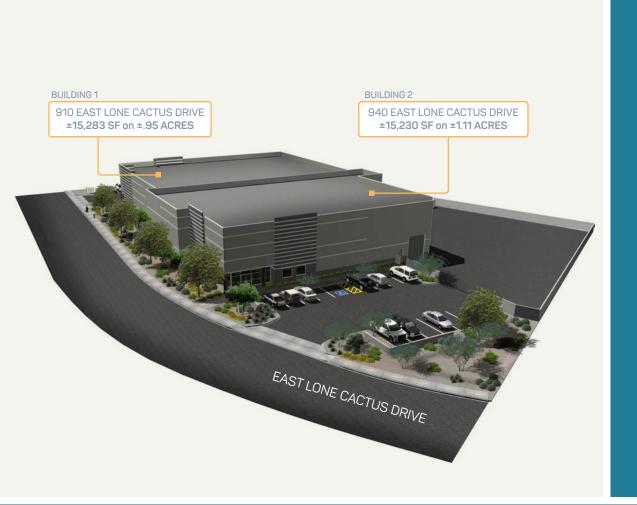

# Site Plan

### PROPERTY INFORMATION

Two freestanding buildings to be constructed

Building 1 ± 15,283 SF free-standing building\* on ±.95 acres

Building 2  $\pm$  15,230 SF free-standing building\* on  $\pm$ 1.11 acres \*Can be combined into  $\pm$ 30,513 SF